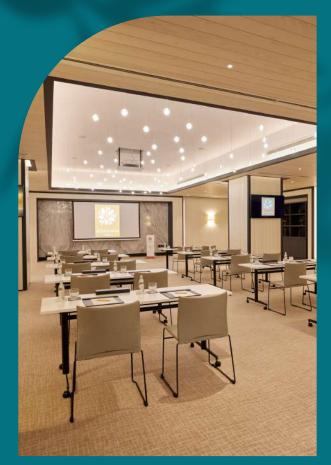

# Angsana Corfu Resort & Spa

Conference & Meeting Venues

# Meeting Venues

Indoor Venues...

| Event<br>Venue                      | Size Sqm | Length | Width | Height<br>(low) | Height<br>(high) | Round<br>Table | Class-<br>room | Theatre | U-Shape | Boardroom | Cocktail | Cabaret |
|-------------------------------------|----------|--------|-------|-----------------|------------------|----------------|----------------|---------|---------|-----------|----------|---------|
| Amalia<br>Hall                      | 285      | 21.5   | 13.8  | 3               | 3.8              | 150            | 140            | 180     | 30      | 35        | 200      | 100     |
| Ariadne<br>Meeting<br>Room          | 30       | 9.93   | 3.2   | 2.6             | 2.79             | n/a            | 20             | 30      | 12      | 14        | n/a      | n/a     |
| Melina<br>Meeting<br>Room           | 30       | 9.93   | 3.2   | 2.6             | 2.79             | n/a            | 20             | 30      | 12      | 14        | n/a      | n/a     |
| Prefunc-<br>tion<br>Area -<br>Foyer | 140      | -      | -     | -               | -                | n/a            | n/a            | n/a     | n/a     | n/a       | 200      | n/a     |
| Indoor<br>Pool                      | -        | -      | -     | -               | -                | 150            | n/a            | n/a     | n/a     | n/a       | 220      | n/a     |