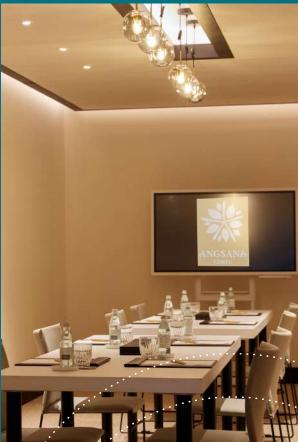

# Angsana Corfu Resort & Spa

Conference & Meeting Venues

# Meeting Venues

Indoor Venues...

| Event<br>Venue                      | Size Sqm | Length | Width | Height<br>(low) | Height<br>(high) | Round<br>Table | Class-<br>room | Theatre | U-Shape | Boardroom | Cocktail | Cabaret |
|-------------------------------------|----------|--------|-------|-----------------|------------------|----------------|----------------|---------|---------|-----------|----------|---------|
| Amalia<br>Hall                      | 285      | 21.5   | 13.8  | 3               | 3.8              | 150            | 140            | 180     | 30      | 35        | 200      | 100     |
| Ariadne<br>Meeting<br>Room          | 30       | 9.93   | 3.2   | 2.6             | 2.79             | n/a            | 20             | 30      | 12      | 14        | n/a      | n/a     |
| Melina<br>Meeting<br>Room           | 30       | 9.93   | 3.2   | 2.6             | 2.79             | n/a            | 20             | 30      | 12      | 14        | n/a      | n/a     |
| Prefunc-<br>tion<br>Area -<br>Foyer | 140      | -      | -     | -               | -                | n/a            | n/a            | n/a     | n/a     | n/a       | 200      | n/a     |
| Indoor<br>Pool                      | -        | -      | -     | -               | -                | 150            | n/a            | n/a     | n/a     | n/a       | 220      | n/a     |