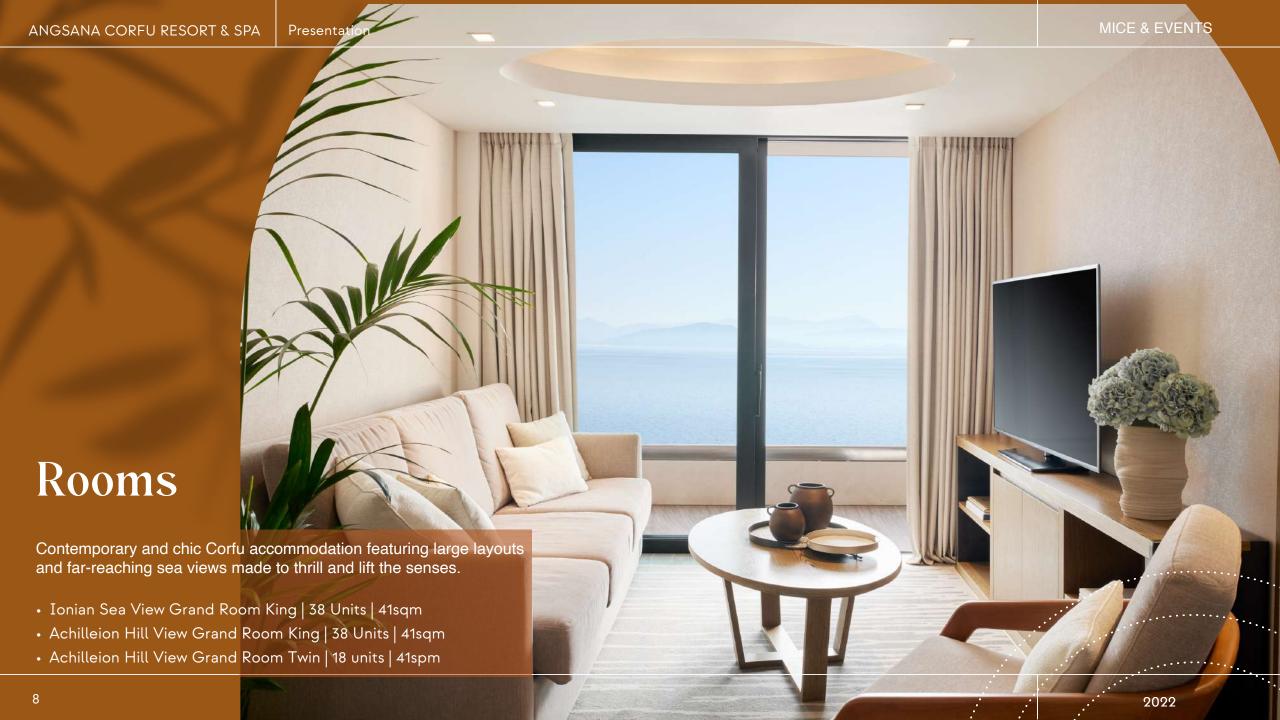

### Angsana Corfu Resort & Spa The perfect place to meet

- An isolated convention space with three meeting rooms and a private drive-in entrance
- A pre-function area with dazzling views of the Mediterranean Sea
- The culinary direction of award-winning Executive Chef Andriotis
- Unique experiences at our award-winning Angsana Spa
- A state-of-the-art Health Club and Fitness Centre equipped with the most modern technology and infrastructure, including a large, heated indoor swimming pool
- Large entry-level guest rooms spanning up to 41 sqm
- The first Vertigo in Europe, also the largest sky bar lounge in the Ionian region, offering panoramic sea and mountain vistas
- The largest selection of Mediterranean villas boasting private pools
- An infinity 1000 s.m. pool, stretching into the Ionian Sea with breathtaking view