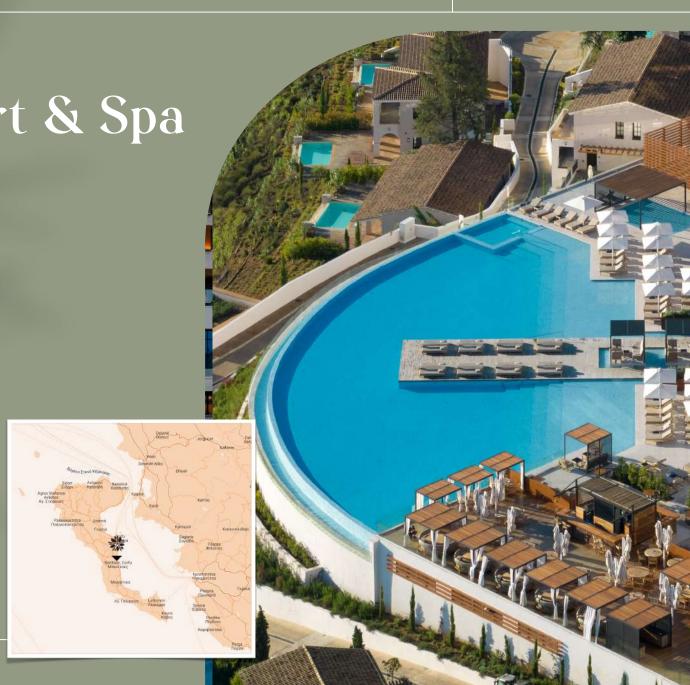

### Angsana Corfu Resort & Spa The perfect place to meet

- An isolated convention space with three meeting rooms and a private drive-in entrance
- A pre-function area with dazzling views of the Mediterranean Sea
- The culinary direction of award-winning Executive Chef Andriotis
- Unique experiences at our award-winning Angsana Spa
- A state-of-the-art Health Club and Fitness Centre equipped with the most modern technology and infrastructure, including a large, heated indoor swimming pool
- Large entry-level guest rooms spanning up to 41 sqm
- The first Vertigo in Europe, also the largest sky bar lounge in the Ionian region, offering panoramic sea and mountain vistas
- The largest selection of Mediterranean villas boasting private pools
- An infinity 1000 s.m. pool, stretching into the Ionian Sea with breathtaking view

# Meeting Venues

Outdoor Venues...

| Event<br>Venue                                      | Size Sq<br>Mtrs | Length<br>(shortest) | Width<br>(shortest) | Fixed<br>Seating | Height       | Round<br>Table | Classroom | Theatre | U-Shape | Board-<br>room | Cocktail<br>(standing) | Others |
|-----------------------------------------------------|-----------------|----------------------|---------------------|------------------|--------------|----------------|-----------|---------|---------|----------------|------------------------|--------|
| Starboard<br>Lounge<br>Level 2<br>(Ground<br>floor) | 445             | 23.5                 | 10,37               | 70               | Open<br>Roof | n/a            | n/a       | n/a     | n/a     | n/a            | 200                    | n/a    |
| Vertigo<br>Sky Bar<br>Level 7<br>(Rooftop)          | 365.6           | 25.72                | 12,12               | 250              | Open<br>Roof | 200            | n/a       | n/a     | n/a     | n/a            | 350                    | n/a    |
| Outdoor<br>Infinity<br>Pool                         | 1.000           | n/a                  | n/a                 | 80               | Open<br>Roof | 200            | n/a       | n/a     | n/a     | n/a            | 350                    | n/a    |
| Koh Asian<br>Restaurant                             | -               | -                    | -                   | 40               | Open<br>Roof | 70             | n/a       | n/a     | n/a     | n/a            | 116                    | n/a    |