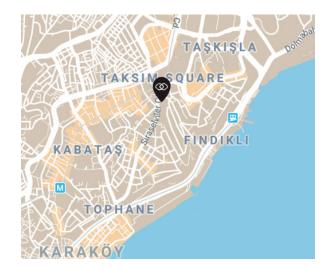

# **NEARBY**

Iconic sites Galata Tower, Istiklal Street.

Museums Madame Tussauds, Pera Museum, Dolmabahce Palace.

# **TRANSPORTATION**

M Taksim Metro Station (100m)

A Istanbul Airport (IST) - (40km) Sabiha Gokcen Airport (SAW) - (45km)