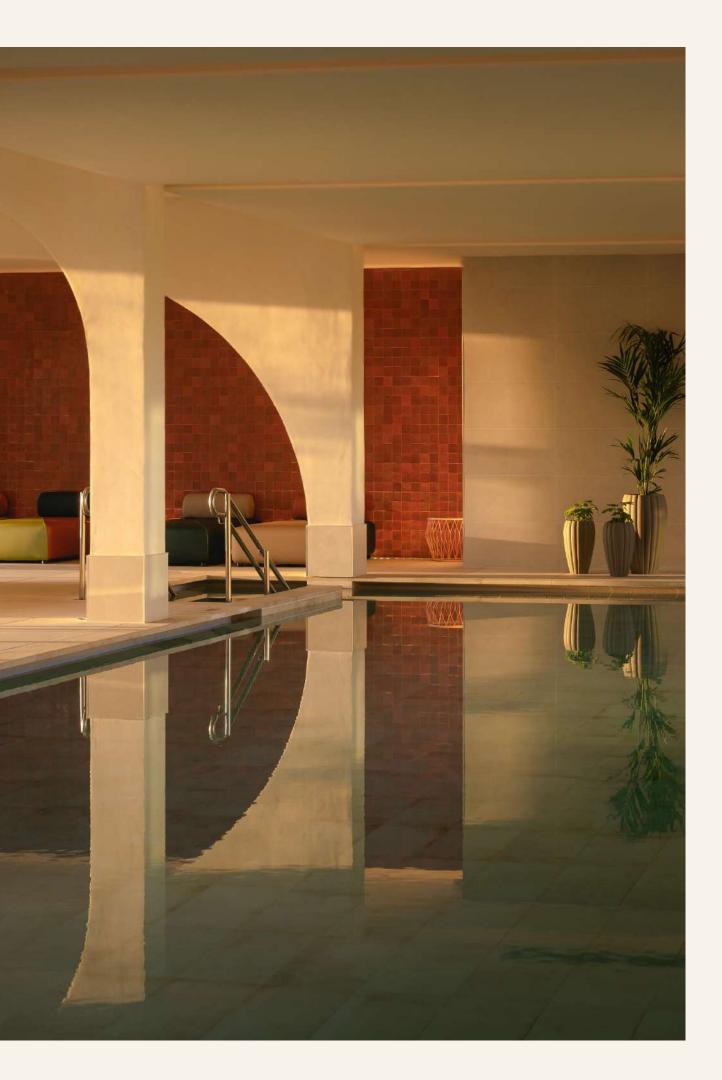

### Wellness Club

With over 2800sqm, SO/ SPA offers the very best in cuttingedge spa treatments in a supremely tranquil setting. At SO/ FIT guests will find state-of-the-art fitness machinery, outdoor and indoor areas and a myriad of options to stay active.

### WELLNESS

Set in an oasis of serenity and lush gardens, where the gentle Mediterranean breeze calms the soul

 $\cdot$  Hydrothermal circuit · 20m indoor pool

• Sauna • Hammam · Cryotherapy, flotation & physio room