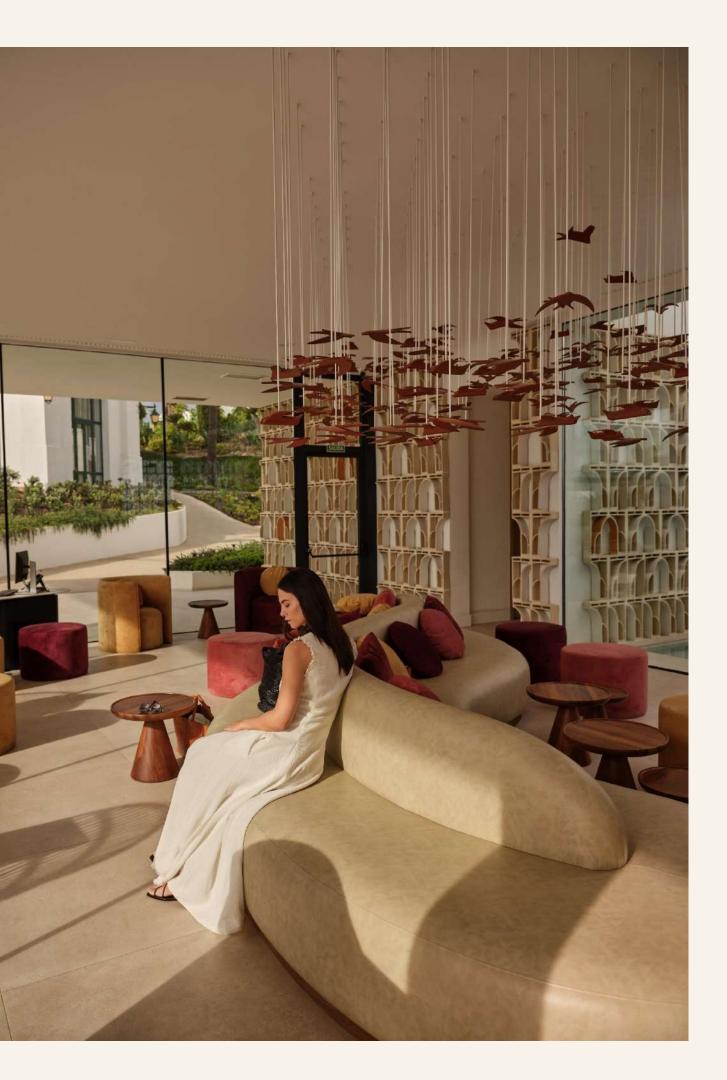

### Arrival Pavilion

The entrance door to our oasis of tranquility. The Arrival Pavillion introduces the Andalusian lifestyle, offering an immediate sense of the resort. The Golondrinas (a commissioned art depicting swallows) arrive at the same time, representing joy and happiness.