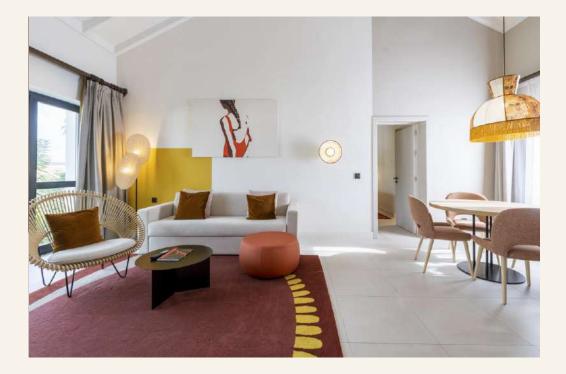

#### Almenara Suite Penthouse 130m<sup>2</sup> (1399 sqft)

Two bedrooms with king beds

Oversied closets

Mega terrace Garden view with sunbeds

persons

bathrooms

Kitchenette Table for 6 Two spacious Double-sink vanity

### CORTIJO SUITE PENTHOUSE

The best views over the Mediterranean

#### Private terrace

With panoramic views of the Mediterranean and surrounding nature

Two master bedrooms Each with its own fully-equipped bathroom