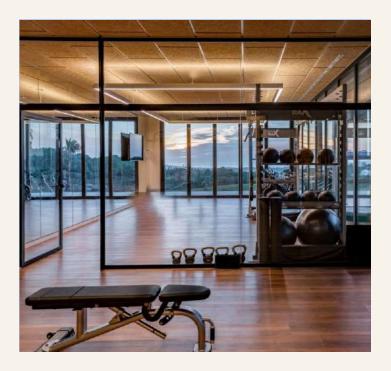

### Wellness Club

With over 2800sqm, SO/ SPA offers the very best in cuttingedge spa treatments in a supremely tranquil setting. At SO/ FIT guests will find state-of-the-art fitness machinery, outdoor and indoor areas and a myriad of options to stay active.

#### · Relaxing & Socializing area

- · Full-service
- $\cdot$  24/7 cutting-edge gym
- Memberships

### FITNESS

#### The place to stay in shape in Sotogrande!

- $\cdot$  Daily collective classes
- $\cdot$  Cycling studio
- $\cdot$  Core strength

 $\cdot$  Personal training ·1-2-1 training · Virtual Training Room

 $\cdot$  Yoga Shala · Meditation