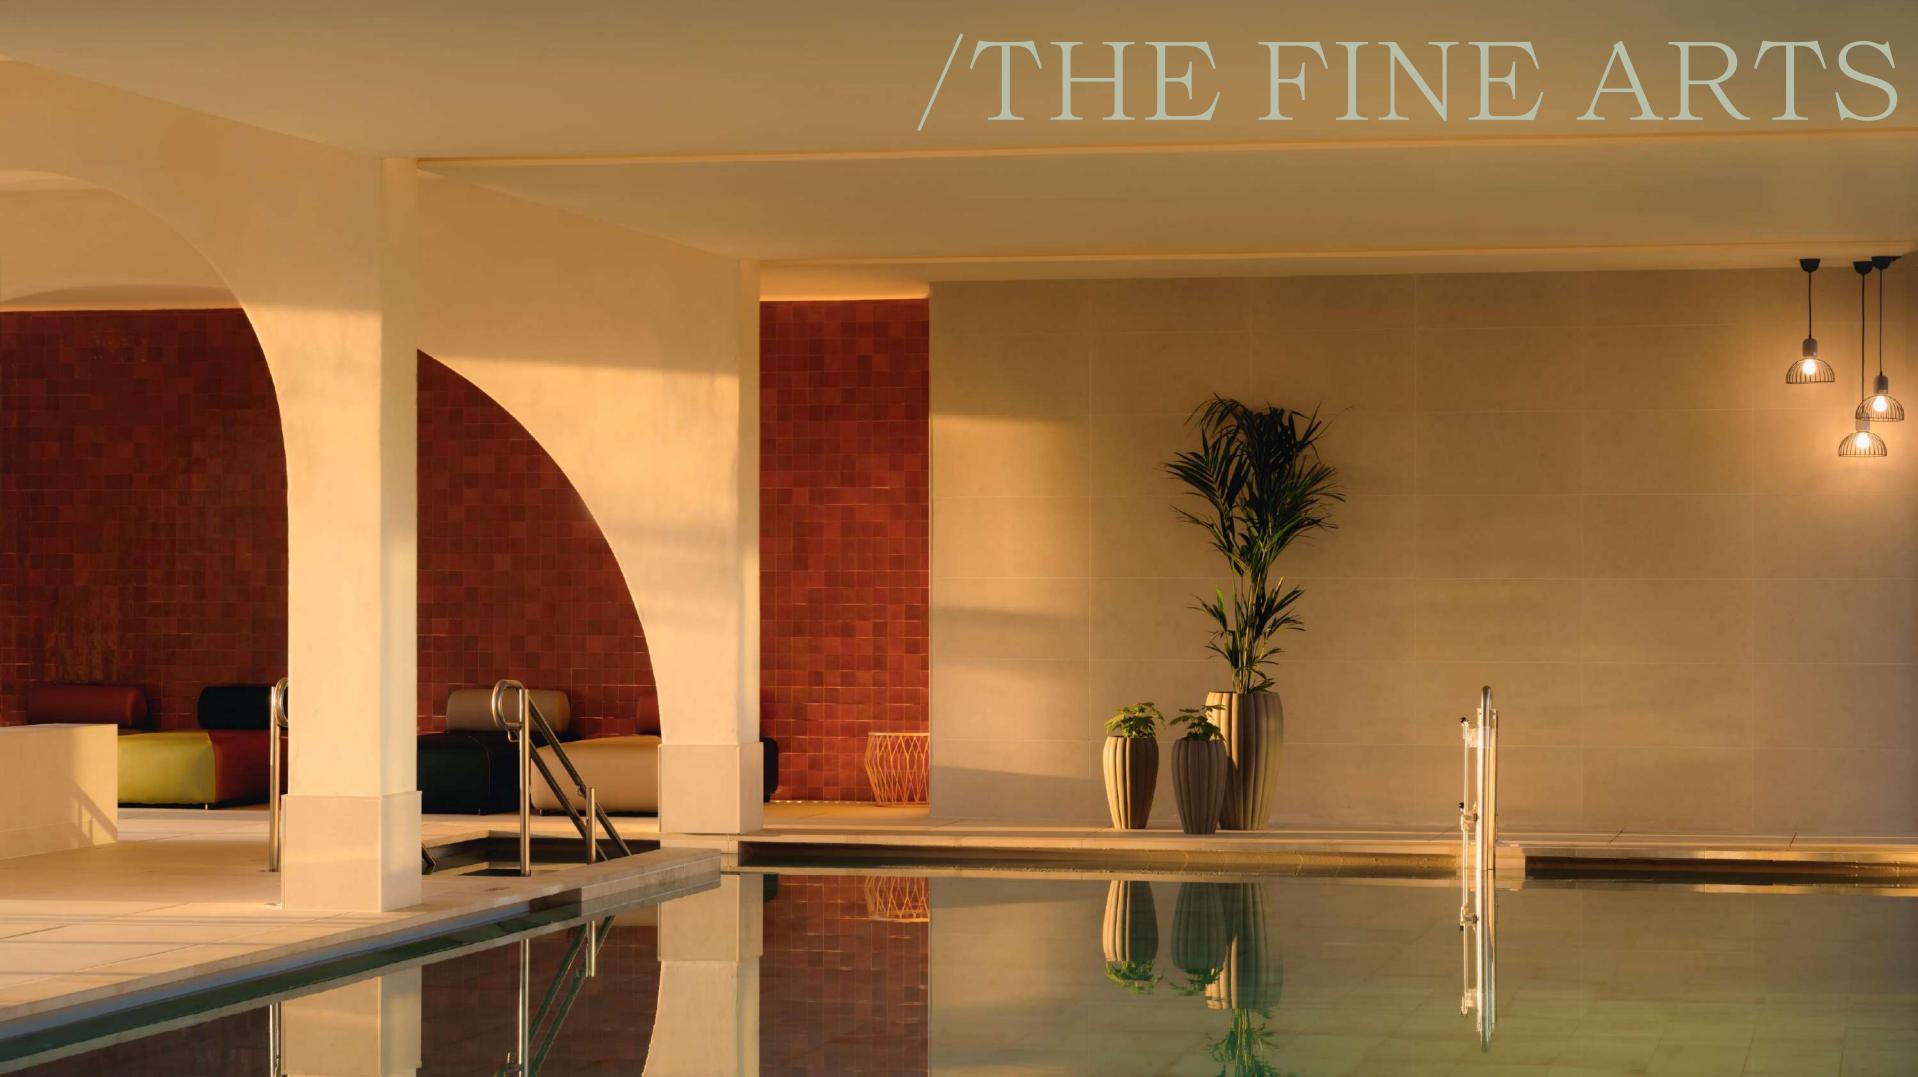

### Wellness Club

With over 2800sqm, SO/ SPA offers the very best in cuttingedge spa treatments in a supremely tranquil setting. At SO/ FIT guests will find state-of-the-art fitness machinery, outdoor and indoor areas and a myriad of options to stay active.

### WELLNESS

Set in an oasis of serenity and lush gardens, where the gentle Mediterranean breeze calms the soul

 $\cdot$  Hydrothermal circuit · 20m indoor pool

• Sauna • Hammam · Cryotherapy, flotation & physio room

### Wellness Club