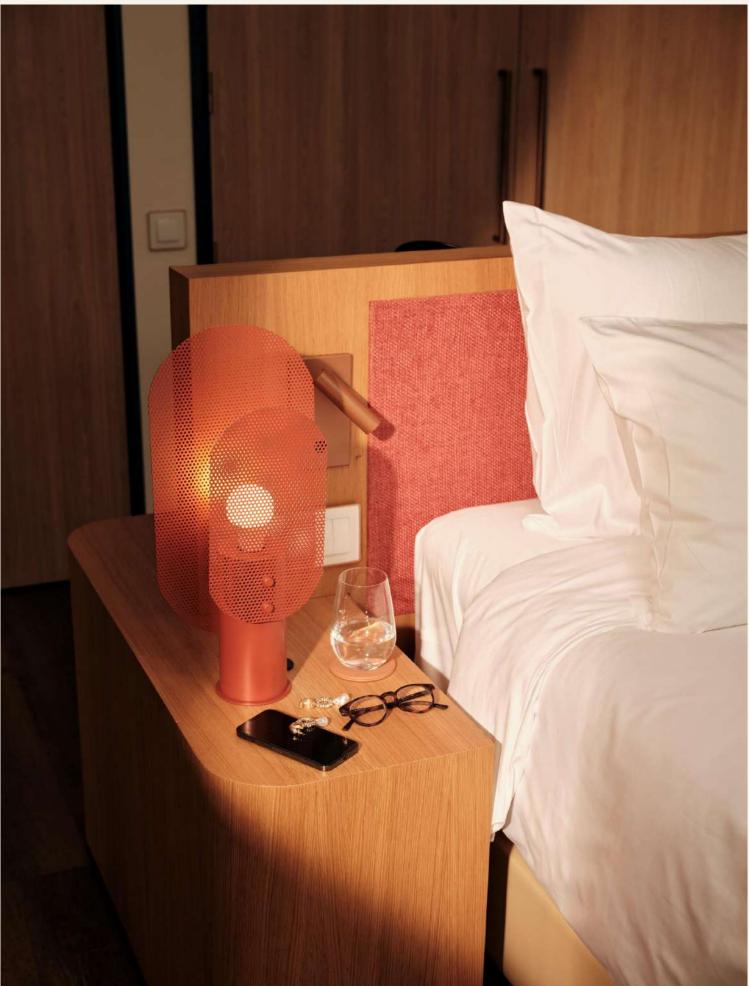

### UNZUETA Y LA NAVÀ/

Traditional ceramic elements with a contemporary twist. The classic Andalusian 'botijo' - clay water jugs - are revisited as terracota lamps in the Cortijo Restaurant as well as the guest rooms and suites.