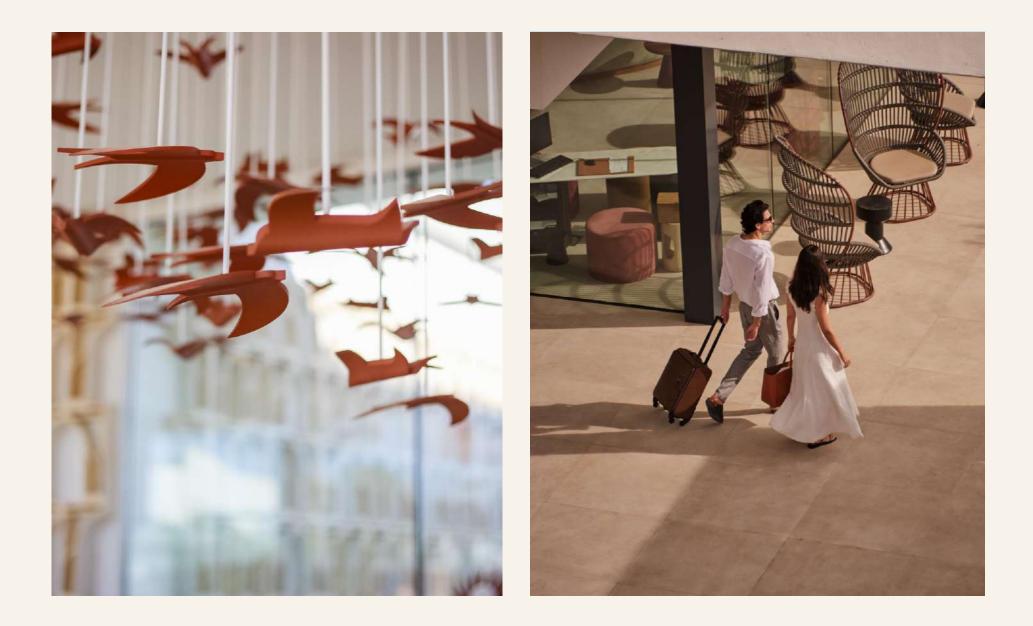

### Arrival Pavilion

The entrance door to our oasis of tranquility. The Arrival Pavillion introduces the Andalusian lifestyle, offering an immediate sense of the resort. The Golondrinas (a commissioned art depicting swallows) arrive at the same time, representing joy and happiness.