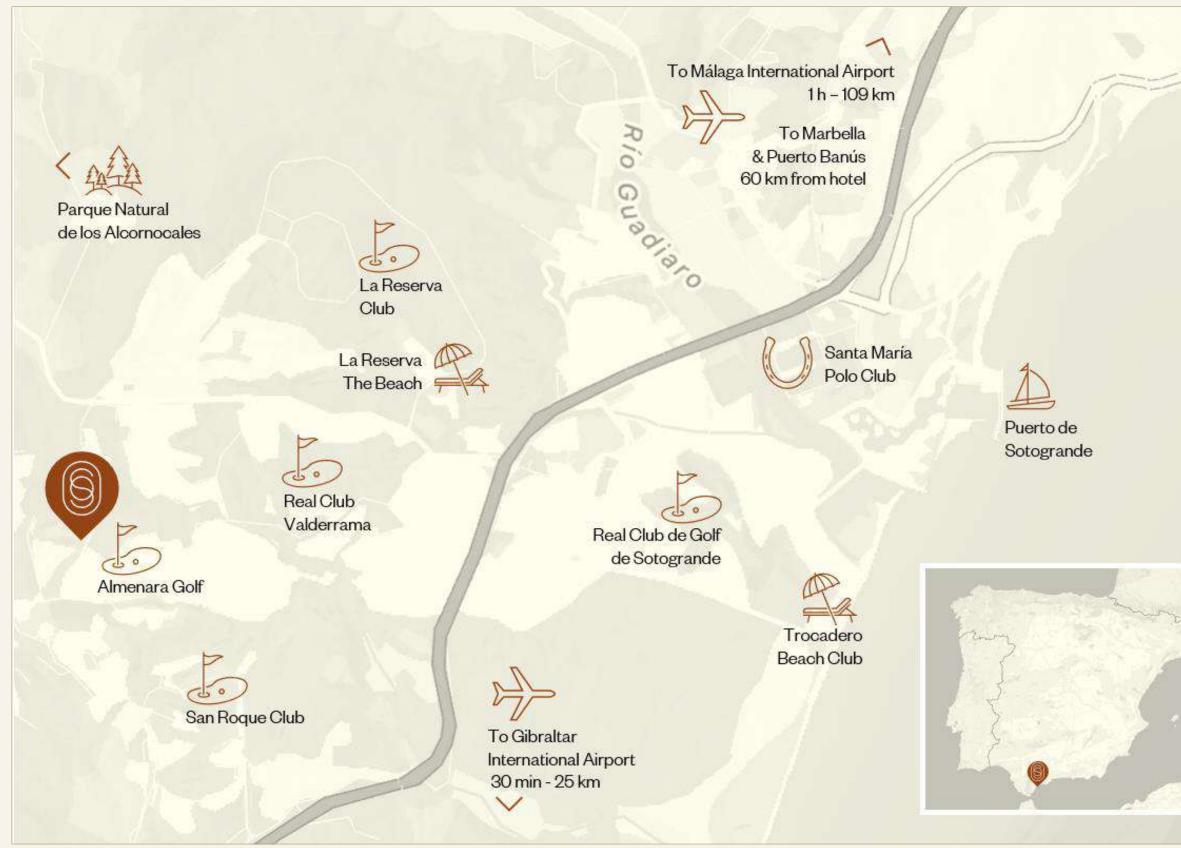

### /WHERE TO FIND US?

#### Accesses

Gibraltar Airport: 25km away Malaga Airport 109km / 1 hour away

Marbella - Puerto Banus - 30min.

Tarifa's famous beaches - 45 min.

Jerez de la Frontera's wine cellars – 1h 20min.

Monumental cities of Seville, Granada and Cordoba - 2h 20min.