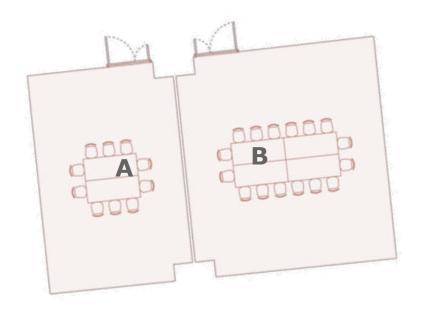

### Floorplan Banquet Rounds A or B 1895

Specifications

Capacities: **A** 58 / **B** 44 pax Dimensions: **A** 85 / **B** 84 m<sup>2</sup>

GENERAL

RECEPTION

THEATRE

CABARET

CLASSROOM

Banquet

Conference

U-SHAPE