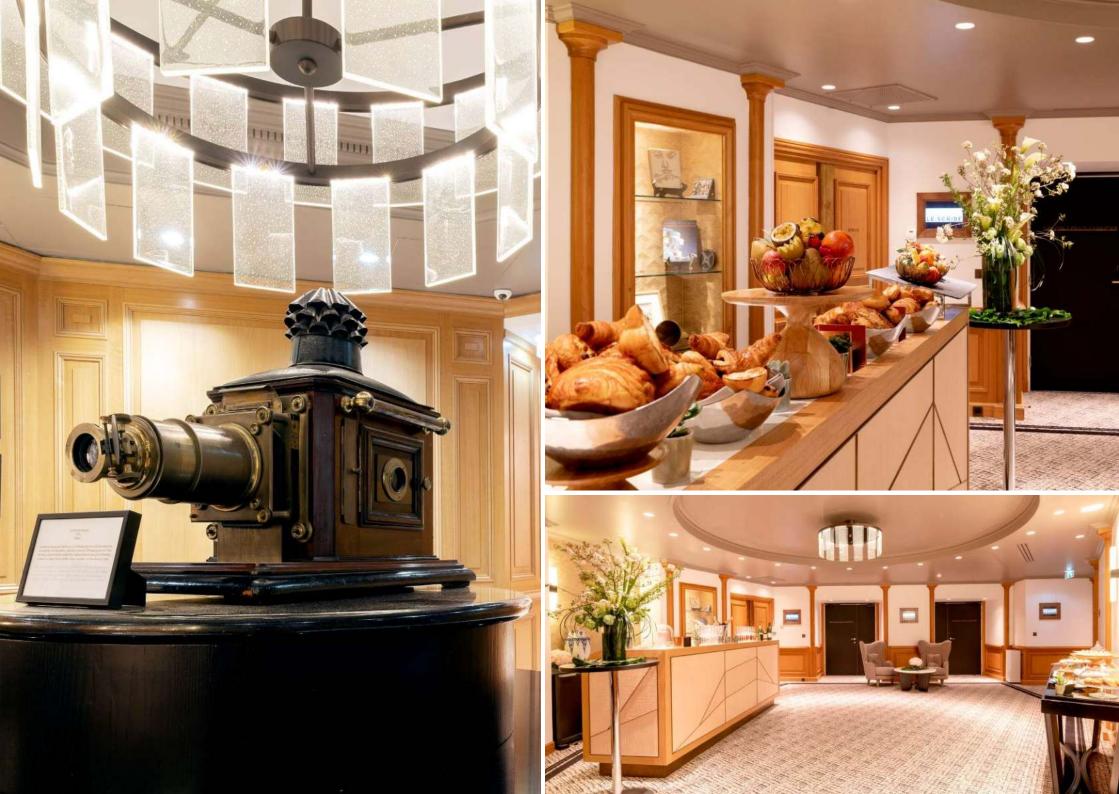

GENERAL

RECEPTION

Main Menu

## Specifications

Capacity: 100 pax Dimensions: 91 m<sup>2</sup>

# FLOORPLAN RECEPTION LAYOUT FOYER

GENERAL RECEPTION

Main Menu