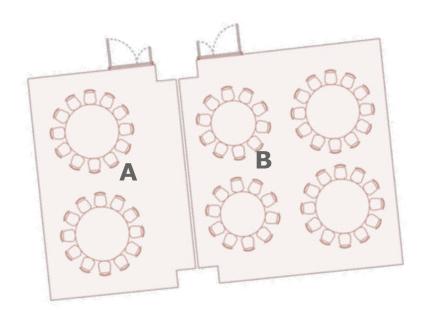

### Floorplan Banquet Rounds A+B 1895

Specifications

Capacity: 102 pax Dimensions: 170 m<sup>2</sup>

GENERAL

RECEPTION

THEATRE

 $\mathsf{C}_\mathsf{ABARET}$ 

CLASSROOM

### Floorplan Banquet Rounds A or B 1895

Specifications

Capacities: **A** 58 / **B** 44 pax Dimensions: **A** 85 / **B** 84 m<sup>2</sup>

GENERAL

RECEPTION

THEATRE

CABARET

CLASSROOM