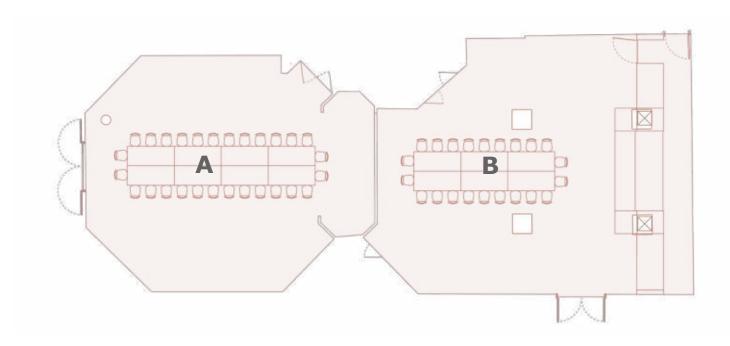

# FLOORPLAN CONFERENCE LAYOUT A OR B 1895

Specifications

Capacities: **A** 28 / **B** 22 pax Dimensions: **A** 85 / **B** 84 m<sup>2</sup>

GENERAL

RECEPTION

THEATRE

CABARET

CLASSROOM

Banquet

Conference

U-SHAPE