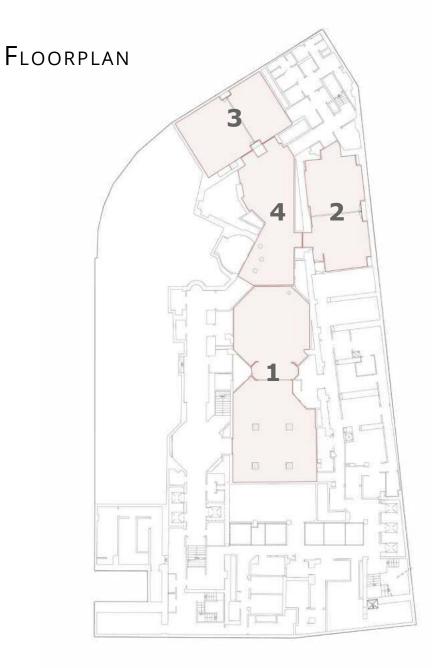

1. Magnifique meetings

2. CAPACITY CHART

3. Food & Beverage

4. Accommodations

5. Rewards Scheme

## FLOORPLAN GENERAL LAYOUT 1895

GENERAL

RECEPTION

THEATRE

Cabaret

CLASSROOM

Banquet

Conference

# FLOORPLAN GENERAL LAYOUT AUGUSTE LUMIÈRE

Specifications

Capacity: 100 pax Dimensions: 91 m<sup>2</sup>

GENERAL

RECEPTION

THEATRE

CABARET

CLASSROOM

# FLOORPLAN GENERAL LAYOUT LOUIS LUMIÈRE

Specifications

Capacity: 100 pax Dimensions: 87 m<sup>2</sup>

GENERAL

RECEPTION

THEATRE

CABARET

 $\mathsf{C}_{\mathsf{LASSROOM}}$ 

# FLOORPLAN RECEPTION LAYOUT FOYER

GENERAL RECEPTION

Main Menu