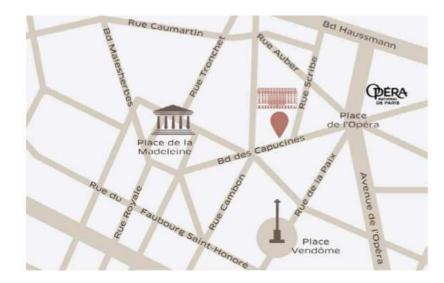

### NEARBY

Famous sites Opera Garnier, Place Vendôme, Grands Boulevards and exclusive department stores

Museums Louvre, Art Décoratifs, Grand Palais

Entertainment The Olympia hall, the Grand Rex, Edouard VII Theater

### **TRANSPORTS**

Metro Opera, Madeleine, Havre Caumartin Metro Stations

RER A Auber Station

AIRPORT Roissy CDC International Airportby Roissybus Opéra Station (50 m)