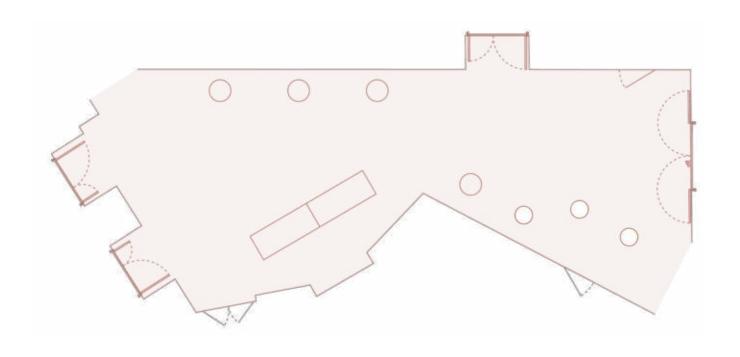

### FLOORPLAN RECEPTION LAYOUT 1895

Specifications

Capacity: 200 pax Dimensions: 170 m<sup>2</sup>

GENERAL

RECEPTION

THEATRE

CABARET

CLASSROOM

### Specifications

Capacity: 200 pax Dimensions: 170 m<sup>2</sup>