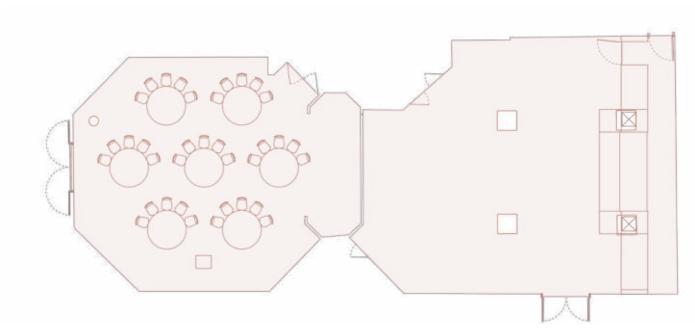

### Floorplan Banquet Rounds A+B 1895

Specifications

Capacity: 102 pax Dimensions: 170 m<sup>2</sup>

GENERAL

RECEPTION

THEATRE

 $\mathsf{C}_\mathsf{ABARET}$ 

CLASSROOM

Banquet

Conference

U-SHAPE