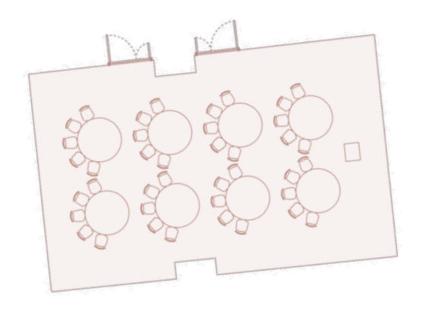

### Floorplan Banquet Rounds A+B 1895

Specifications

Capacity: 102 pax Dimensions: 170 m<sup>2</sup>

GENERAL

RECEPTION

THEATRE

 $\mathsf{C}_\mathsf{ABARET}$ 

CLASSROOM

Banquet

Conference

U-SHAPE