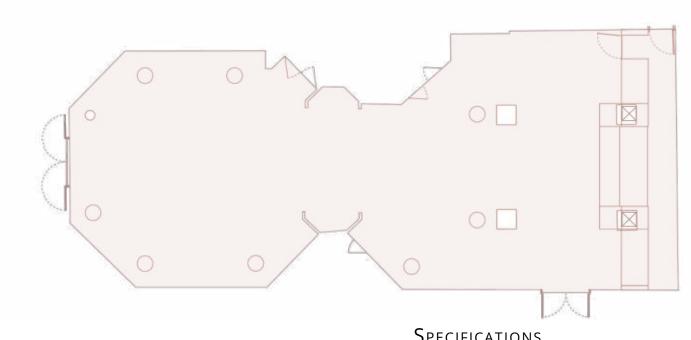

### FLOORPLAN RECEPTION LAYOUT 1895

Specifications

Capacity: 200 pax Dimensions: 170 m<sup>2</sup>

GENERAL

RECEPTION

THEATRE

CABARET

CLASSROOM

### Specifications

Capacity: 200 pax Dimensions: 170 m<sup>2</sup>