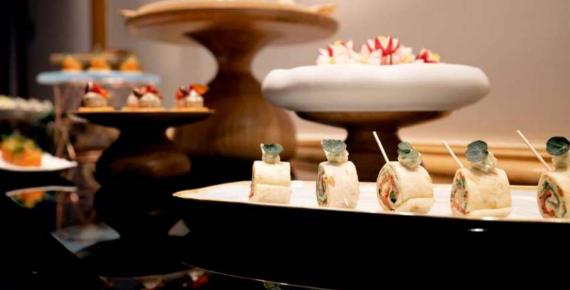

#### FOOD AND BEVERAGE

Welcome coffee

Morning energizing break

Wellness buffet lunch

Afternoon detox break

Permanent tea, coffee and detox filtered water station

Plastic straws have been removed from the catering and replaced with corn straws.