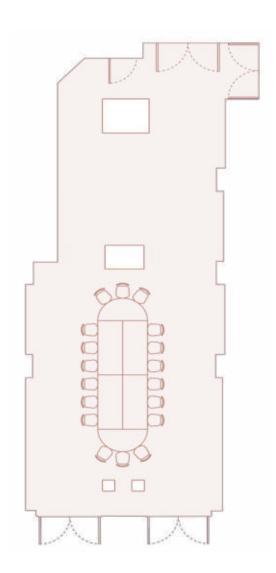

### Floorplan Banquet Rounds A+B 1895

Specifications

Capacity: 102 pax Dimensions: 170 m<sup>2</sup>

GENERAL

RECEPTION

THEATRE

 $\mathsf{C}_\mathsf{ABARET}$ 

CLASSROOM

Banquet

Conference

U-SHAPE