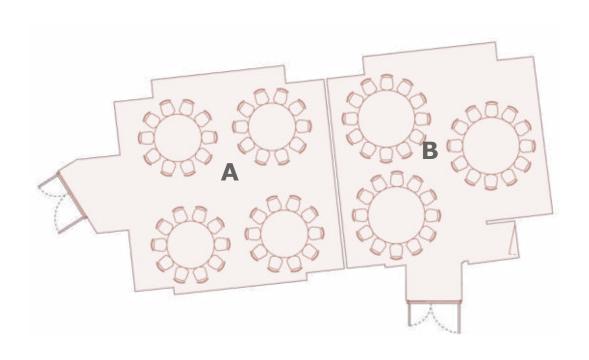

### Floorplan Banquet Rounds A+B 1895

Specifications

Capacity: 102 pax Dimensions: 170 m<sup>2</sup>

GENERAL

RECEPTION

THEATRE

 $\mathsf{C}_\mathsf{ABARET}$ 

CLASSROOM

Banquet

Conference

U-SHAPE

### Floorplan Banquet Rounds A or B 1895

Specifications

Capacities: **A** 58 / **B** 44 pax Dimensions: **A** 85 / **B** 84 m<sup>2</sup>

GENERAL

RECEPTION

THEATRE

CABARET

CLASSROOM