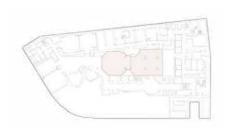

## FLOORPLAN GENERAL LAYOUT 1895

GENERAL

RECEPTION

THEATRE

Cabaret

CLASSROOM

Banquet

Conference

### FLOORPLAN RECEPTION LAYOUT 1895

Specifications

Capacity: 200 pax Dimensions: 170 m<sup>2</sup>

GENERAL

RECEPTION

THEATRE

CABARET

CLASSROOM