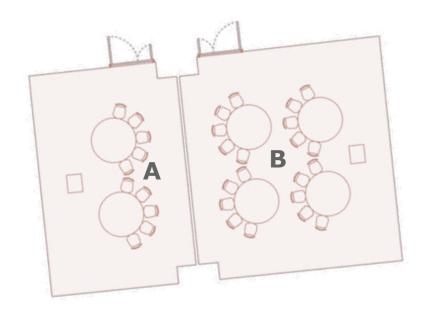

### Floorplan Banquet Rounds A or B 1895

Specifications

Capacities: **A** 58 / **B** 44 pax Dimensions: **A** 85 / **B** 84 m<sup>2</sup>

GENERAL

RECEPTION

THEATRE

CABARET

CLASSROOM

Banquet

Conference

U-SHAPE