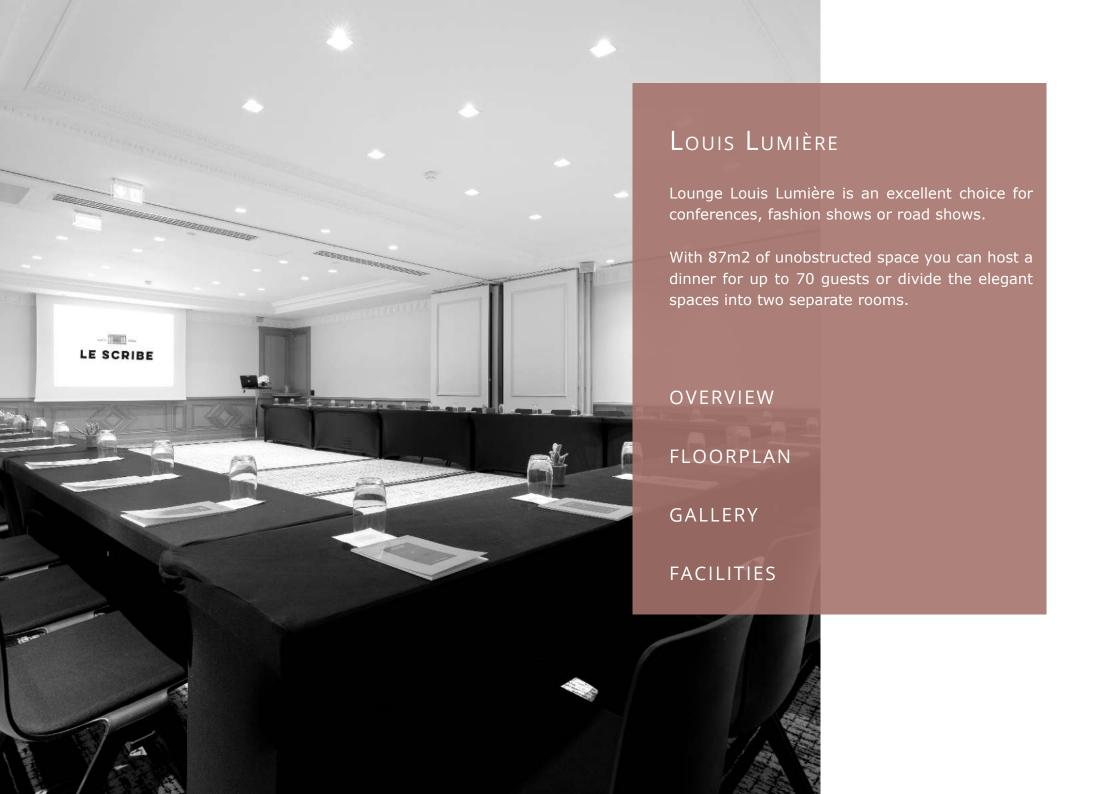

# FLOORPLAN GENERAL LAYOUT LOUIS LUMIÈRE

Specifications

Capacity: 100 pax Dimensions: 87 m<sup>2</sup>

GENERAL

RECEPTION

THEATRE

CABARET

 $\mathsf{C}_{\mathsf{LASSROOM}}$ 