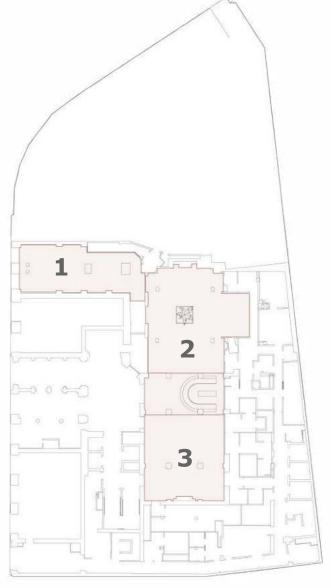

## Magnifique Events

Chose from one of our spectacular venues to host your event. Entertain, network, during a standing reception in the gallery before proceeding to dinner in the romantic and soothing atmosphere of our restaurant.

Having a great time and want to treat your guests a little longer? Make your way to the lounge where our expert mixologist will delight your palate with a variety of after dinner cocktails.

- 1. GALERIE DES NOUVELLES IMAGES
- 2. LE RESTAURANT
- 3. LE CAFÉ SCRIBE
- 4. LE BAR LOUNGE

## GALERIE DES NOUVELLES IMAGES

A trendy space in the center of Paris for private events. The Galerie has a street entrance and opens on to the hotel restaurant.

From the edgiest, most avant-garde cocktail parties to personal appearances by artists, La Galerie is the choice for anyone who loves creative talent and style.