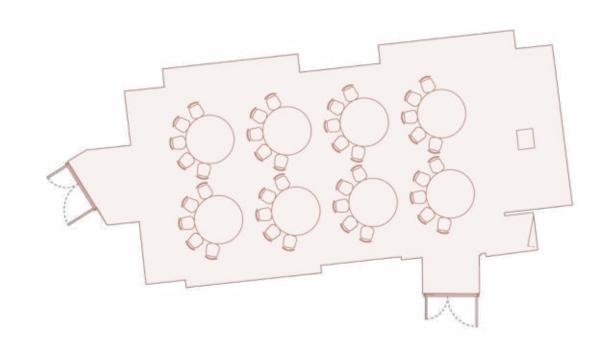

### Floorplan Banquet Rounds A+B 1895

Specifications

Capacity: 102 pax Dimensions: 170 m<sup>2</sup>

GENERAL

RECEPTION

THEATRE

 $\mathsf{C}_\mathsf{ABARET}$ 

CLASSROOM

Banquet

Conference

U-SHAPE