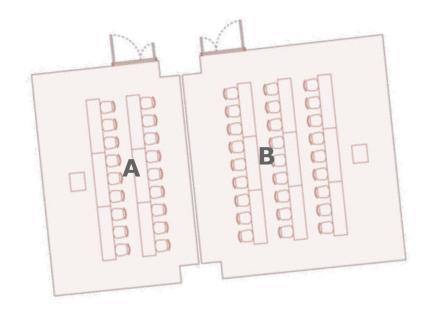

### Floorplan Banquet Rounds A or B 1895

Specifications

Capacities: **A** 58 / **B** 44 pax Dimensions: **A** 85 / **B** 84 m<sup>2</sup>

GENERAL

RECEPTION

THEATRE

CABARET

CLASSROOM

Banquet

Conference

U-SHAPE