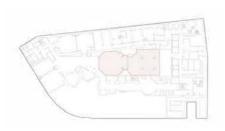

## FLOORPLAN GENERAL LAYOUT 1895

GENERAL

RECEPTION

THEATRE

Cabaret

CLASSROOM

Banquet

Conference

### FLOORPLAN RECEPTION LAYOUT 1895

Specifications

Capacity: 200 pax Dimensions: 170 m<sup>2</sup>

GENERAL

RECEPTION

THEATRE

CABARET

CLASSROOM