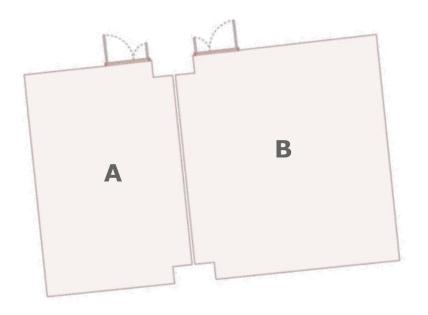

### Floorplan Banquet Rounds A or B 1895

Specifications

Capacities: **A** 58 / **B** 44 pax Dimensions: **A** 85 / **B** 84 m<sup>2</sup>

GENERAL

RECEPTION

THEATRE

CABARET

CLASSROOM

# FLOORPLAN CONFERENCE LAYOUT A OR B 1895

Specifications

Capacities: **A** 28 / **B** 22 pax Dimensions: **A** 85 / **B** 84 m<sup>2</sup>

GENERAL

RECEPTION

THEATRE

CABARET

CLASSROOM

### FLOORPLAN U-SHAPE LAYOUT A OR B 1895

Specifications

Capacities: **A** 23 / **B** 23 pax Dimensions: **A** 85 / **B** 84 m<sup>2</sup>

GENERAL

RECEPTION

THEATRE

CABARET

CLASSROOM