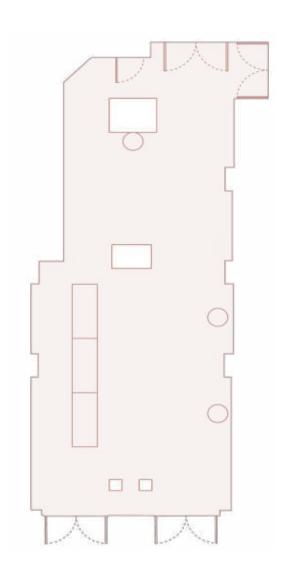

# FLOORPLAN CONFERENCE LAYOUT A OR B 1895

Specifications

Capacities: **A** 28 / **B** 22 pax Dimensions: **A** 85 / **B** 84 m<sup>2</sup>

GENERAL

RECEPTION

THEATRE

CABARET

CLASSROOM

Banquet

Conference

U-SHAPE