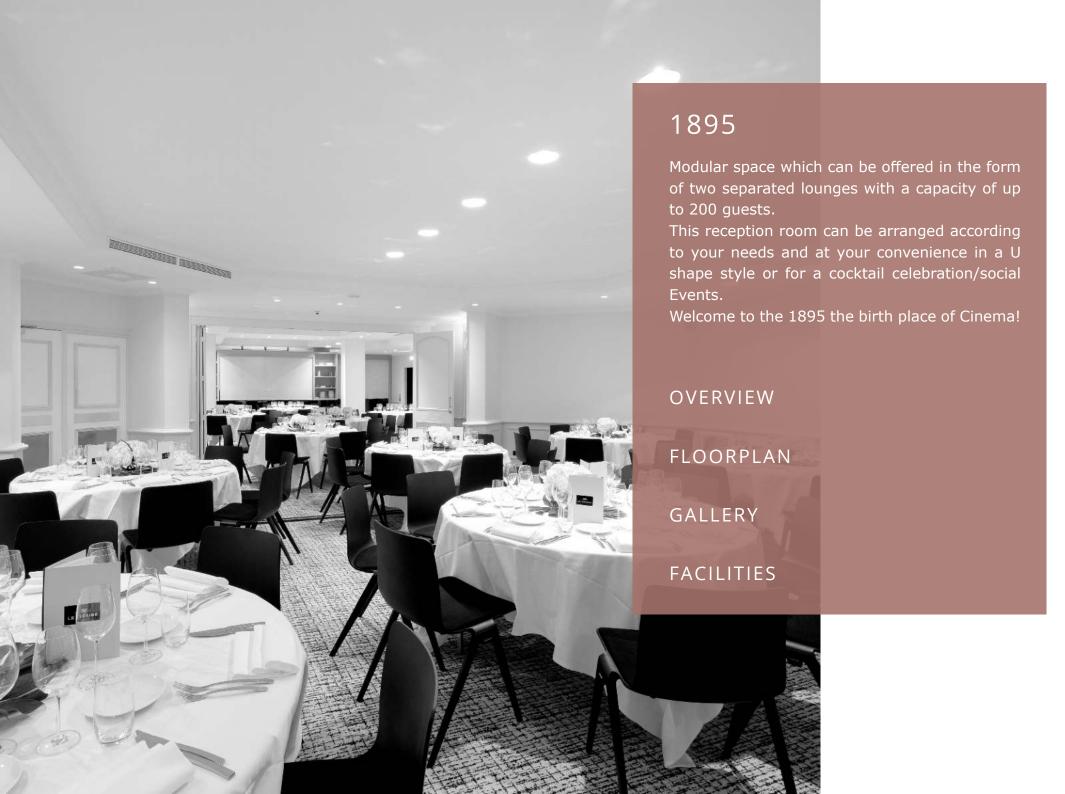

### LIVE THE FRENCH WAY

THERE ARE MEETINGS, THEN THERE ARE MAGNIFIQUE MEETINGS OF MINDS.

### LIVE THE FRENCH WAY AT SOFITEL LE SCRIBE PARIS OPERA





MANAGED BY SOFITEL



### Le Scribe Paris Opéra

Let's experience the Parisian lifestyle in this emblematic address within the intimacy of our Haussmann residence. With its club spirit, it is the perfect meeting place for your exclusive events. A collaboration with French designer Tristan Auer



1. Magnifique meetings



2. CAPACITY CHART



3. Food & Beverage



4. Accommodations



5. Rewards Scheme















## FLOORPLAN GENERAL LAYOUT 1895



GENERAL

RECEPTION

THEATRE

Cabaret

CLASSROOM

Banquet

Conference

U-SHAPE

Main Menu

### Specifications

Capacity: 200 pax Dimensions: 170 m<sup>2</sup>





### FLOORPLAN RECEPTION LAYOUT 1895



Specifications

Capacity: 200 pax Dimensions: 170 m<sup>2</sup>



GENERAL

RECEPTION

THEATRE

CABARET

CLASSROOM

Banquet

Conference

U-SHAPE



## FLOORPLAN THEATRE LAYOUT 1895



Specifications

Capacity: 149 pax Dimensions: 170 m<sup>2</sup>



GENERAL

RECEPTION

THEATRE

 $\mathsf{C}_\mathsf{ABARET}$ 

CLASSROOM

Banquet

Conference

U-SHAPE



## FLOORPLAN CABARET LAYOUT 1895



Specifications

Capacity: 35 pax Dimensions: 170 m<sup>2</sup>



GENERAL

RECEPTION

THEATRE

CABARET

CLASSROOM

Banquet

Conference

U-SHAPE



### FLOORPLAN