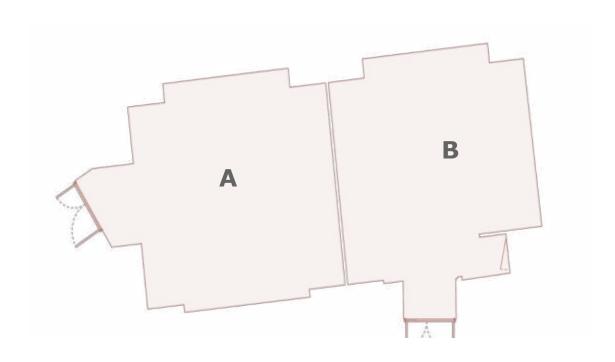

### Floorplan Banquet Rounds A or B 1895

Specifications

Capacities: **A** 58 / **B** 44 pax Dimensions: **A** 85 / **B** 84 m<sup>2</sup>

GENERAL

RECEPTION

THEATRE

CABARET

CLASSROOM

# FLOORPLAN CONFERENCE LAYOUT A OR B 1895

Specifications

Capacities: **A** 28 / **B** 22 pax Dimensions: **A** 85 / **B** 84 m<sup>2</sup>

GENERAL

RECEPTION

THEATRE

CABARET

CLASSROOM

### FLOORPLAN U-SHAPE LAYOUT A OR B 1895

Specifications

Capacities: **A** 23 / **B** 23 pax Dimensions: **A** 85 / **B** 84 m<sup>2</sup>

GENERAL

RECEPTION

THEATRE

CABARET

CLASSROOM