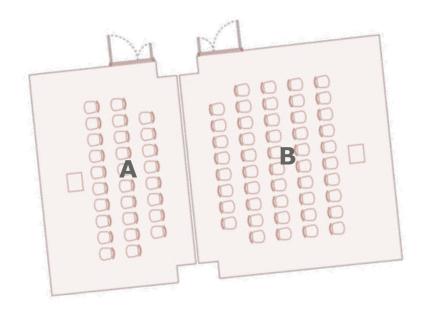

### Floorplan Banquet Rounds A or B 1895

Specifications

Capacities: **A** 58 / **B** 44 pax Dimensions: **A** 85 / **B** 84 m<sup>2</sup>

GENERAL

RECEPTION

THEATRE

CABARET

CLASSROOM

Banquet

Conference

U-SHAPE