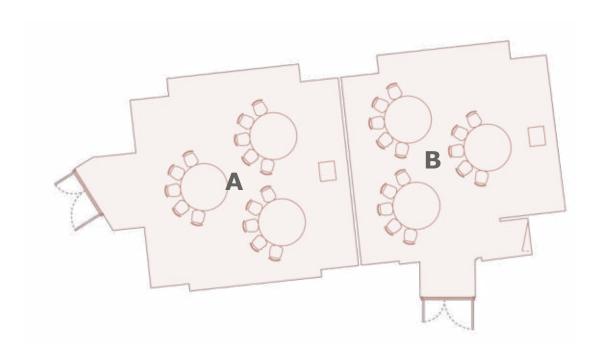

### Floorplan Banquet Rounds A+B 1895

Specifications

Capacity: 102 pax Dimensions: 170 m<sup>2</sup>

GENERAL

RECEPTION

THEATRE

 $\mathsf{C}_\mathsf{ABARET}$ 

CLASSROOM

Banquet

Conference

U-SHAPE