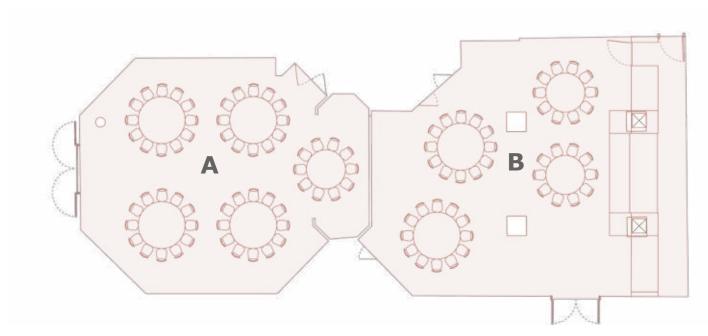

### Floorplan Banquet Rounds A or B 1895

Specifications

Capacities: **A** 58 / **B** 44 pax Dimensions: **A** 85 / **B** 84 m<sup>2</sup>

GENERAL

RECEPTION

THEATRE

CABARET

CLASSROOM

Banquet

Conference

U-SHAPE