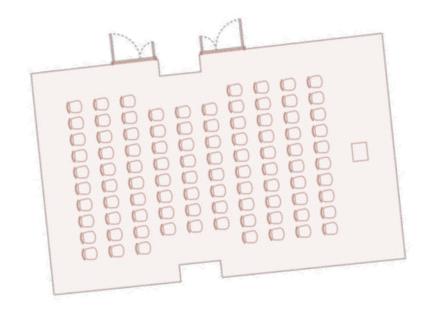

### Floorplan Banquet Rounds A+B 1895

Specifications

Capacity: 102 pax Dimensions: 170 m<sup>2</sup>

GENERAL

RECEPTION

THEATRE

 $\mathsf{C}_\mathsf{ABARET}$ 

CLASSROOM

Banquet

Conference

U-SHAPE