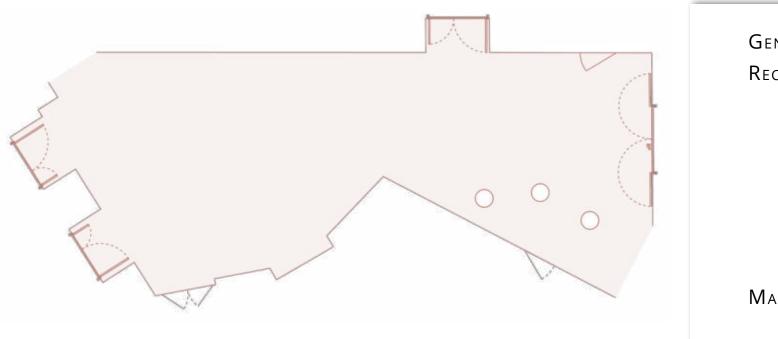

GENERAL

RECEPTION

Main Menu

## Specifications

Capacity: 100 pax Dimensions: 91 m<sup>2</sup>

# FLOORPLAN RECEPTION LAYOUT FOYER

GENERAL RECEPTION

Main Menu