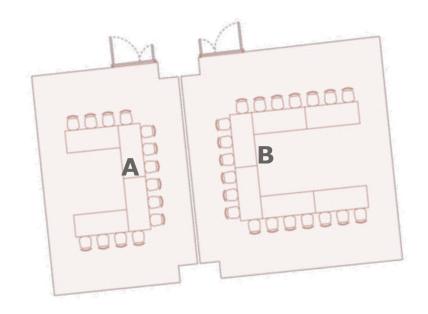

### Floorplan Banquet Rounds A or B 1895

Specifications

Capacities: **A** 58 / **B** 44 pax Dimensions: **A** 85 / **B** 84 m<sup>2</sup>

GENERAL

RECEPTION

THEATRE

CABARET

CLASSROOM

# FLOORPLAN CONFERENCE LAYOUT A OR B 1895

Specifications

Capacities: **A** 28 / **B** 22 pax Dimensions: **A** 85 / **B** 84 m<sup>2</sup>

GENERAL

RECEPTION

THEATRE

CABARET

CLASSROOM

### FLOORPLAN U-SHAPE LAYOUT A OR B 1895

Specifications

Capacities: **A** 23 / **B** 23 pax Dimensions: **A** 85 / **B** 84 m<sup>2</sup>

GENERAL

RECEPTION

THEATRE

CABARET

CLASSROOM