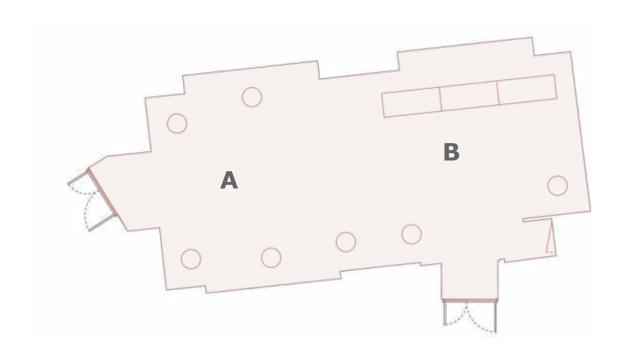

### Floorplan Banquet Rounds A or B 1895

Specifications

Capacities: **A** 58 / **B** 44 pax Dimensions: **A** 85 / **B** 84 m<sup>2</sup>

GENERAL

RECEPTION

THEATRE

CABARET

CLASSROOM

# FLOORPLAN CONFERENCE LAYOUT A OR B 1895

Specifications

Capacities: **A** 28 / **B** 22 pax Dimensions: **A** 85 / **B** 84 m<sup>2</sup>

GENERAL

RECEPTION

THEATRE

CABARET

CLASSROOM