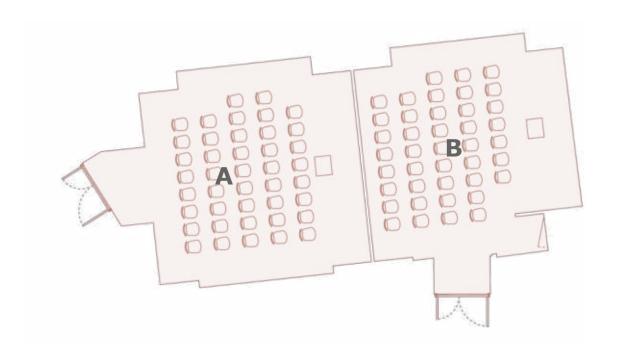

### Floorplan Banquet Rounds A or B 1895

Specifications

Capacities: **A** 58 / **B** 44 pax Dimensions: **A** 85 / **B** 84 m<sup>2</sup>

GENERAL

RECEPTION

THEATRE

CABARET

CLASSROOM

Banquet

Conference

U-SHAPE