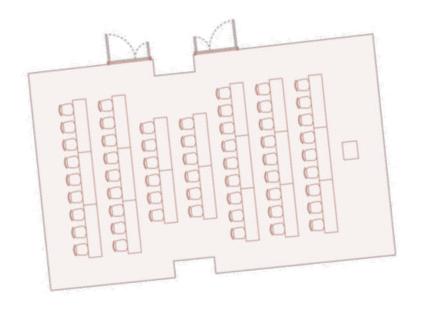

### Floorplan Banquet Rounds A+B 1895

Specifications

Capacity: 102 pax Dimensions: 170 m<sup>2</sup>

GENERAL

RECEPTION

THEATRE

 $\mathsf{C}_\mathsf{ABARET}$ 

CLASSROOM

Banquet

Conference

U-SHAPE