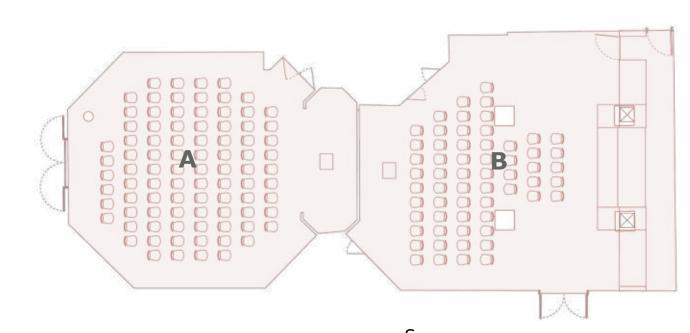

### Floorplan Banquet Rounds A+B 1895

Specifications

Capacity: 102 pax Dimensions: 170 m<sup>2</sup>

GENERAL

RECEPTION

THEATRE

 $\mathsf{C}_\mathsf{ABARET}$ 

CLASSROOM

### Floorplan Banquet Rounds A or B 1895

Specifications

Capacities: **A** 58 / **B** 44 pax Dimensions: **A** 85 / **B** 84 m<sup>2</sup>

GENERAL

RECEPTION

THEATRE

CABARET

CLASSROOM