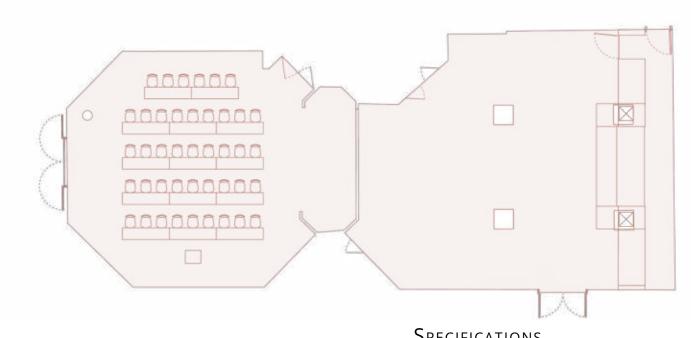

## FLOORPLAN THEATRE LAYOUT 1895

Specifications

Capacity: 149 pax Dimensions: 170 m<sup>2</sup>

GENERAL

RECEPTION

THEATRE

 $\mathsf{C}_\mathsf{ABARET}$ 

CLASSROOM