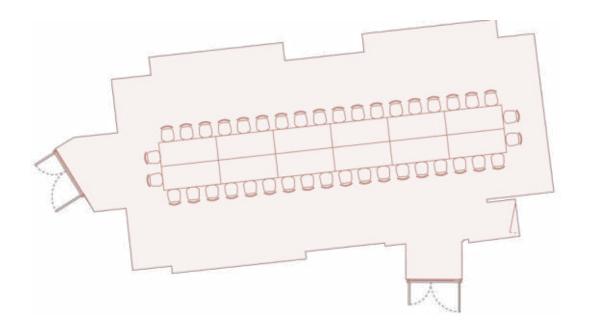

### Specifications

Capacity: 200 pax Dimensions: 170 m<sup>2</sup>

### FLOORPLAN RECEPTION LAYOUT 1895

Specifications

Capacity: 200 pax Dimensions: 170 m<sup>2</sup>

GENERAL

RECEPTION

THEATRE

CABARET

CLASSROOM

Banquet

Conference

U-SHAPE