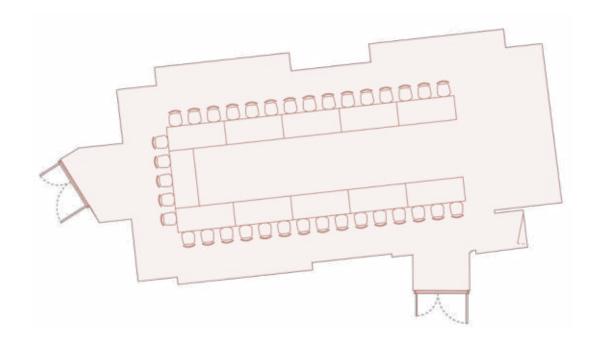

### FLOORPLAN U-SHAPE LAYOUT A OR B 1895

Specifications

Capacities: **A** 23 / **B** 23 pax Dimensions: **A** 85 / **B** 84 m<sup>2</sup>

GENERAL

RECEPTION

THEATRE

CABARET

CLASSROOM