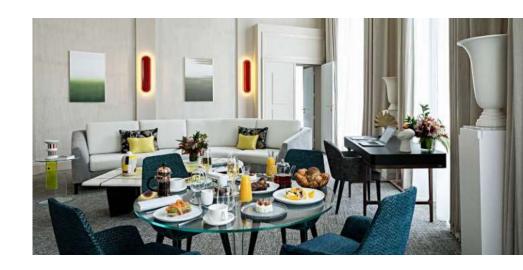

#### FOOD AND BEVERAGE

Welcome coffee

Morning energizing break

Wellness buffet lunch

Afternoon detox break

Permanent tea, coffee and detox filtered water station

Plastic straws have been removed from the catering and replaced with corn straws.