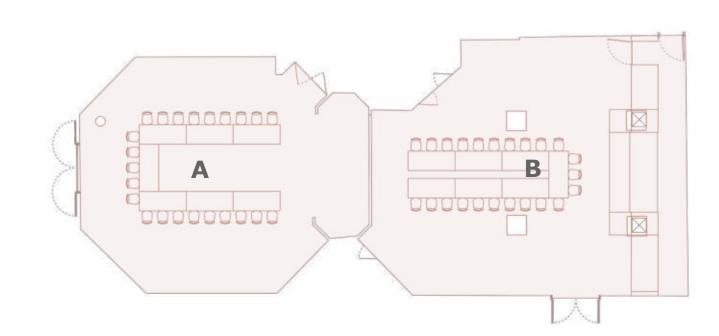

### Floorplan Banquet Rounds A+B 1895

Specifications

Capacity: 102 pax Dimensions: 170 m<sup>2</sup>

GENERAL

RECEPTION

THEATRE

 $\mathsf{C}_\mathsf{ABARET}$ 

CLASSROOM

### Floorplan Banquet Rounds A or B 1895

Specifications

Capacities: **A** 58 / **B** 44 pax Dimensions: **A** 85 / **B** 84 m<sup>2</sup>

GENERAL

RECEPTION

THEATRE

CABARET

CLASSROOM