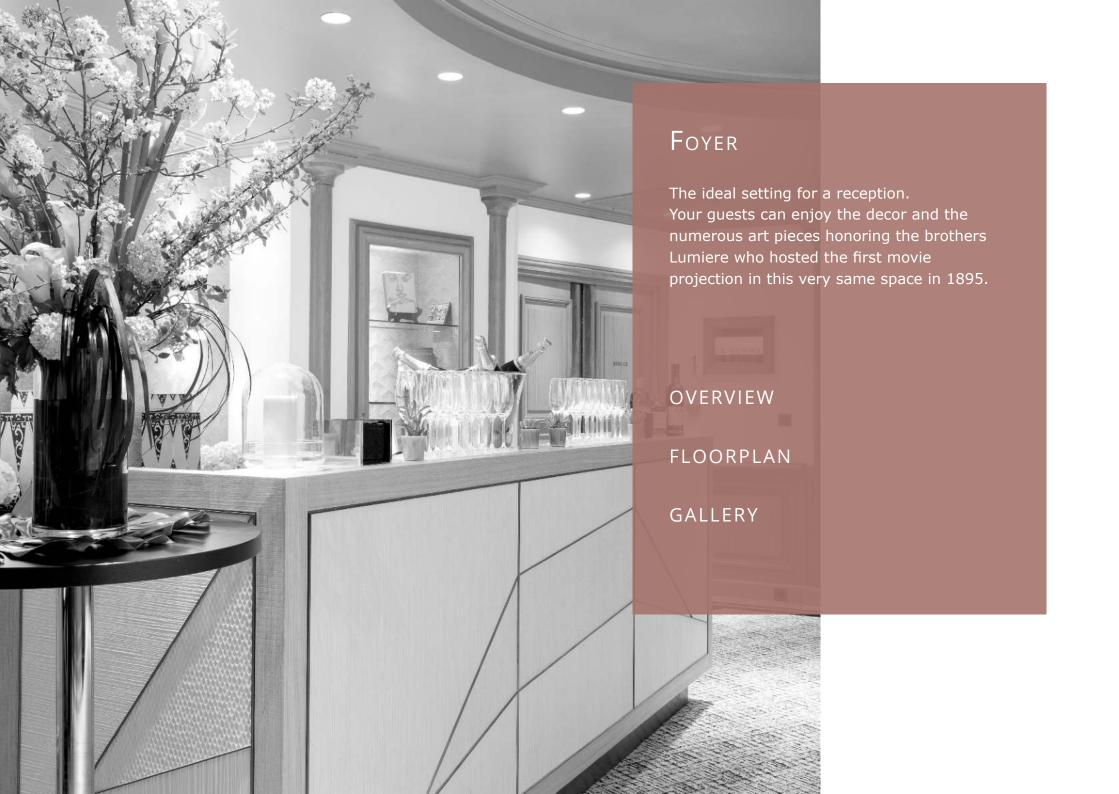

GENERAL

RECEPTION

Main Menu

## Specifications

Capacity: 100 pax Dimensions: 91 m<sup>2</sup>

# FLOORPLAN RECEPTION LAYOUT FOYER

GENERAL RECEPTION

Main Menu