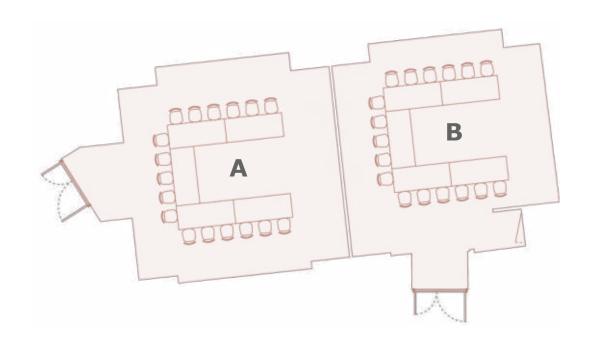

# FLOORPLAN CONFERENCE LAYOUT A+B LOUIS LUMIÈRE

GENERAL

RECEPTION

THEATRE

CABARET

CLASSROOM

Banquet

Conference

### Specifications

Capacity: 34 pax Dimensions: 87 m<sup>2</sup>