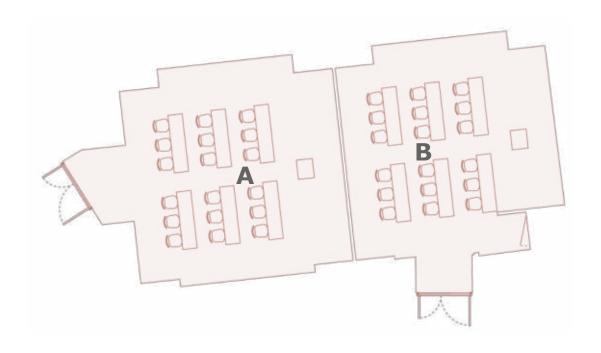

### Floorplan Banquet Rounds A+B 1895

Specifications

Capacity: 102 pax Dimensions: 170 m<sup>2</sup>

GENERAL

RECEPTION

THEATRE

 $\mathsf{C}_\mathsf{ABARET}$ 

CLASSROOM

### Floorplan Banquet Rounds A or B 1895

Specifications

Capacities: **A** 58 / **B** 44 pax Dimensions: **A** 85 / **B** 84 m<sup>2</sup>

GENERAL

RECEPTION

THEATRE

CABARET

CLASSROOM