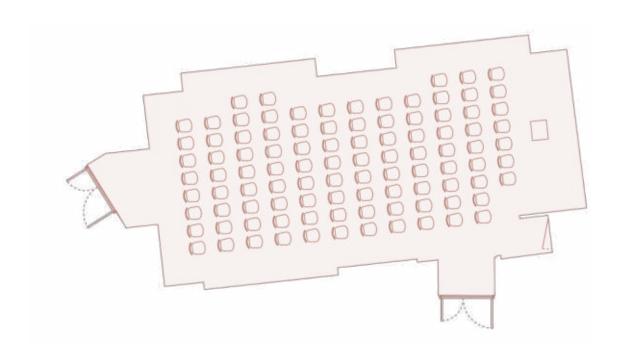

### Floorplan Banquet Rounds A+B 1895

Specifications

Capacity: 102 pax Dimensions: 170 m<sup>2</sup>

GENERAL

RECEPTION

THEATRE

 $\mathsf{C}_\mathsf{ABARET}$ 

CLASSROOM

Banquet

Conference

U-SHAPE