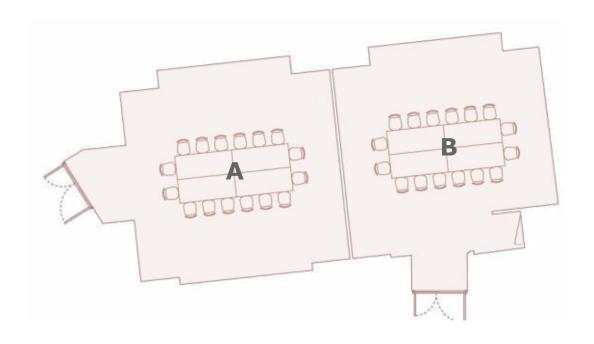

### Floorplan Banquet Rounds A+B 1895

Specifications

Capacity: 102 pax Dimensions: 170 m<sup>2</sup>

GENERAL

RECEPTION

THEATRE

 $\mathsf{C}_\mathsf{ABARET}$ 

CLASSROOM

### Floorplan Banquet Rounds A or B 1895

Specifications

Capacities: **A** 58 / **B** 44 pax Dimensions: **A** 85 / **B** 84 m<sup>2</sup>

GENERAL

RECEPTION

THEATRE

CABARET

CLASSROOM