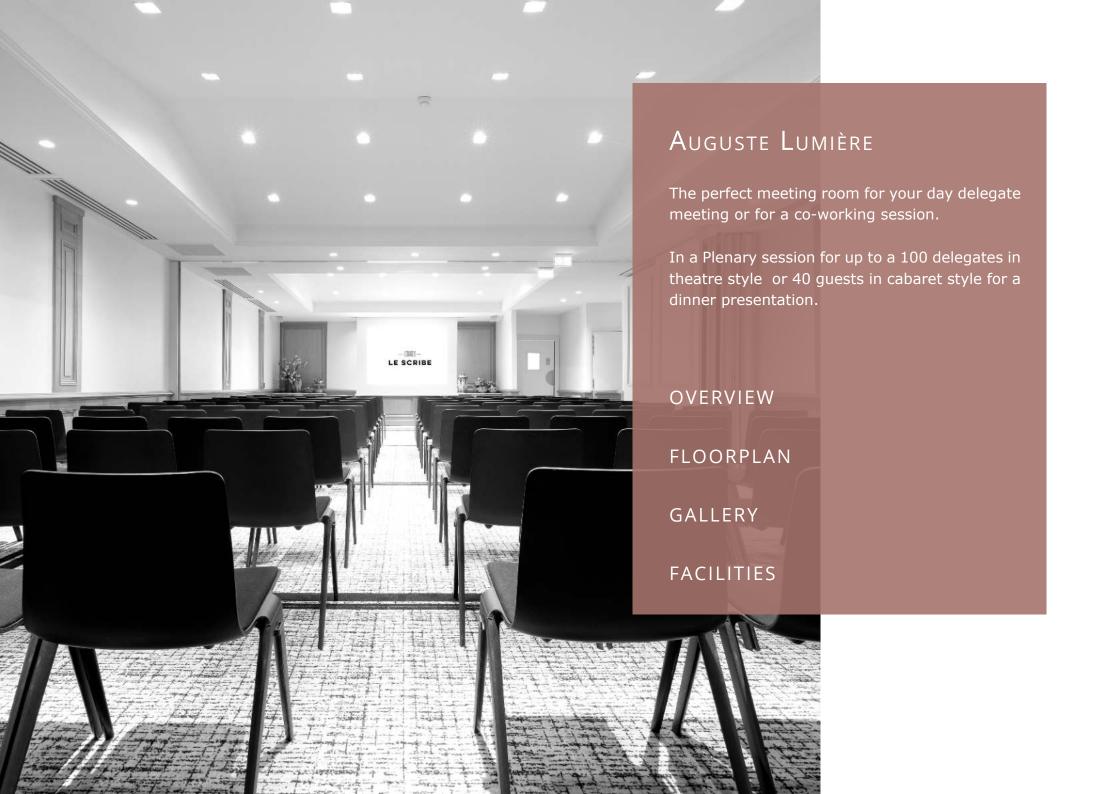

# FLOORPLAN GENERAL LAYOUT AUGUSTE LUMIÈRE

Specifications

Capacity: 100 pax Dimensions: 91 m<sup>2</sup>

GENERAL

RECEPTION

THEATRE

CABARET

CLASSROOM

### Specifications

Capacities : **A** 42 / **B** 41 pax Dimensions : **A** 45,6 / **B** 45,6 m<sup>2</sup>

GENERAL

RECEPTION

THEATRE

CABARET

CLASSROOM

Banquet

# FLOORPLAN CABARET LAYOUT A+B AUGUSTE LUMIÈRE

Specifications

Capacity: 40 pax Dimensions: 91 m<sup>2</sup>

GENERAL

RECEPTION

THEATRE

CABARET

CLASSROOM