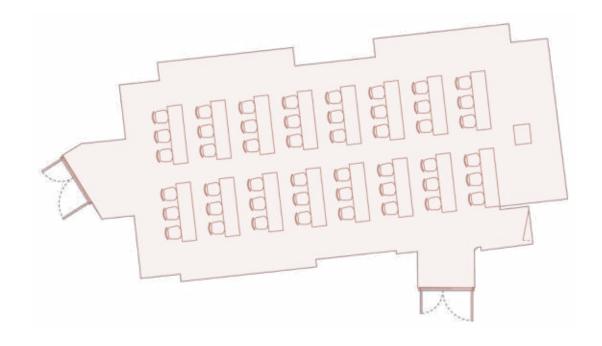

## FLOORPLAN THEATRE LAYOUT 1895

Specifications

Capacity: 149 pax Dimensions: 170 m<sup>2</sup>

GENERAL

RECEPTION

THEATRE

 $\mathsf{C}_\mathsf{ABARET}$ 

CLASSROOM

Banquet

Conference

U-SHAPE