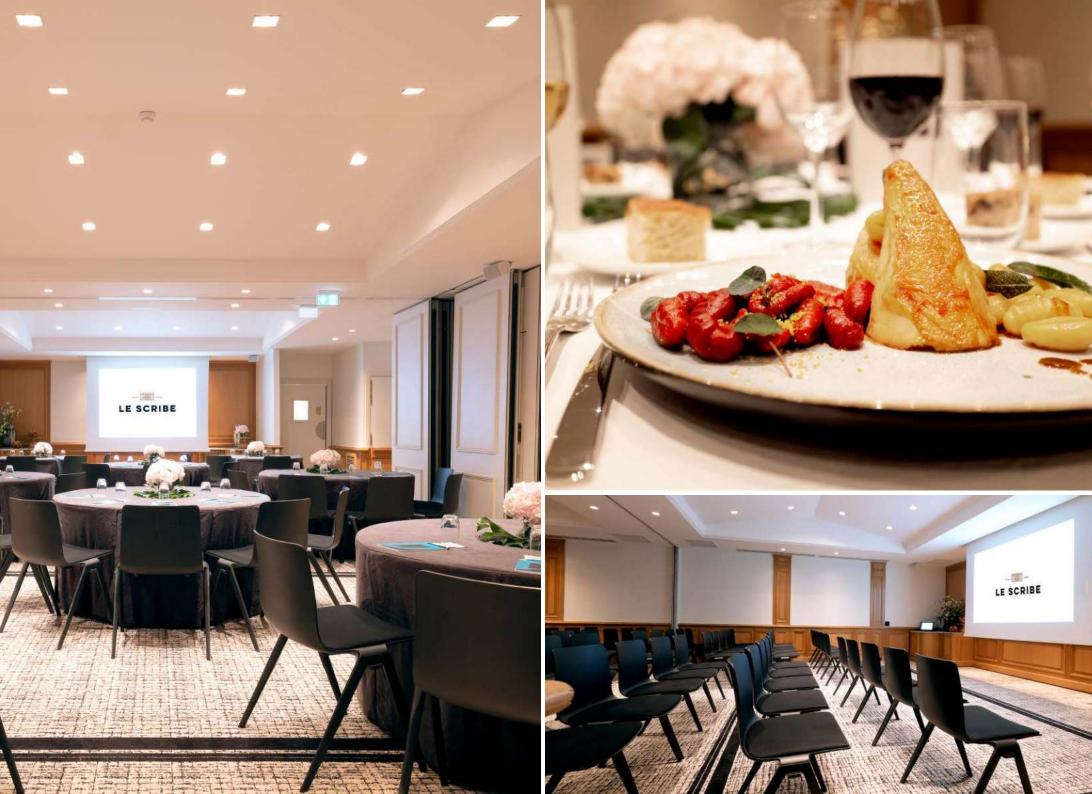

# FLOORPLAN THEATRE LAYOUT A+B AUGUSTE LUMIÈRE

Specifications

Capacity: 100 pax Dimensions: 91 m<sup>2</sup>

GENERAL

RECEPTION

THEATRE

CABARET

CLASSROOM

# FLOORPLAN CABARET LAYOUT A+B AUGUSTE LUMIÈRE

Specifications

Capacity: 40 pax Dimensions: 91 m<sup>2</sup>

GENERAL

RECEPTION

THEATRE

CABARET

CLASSROOM