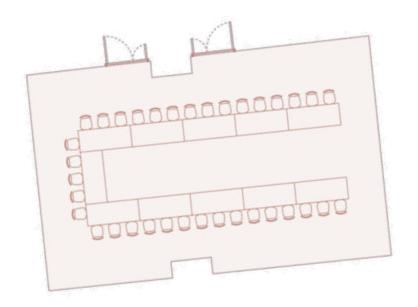

### Floorplan Banquet Rounds A+B 1895

Specifications

Capacity: 102 pax Dimensions: 170 m<sup>2</sup>

GENERAL

RECEPTION

THEATRE

 $\mathsf{C}_\mathsf{ABARET}$ 

CLASSROOM

Banquet

Conference

U-SHAPE