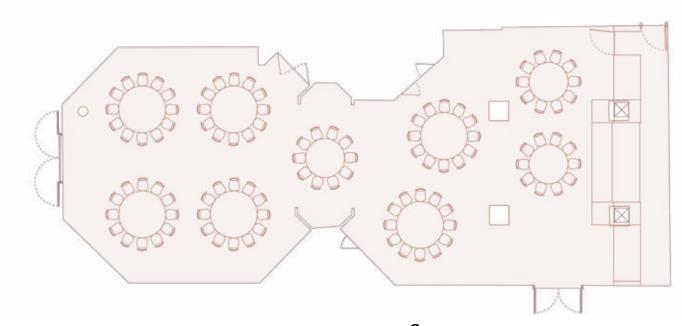

### Floorplan Banquet Rounds A+B 1895

Specifications

Capacity: 102 pax Dimensions: 170 m<sup>2</sup>

GENERAL

RECEPTION

THEATRE

 $\mathsf{C}_\mathsf{ABARET}$ 

CLASSROOM

Banquet

Conference

U-SHAPE