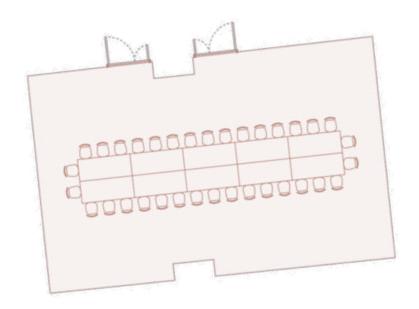

# FLOORPLAN CONFERENCE LAYOUT A OR B 1895

Specifications

Capacities: **A** 28 / **B** 22 pax Dimensions: **A** 85 / **B** 84 m<sup>2</sup>

GENERAL

RECEPTION

THEATRE

CABARET

CLASSROOM