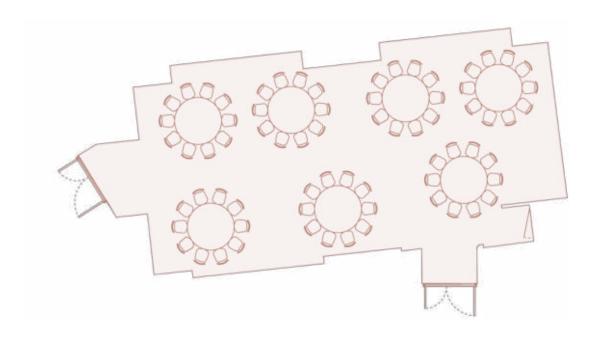

### Floorplan Banquet Rounds A+B 1895

Specifications

Capacity: 102 pax Dimensions: 170 m<sup>2</sup>

GENERAL

RECEPTION

THEATRE

 $\mathsf{C}_\mathsf{ABARET}$ 

CLASSROOM

Banquet

Conference

U-SHAPE