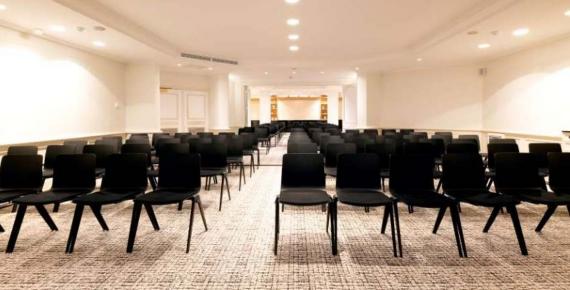

## FLOORPLAN THEATRE LAYOUT 1895

Specifications

Capacity: 149 pax Dimensions: 170 m<sup>2</sup>

GENERAL

RECEPTION

THEATRE

 $\mathsf{C}_\mathsf{ABARET}$ 

CLASSROOM

Banquet

Conference

U-SHAPE