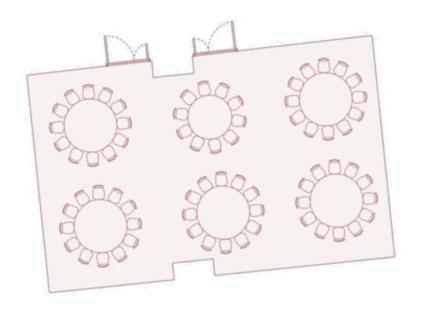

### Floorplan Banquet Rounds A+B 1895

Specifications

Capacity: 102 pax Dimensions: 170 m<sup>2</sup>

GENERAL

RECEPTION

THEATRE

 $\mathsf{C}_\mathsf{ABARET}$ 

CLASSROOM

Banquet

Conference

U-SHAPE