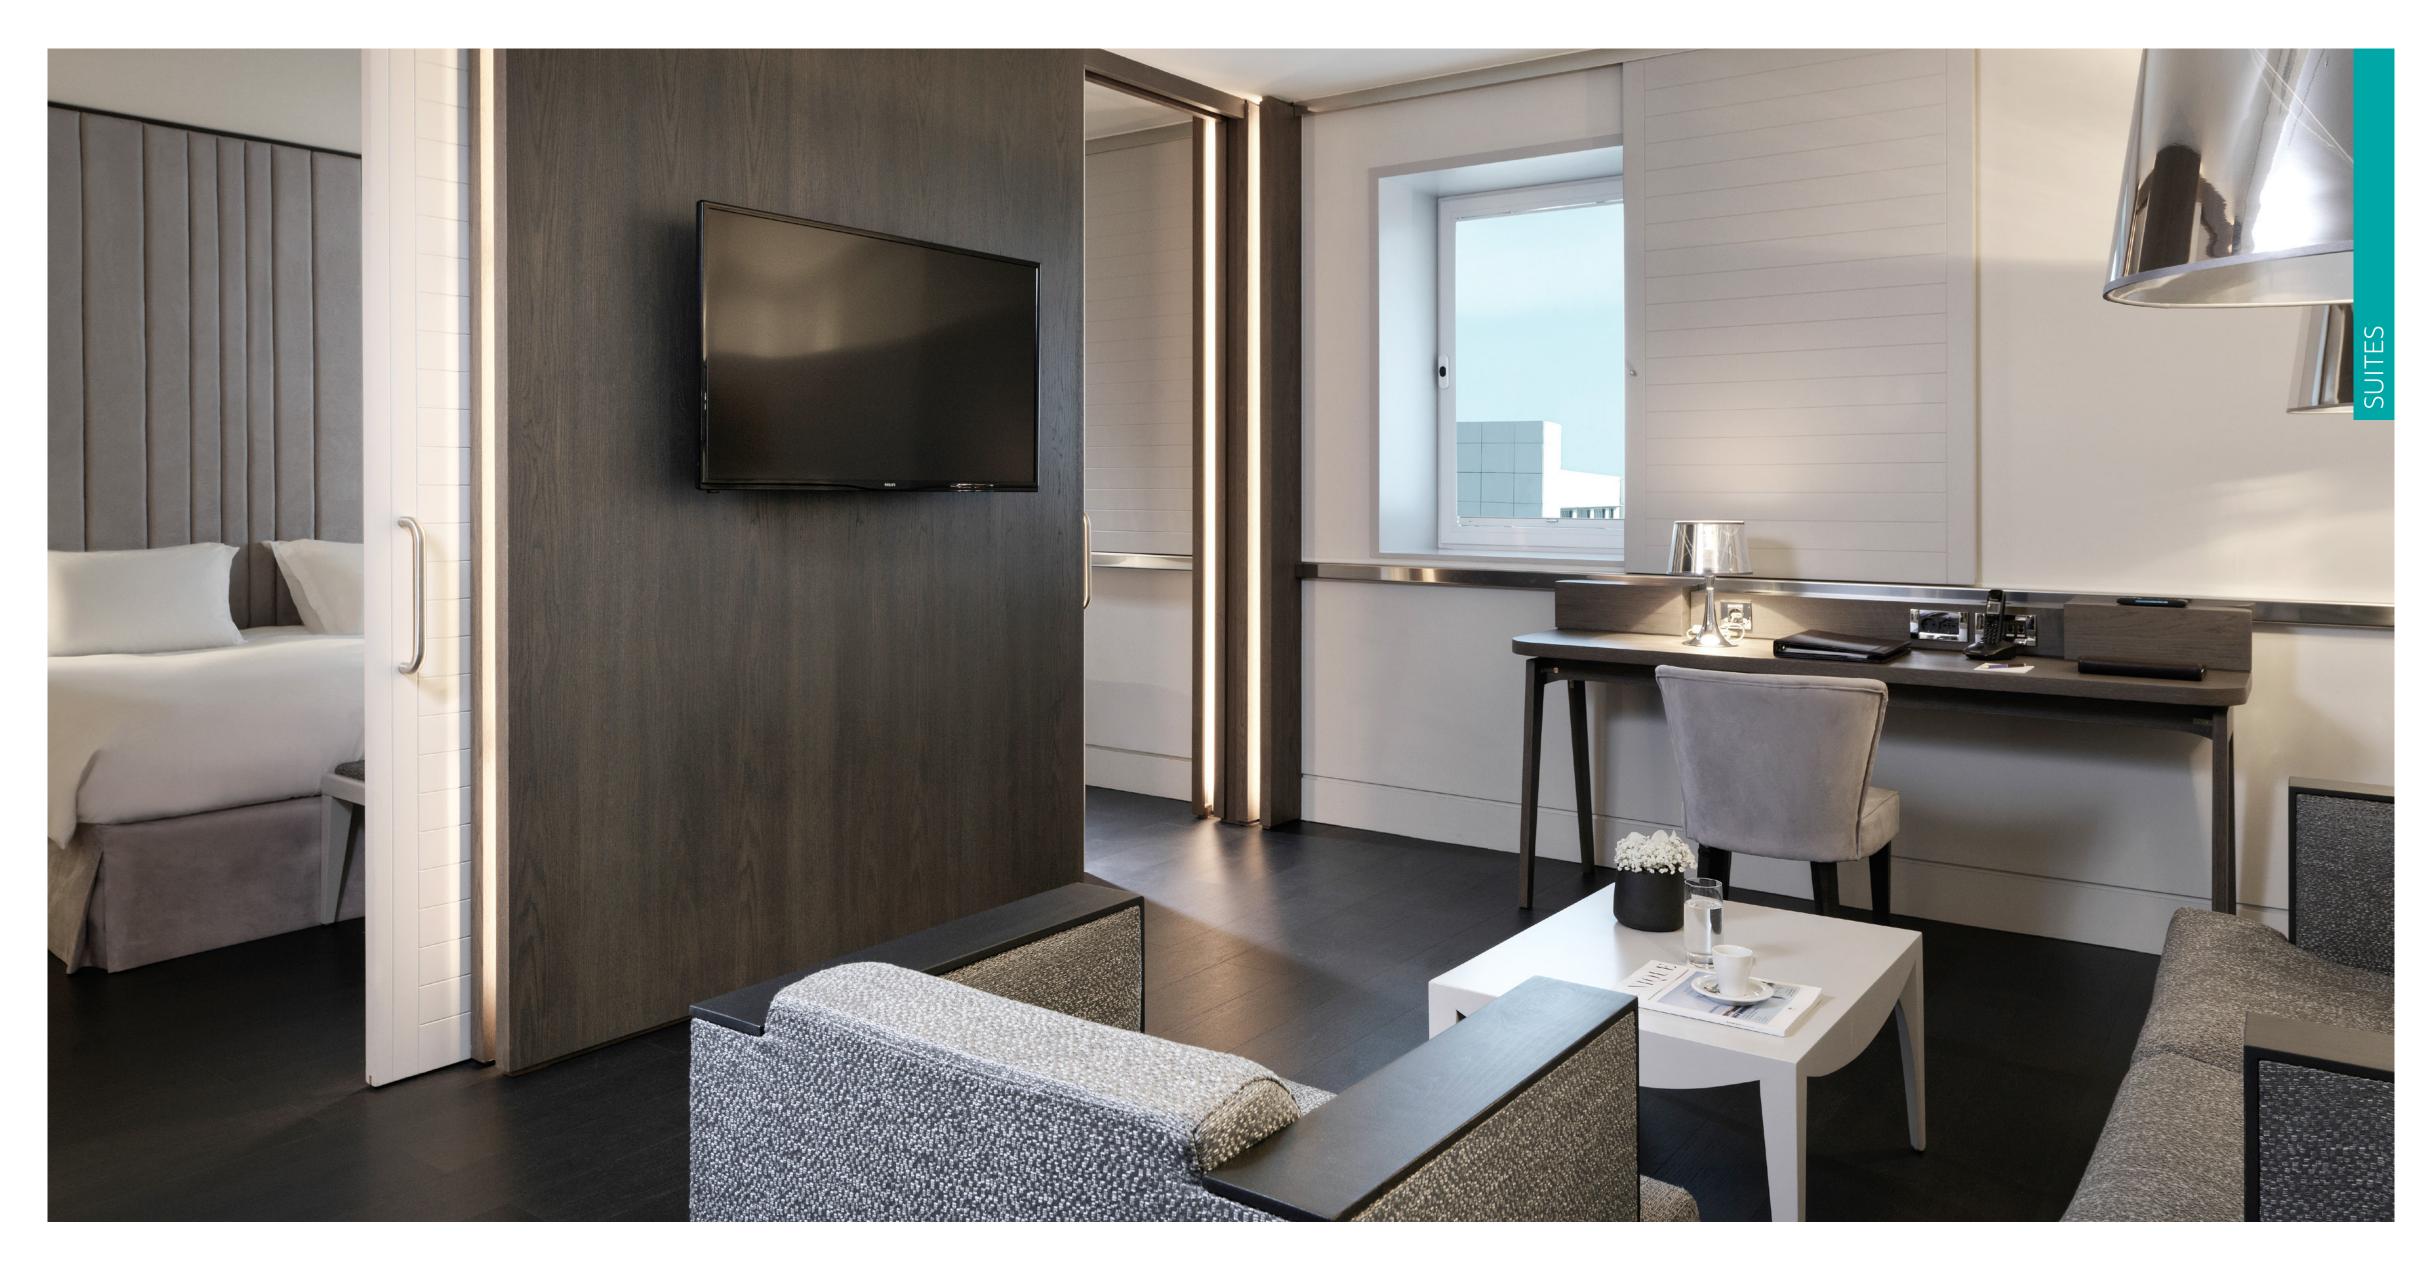

## ROOMS & SUITES The art of stay

Each detail of your Sofitel room is specially designed to bring you exquisite comfort and style. Spacious, soundproofed, personalized service in fully renovated rooms and suites turn your stay into a pleasurable getaway.

332 ROOMS (SUPERIOR TO LUXURY) | 13 SUITES (JUNIOR TO PRESTIGE) DEDICATED EXECUTIVE FLOOR

SOUNDPROOF WINDOWS BLACKOUT BLINDS

94 LUXURY ROOMS 5<sup>th</sup> & 6<sup>th</sup> Floor

FULLY RENOVATED MYBED<sup>™</sup> EXPERIENCE LANVIN AMENITIES SOUNDPROOF WINDOWS BLACKOUT BLINDS

### 47 LUXURY CLUB ROOMS 7<sup>th</sup> Floor

FULLY RENOVATED MYBED<sup>™</sup> EXPERIENCE HERMÈS AMENITIES SOUNDPROOF WINDOWS NESPRESSO COFFEE & TEA MAKING FACILITIES BLACKOUT BLINDS CLUB LOUNGE ACCESS