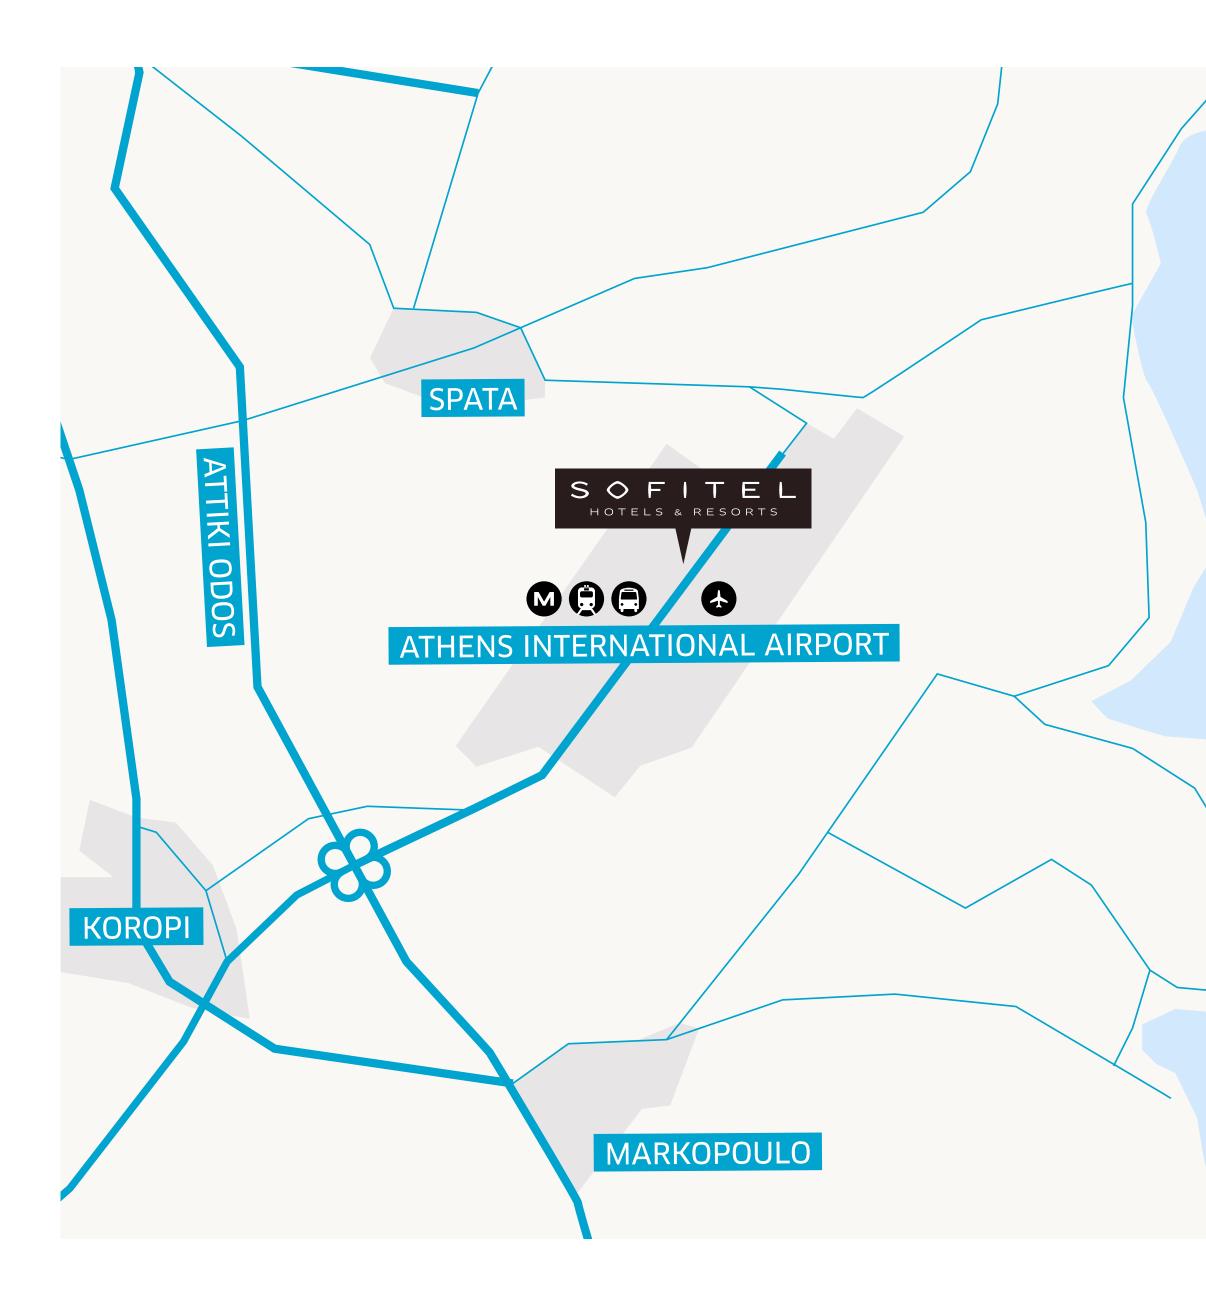

50m FROM AIRPORT TERMINAL | 35min FROM CITY CENTER 5min FROM METROPOLITAN EXPO DIRECTLY CONNECTED TO THE SUBURBAN RAILWAY

 $\bigcirc$ 

A MAGNIFIQUE VOYAGE WHERE MODERN AND CLASSICAL GREEK INFLUENCES MEET FRENCH ART DE RECEVOIR

### TRANSPORTATION

Athens International Airport 50 m Airport metro station 100 m Airport suburban railway station 100 m Airport bus station 50 m Athens city center / Acropolis 35 Km Nearest beach 10 min Piraeus port 52 Km Rafina port 27 Km Lavrio port 39 Km