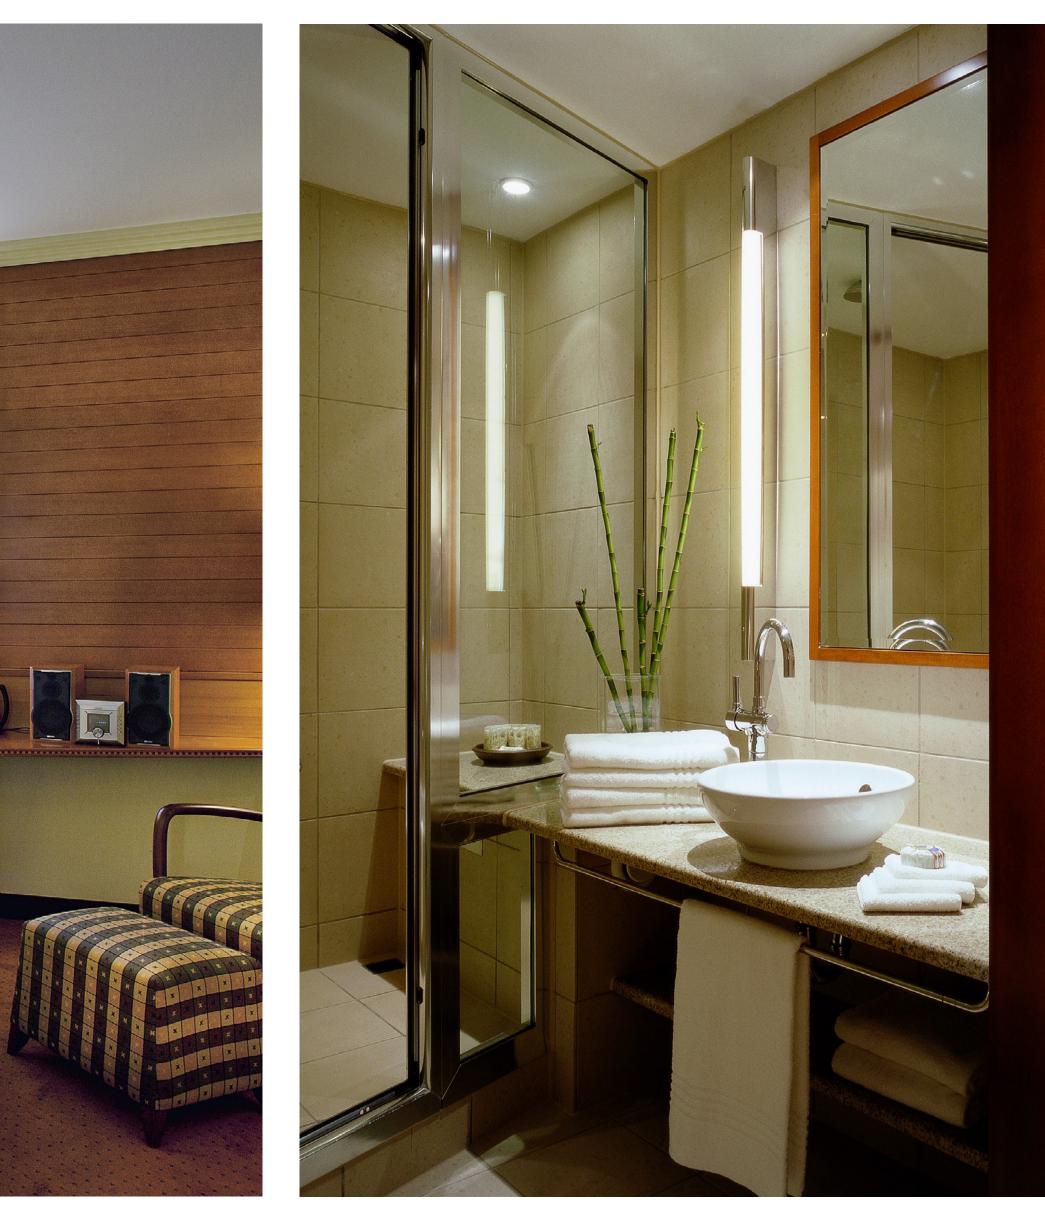

## ROOMS & SUITES The art of stay

Each detail of your Sofitel room is specially designed to bring you exquisite comfort and style. Spacious, soundproofed, personalized service in fully renovated rooms and suites turn your stay into a pleasurable getaway.

332 ROOMS (SUPERIOR TO LUXURY) | 13 SUITES (JUNIOR TO PRESTIGE) DEDICATED EXECUTIVE FLOOR

SOUNDPROOF WINDOWS BLACKOUT BLINDS

94 LUXURY ROOMS 5<sup>th</sup> & 6<sup>th</sup> Floor

FULLY RENOVATED MYBED<sup>™</sup> EXPERIENCE LANVIN AMENITIES SOUNDPROOF WINDOWS BLACKOUT BLINDS