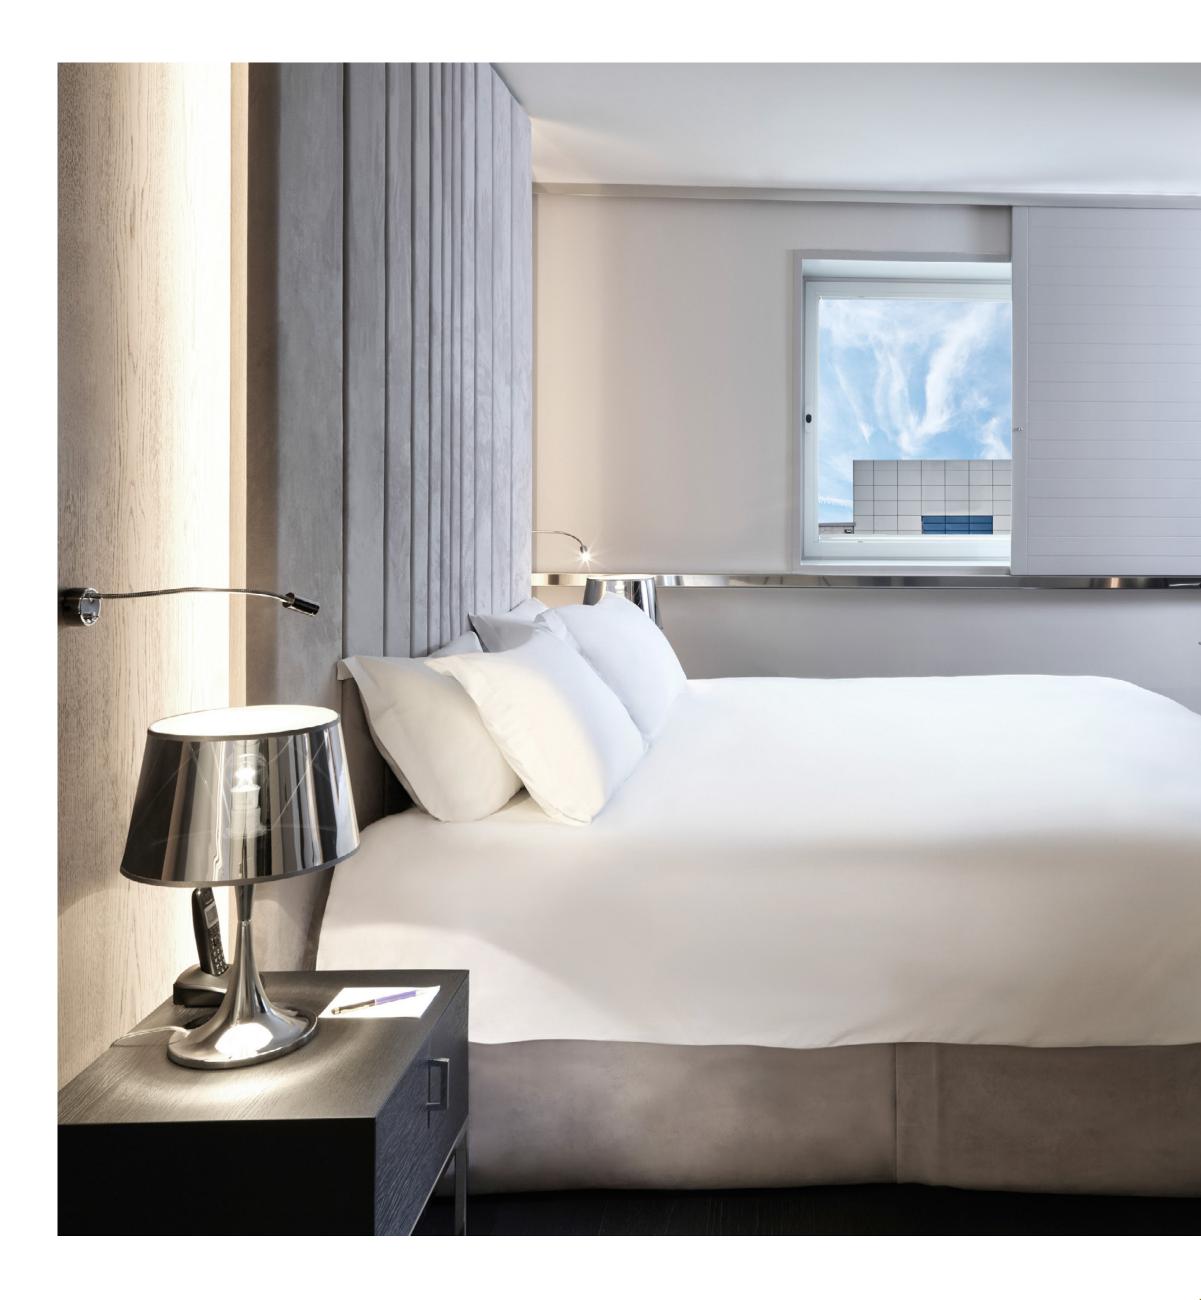

## ROOMS & SUITES The art of stay

Each detail of your Sofitel room is specially designed to bring you exquisite comfort and style. Spacious, soundproofed, personalized service in fully renovated rooms and suites turn your stay into a pleasurable getaway.

332 ROOMS (SUPERIOR TO LUXURY) | 13 SUITES (JUNIOR TO PRESTIGE) DEDICATED EXECUTIVE FLOOR

SOUNDPROOF WINDOWS BLACKOUT BLINDS

94 LUXURY ROOMS 5<sup>th</sup> & 6<sup>th</sup> Floor

FULLY RENOVATED MYBED<sup>™</sup> EXPERIENCE LANVIN AMENITIES SOUNDPROOF WINDOWS BLACKOUT BLINDS