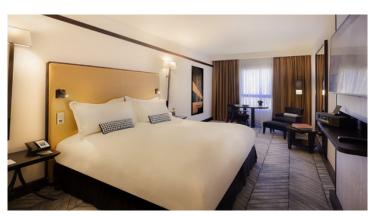

# ROOMS & SUITES

- 151 rooms from Classic to Luxury
- 12 suites from Junior to Opera Suite

# Distinctive features

- Fully renovated
- Sofitel Mybed™
- Lanvin or Hermès amenities
- Soundproof windows
- · Complete darkness

**Features and amenities •** Complimentary Wi-Fi • Nespresso or Illy coffee machine • Bose<sup>©</sup> sound system • LED HD TV • Safe • Mini bar