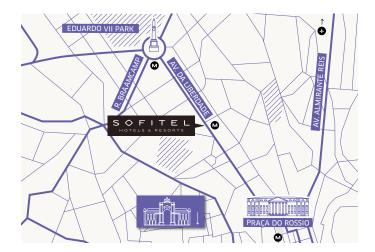

### **NEARBY**

**Famous sites** Rossio, Praça do Comércio, Belém and Parque das Nações. **Museums** Calouste Gulbenkian Museum, National Tile Museum and National Contemporary Art Museum.

Luxury shopping area

## **TRANSPORTS**

M Avenida Metro Station (30 m)

Lisbon International Airport (7.5 km)

SOFITEL IS NOW AVAILABLE ON THE ACCORHOTELS APP