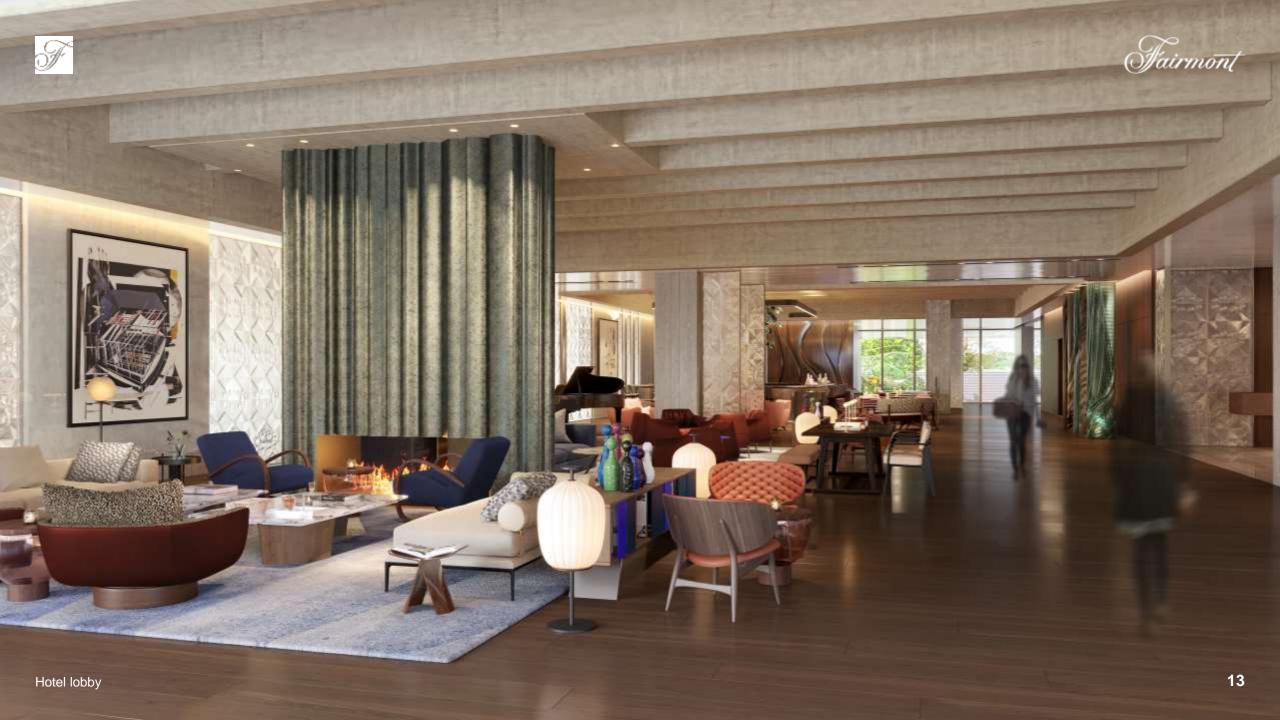

nd famous Golden Prague rooftop restaurant.
- Unparallel 1300 sqm Fairmont Spa area with outdoor/indoor pool and private gardens
- Unique 600sqm pillar-free Grand Ballroom with daylight, upto 400 guests
- C-suite rooftop boardrooms with private terraces
- Hotel will bring forward all the latest aspects of green environment and energy savings for 21st century









Fairmont Golden Prague 6



### **ROOMS & SUITES**

297 luxurious rooms including 33 Gold rooms & Gold Lounge (180sqm)

- 107 Classic rooms (24-27sqm)
- 40 Deluxe rooms (33-42sqm)
- 102 Fairmont signature rooms (40-50sqm)
- 39 Junior suites (54-69sqm)
- 8 Grand One bedroom suites (75sqm)
- 1 Presidential suite (150sqm)
- 21 Fairmont Serviced Apartments















Fairmont Golden Prague 10



















# **LOBBY**







## **RESTAURANTS & BARS**

"The best and the most iconic place to eat and drink in Prague"

















### **FAIRMONT SPA**

Exclusive 1500 sqm of Wellness and Spa

Private garden

5 treatment rooms with dayligh and outdoor patios

160 sqm gym

Joga hall

Indoor & Outdoor swimming pool

4 saunas and steambaths