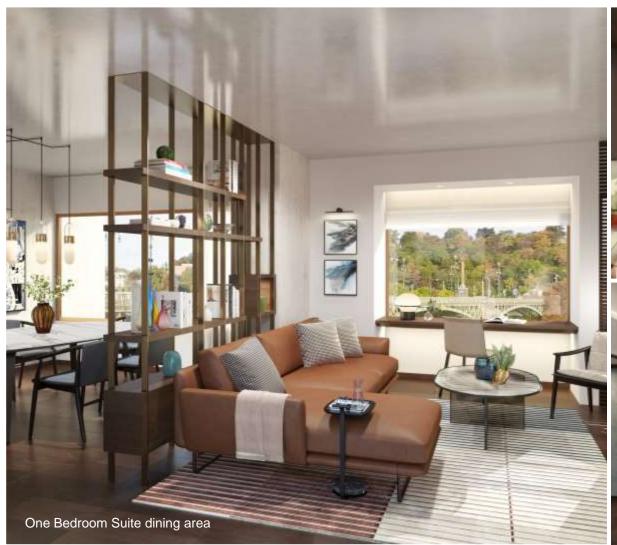

### **ROOMS & SUITES**

297 luxurious rooms including 33 Gold rooms & Gold Lounge (180sqm)

- 107 Classic rooms (24-27sqm)
- 40 Deluxe rooms (33-42sqm)
- 102 Fairmont signature rooms (40-50sqm)
- 39 Junior suites (54-69sqm)
- 8 Grand One bedroom suites (75sqm)
- 1 Presidential suite (150sqm)
- 21 Fairmont Serviced Apartments