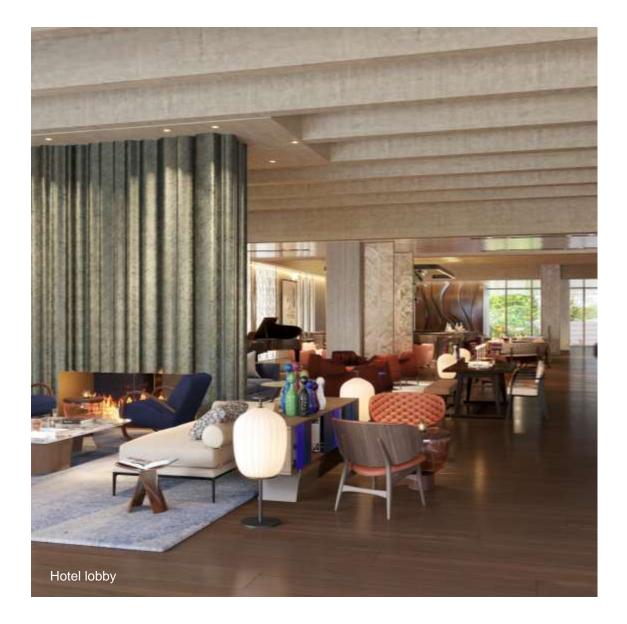

n Fusion skybar and famous Golden Prague rooftop restaurant.
- Unparallel 1300 sqm Fairmont Spa area with outdoor/indoor pool and private gardens
- Unique 600sqm pillar-free Grand Ballroom with daylight, upto 400 guests
- C-suite rooftop boardrooms with private terraces
- Hotel will bring forward all the latest aspects of green environment and energy savings for 21st century









Fairmont Golden Prague 6



### **ROOMS & SUITES**

297 luxurious rooms including 33 Gold rooms & Gold Lounge (180sqm)

- 107 Classic rooms (24-27sqm)
- 40 Deluxe rooms (33-42sqm)
- 102 Fairmont signature rooms (40-50sqm)
- 39 Junior suites (54-69sqm)
- 8 Grand One bedroom suites (75sqm)
- 1 Presidential suite (150sqm)
- 21 Fairmont Serviced Apartments















Fairmont Golden Prague 10



















# **LOBBY**







## **RESTAURANTS & BARS**

"The best and the most iconic place to eat and drink in Prague"

















### **FAIRMONT SPA**

Exclusive 1500 sqm of Wellness and Spa

Private garden

5 treatment rooms with dayligh and outdoor patios

160 sqm gym

Joga hall

Indoor & Outdoor swimming pool

4 saunas and steambaths