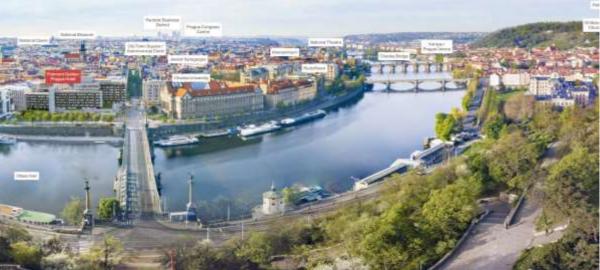

#### **KEY FACTS**

- 130 mil Eur renovation of landmark Prague hotel from 1974
- Opening early 2024
- 297 luxurious rooms & 49 suites all featuring river and Old Town view
- Located at UNESCO Old Town area, historical Jewish Quarter and on the enbankment of monumental Vltava river