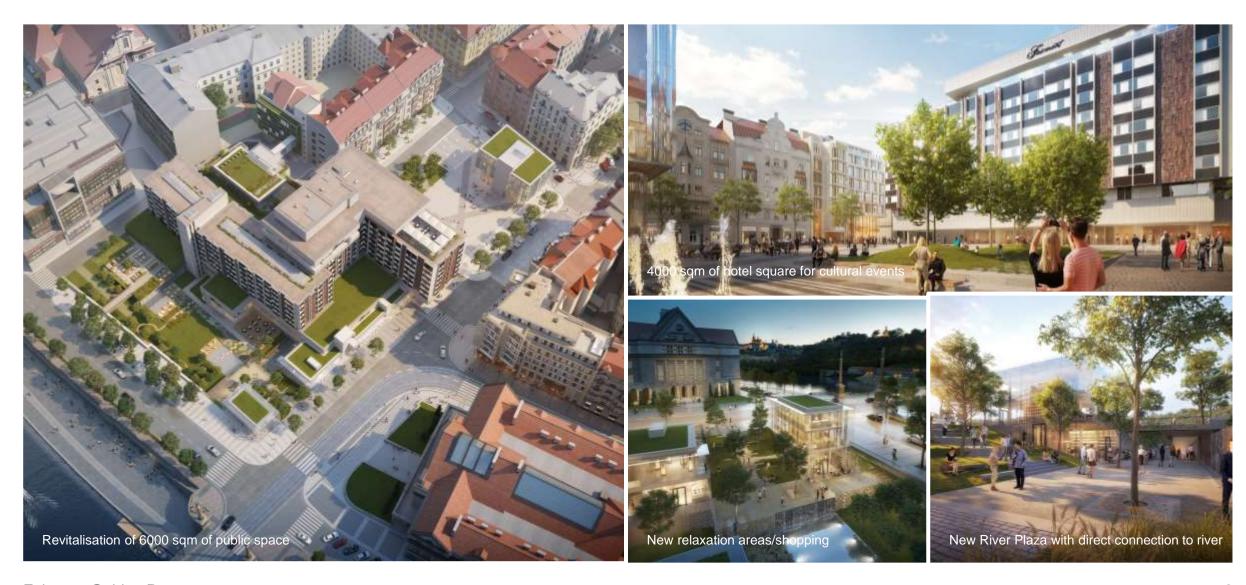

#### **KEY FACTS**

- 130 mil Eur renovation of landmark Prague hotel from 1974
- Opening early 2024
- 297 luxurious rooms & 49 suites all featuring river and Old Town view
- Located at UNESCO Old Town area, historical Jewish Quarter and on the enbankment of monumental Vltava river

### **UNIQUE FEATURES**

- Featuring luxury, yet relaxed dining spaces including 3 restaurants, 2 bars including new Asian Fusion skybar and famous Golden Prague rooftop restaurant.
- Unparallel 1300 sqm Fairmont Spa area with outdoor/indoor pool and private gardens
- Unique 600sqm pillar-free Grand Ballroom with daylight, upto 400 guests
- C-suite rooftop boardrooms with private terraces
- Hotel will bring forward all the latest aspects of green environment and energy savings for 21st century