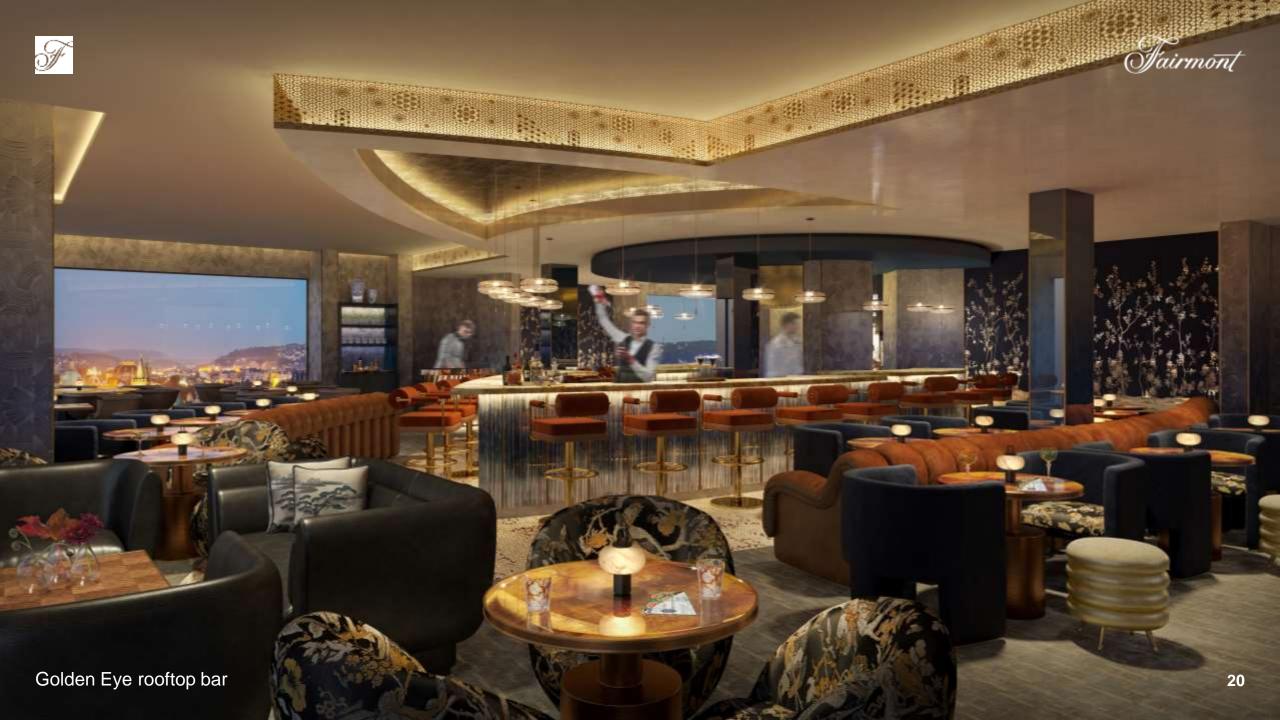

### **UNIQUE FEATURES**

- Featuring luxury, yet relaxed dining spaces including 3 restaurants, 2 bars including new Asian Fusion skybar and famous Golden Prague rooftop restaurant.
- Unparallel 1300 sqm Fairmont Spa area with outdoor/indoor pool and private gardens
- Unique 600sqm pillar-free Grand Ballroom with daylight, upto 400 guests
- C-suite rooftop boardrooms with private terraces
- Hotel will bring forward all the latest aspects of green environment and energy savings for 21st century

## **RESTAURANTS & BARS**

"The best and the most iconic place to eat and drink in Prague"