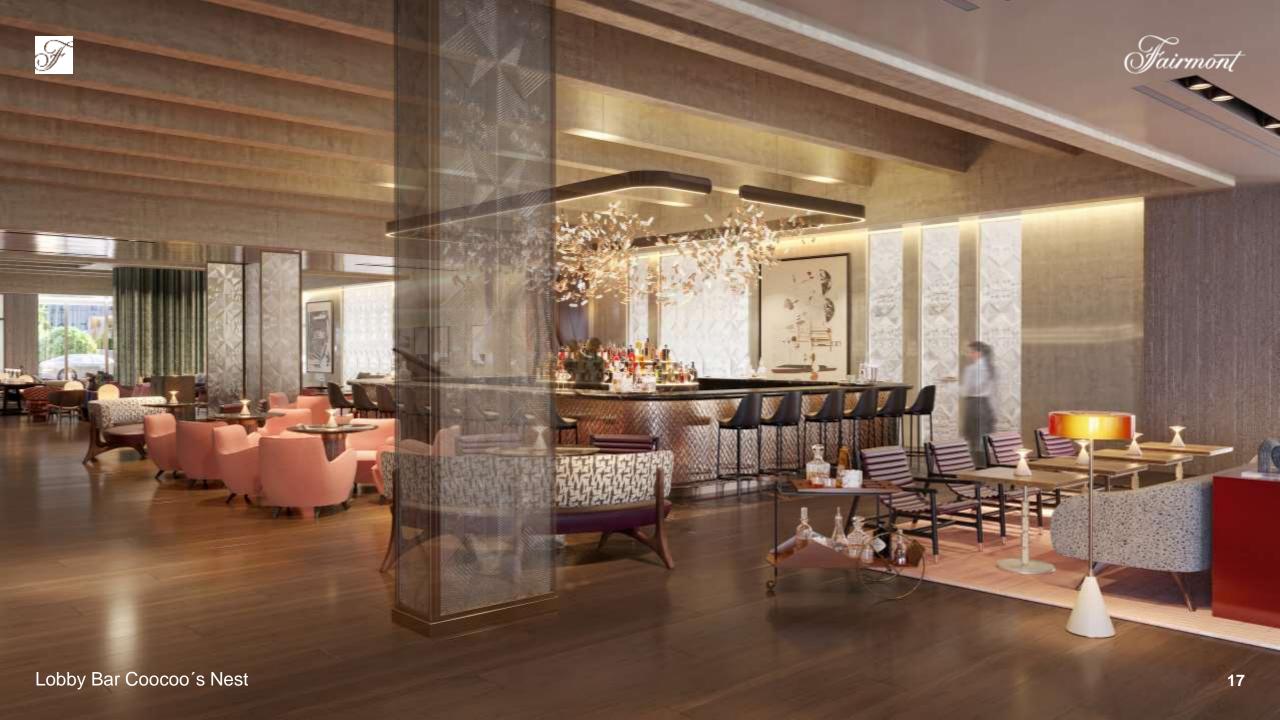

### **UNIQUE FEATURES**

- Featuring luxury, yet relaxed dining spaces including 3 restaurants, 2 bars including new Asian Fusion skybar and famous Golden Prague rooftop restaurant.
- Unparallel 1300 sqm Fairmont Spa area with outdoor/indoor pool and private gardens
- Unique 600sqm pillar-free Grand Ballroom with daylight, upto 400 guests
- C-suite rooftop boardrooms with private terraces
- Hotel will bring forward all the latest aspects of green environment and energy savings for 21st century

## **RESTAURANTS & BARS**

"The best and the most iconic place to eat and drink in Prague"