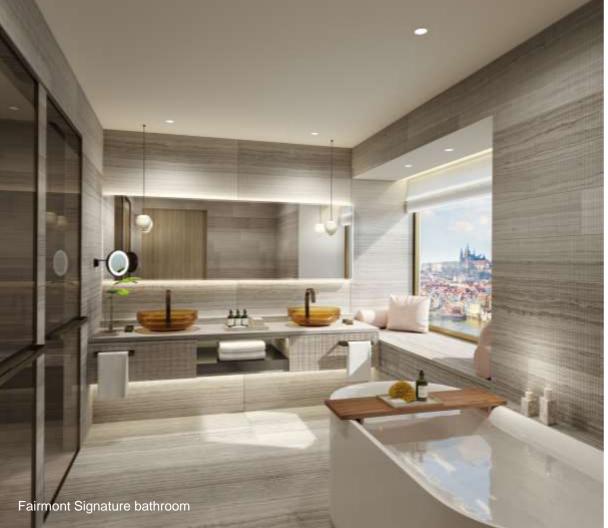

### **ROOMS & SUITES**

297 luxurious rooms including 33 Gold rooms & Gold Lounge (180sqm)

- 107 Classic rooms (24-27sqm)
- 40 Deluxe rooms (33-42sqm)
- 102 Fairmont signature rooms (40-50sqm)
- 39 Junior suites (54-69sqm)
- 8 Grand One bedroom suites (75sqm)
- 1 Presidential suite (150sqm)
- 21 Fairmont Serviced Apartments