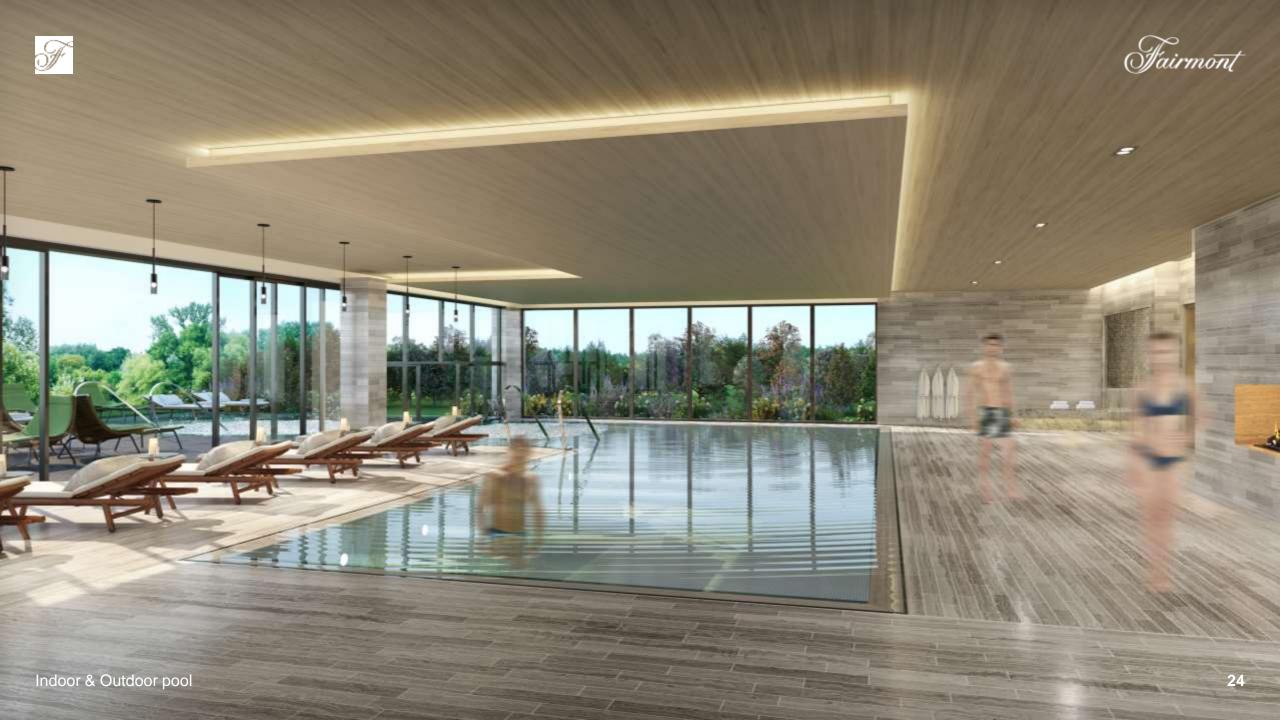

### **FAIRMONT SPA**

Exclusive 1500 sqm of Wellness and Spa

Private garden

5 treatment rooms with dayligh and outdoor patios

160 sqm gym

Joga hall

Indoor & Outdoor swimming pool

4 saunas and steambaths