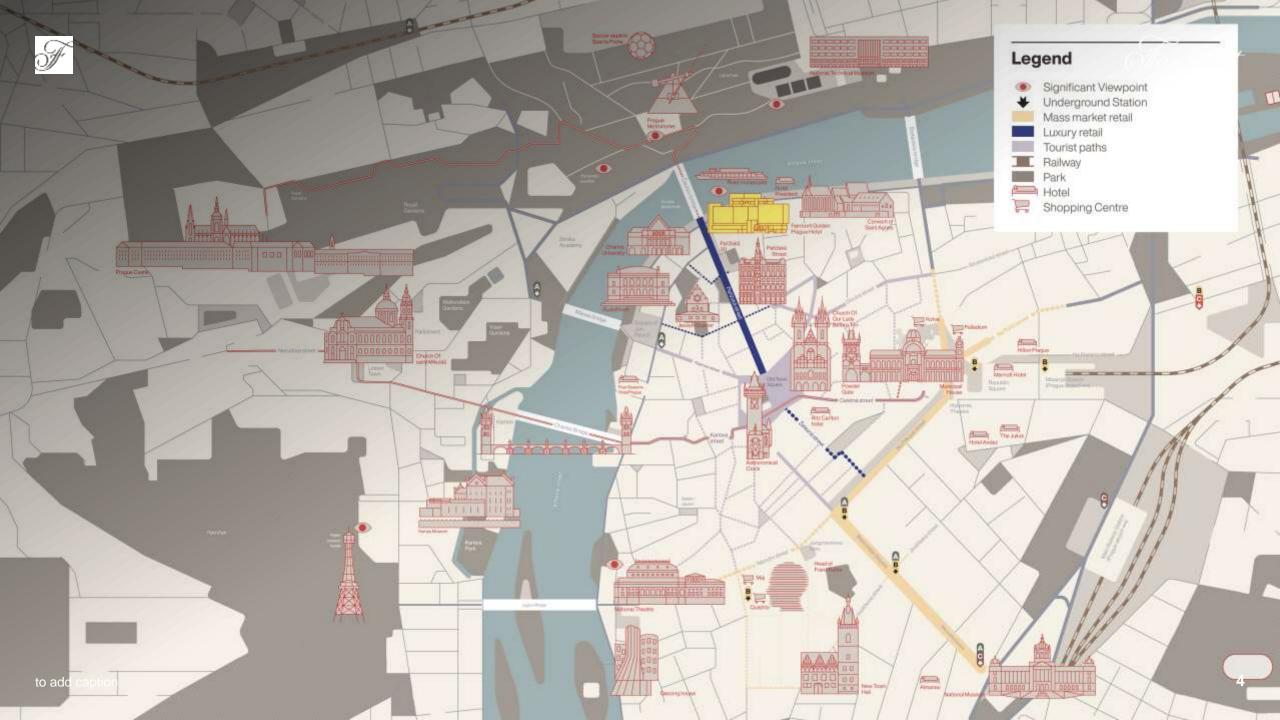

#### **KEY FACTS**

- 130 mil Eur renovation of landmark Prague hotel from 1974
- Opening early 2024
- 297 luxurious rooms & 49 suites all featuring river and Old Town view
- Located at UNESCO Old Town area, historical Jewish Quarter and on the enbankment of monumental Vltava river