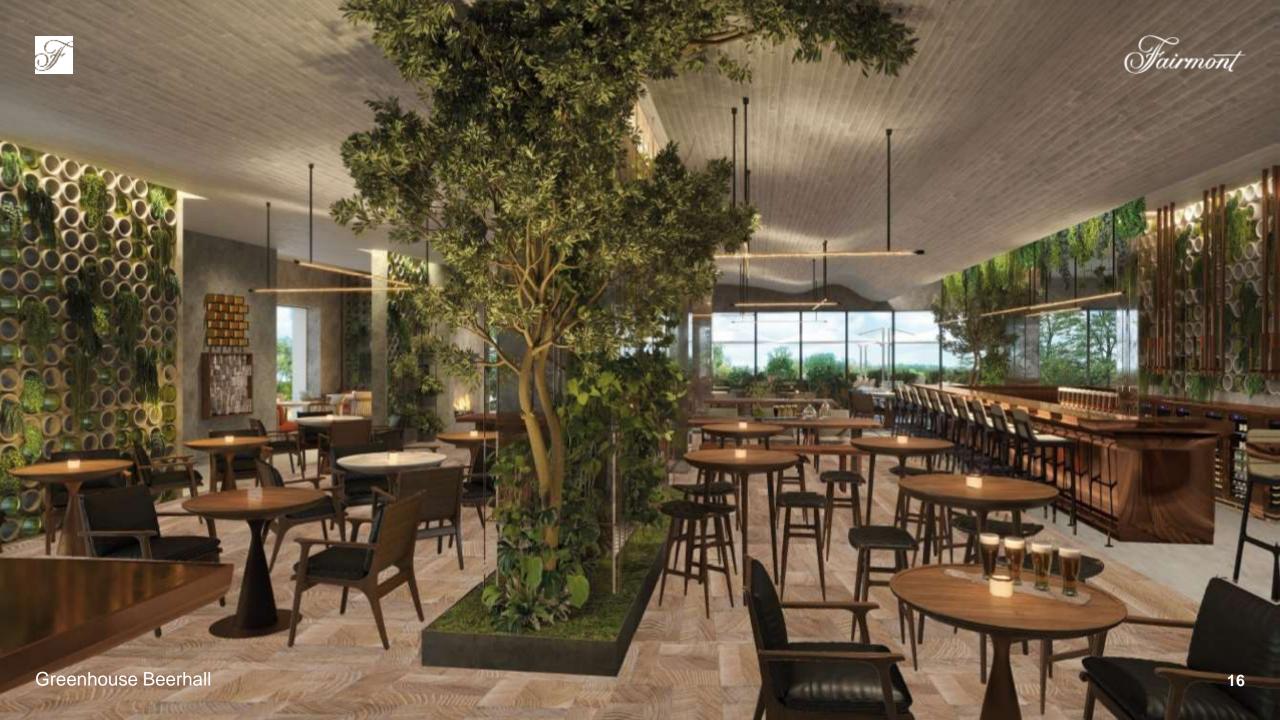

## **RESTAURANTS & BARS**

"The best and the most iconic place to eat and drink in Prague"