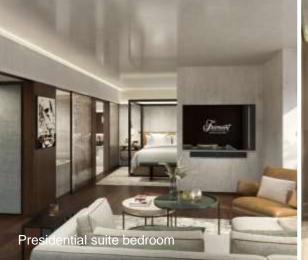

### **ROOMS & SUITES**

297 luxurious rooms including 33 Gold rooms & Gold Lounge (180sqm)

- 107 Classic rooms (24-27sqm)
- 40 Deluxe rooms (33-42sqm)
- 102 Fairmont signature rooms (40-50sqm)
- 39 Junior suites (54-69sqm)
- 8 Grand One bedroom suites (75sqm)
- 1 Presidential suite (150sqm)
- 21 Fairmont Serviced Apartments