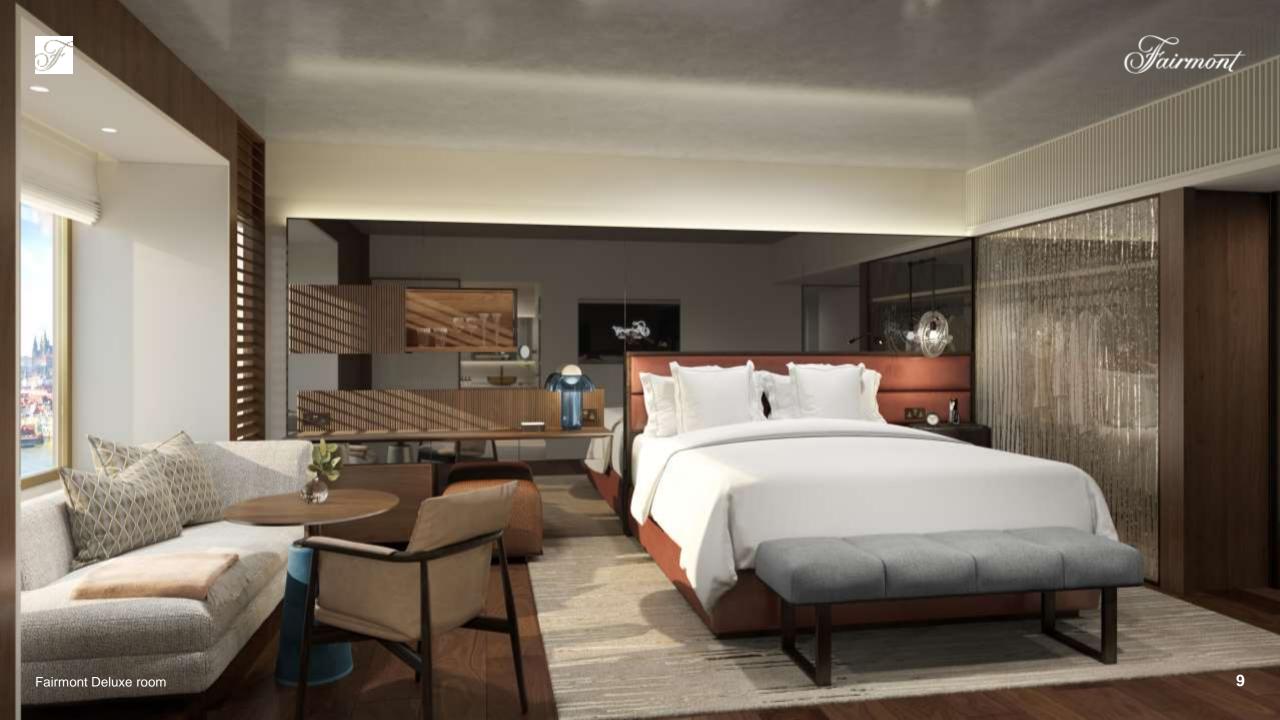

### **ROOMS & SUITES**

297 luxurious rooms including 33 Gold rooms & Gold Lounge (180sqm)

- 107 Classic rooms (24-27sqm)
- 40 Deluxe rooms (33-42sqm)
- 102 Fairmont signature rooms (40-50sqm)
- 39 Junior suites (54-69sqm)
- 8 Grand One bedroom suites (75sqm)
- 1 Presidential suite (150sqm)
- 21 Fairmont Serviced Apartments