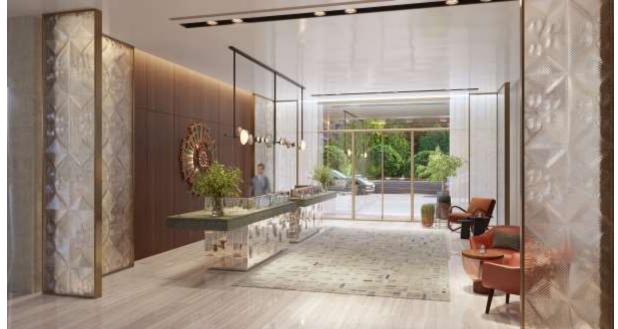

and famous Golden Prague rooftop restaurant.
- Unparallel 1300 sqm Fairmont Spa area with outdoor/indoor pool and private gardens
- Unique 600sqm pillar-free Grand Ballroom with daylight, upto 400 guests
- C-suite rooftop boardrooms with private terraces
- Hotel will bring forward all the latest aspects of green environment and energy savings for 21st century









Fairmont Golden Prague 6



### **ROOMS & SUITES**

297 luxurious rooms including 33 Gold rooms & Gold Lounge (180sqm)

- 107 Classic rooms (24-27sqm)
- 40 Deluxe rooms (33-42sqm)
- 102 Fairmont signature rooms (40-50sqm)
- 39 Junior suites (54-69sqm)
- 8 Grand One bedroom suites (75sqm)
- 1 Presidential suite (150sqm)
- 21 Fairmont Serviced Apartments















Fairmont Golden Prague 10



















# **LOBBY**







## **RESTAURANTS & BARS**

"The best and the most iconic place to eat and drink in Prague"

















### **FAIRMONT SPA**

Exclusive 1500 sqm of Wellness and Spa

Private garden

5 treatment rooms with dayligh and outdoor patios

160 sqm gym

Joga hall

Indoor & Outdoor swimming pool

4 saunas and steambaths