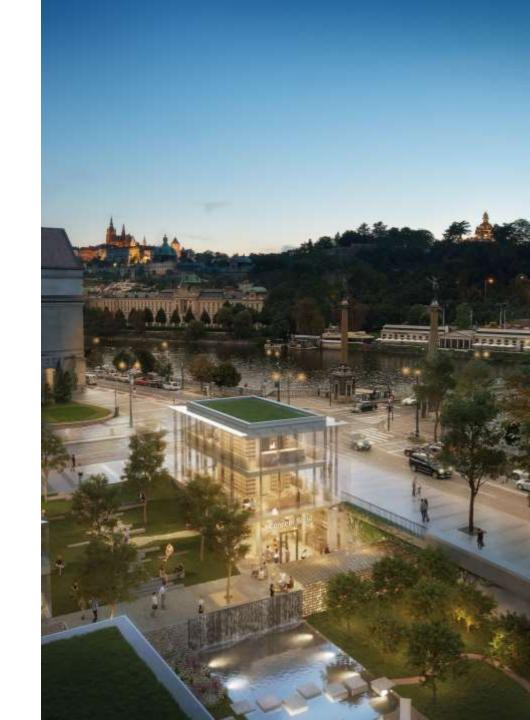

#### **KEY FACTS**

- 130 mil Eur renovation of landmark Prague hotel from 1974
- Opening early 2024
- 297 luxurious rooms & 49 suites all featuring river and Old Town view
- Located at UNESCO Old Town area, historical Jewish Quarter and on the enbankment of monumental Vltava river