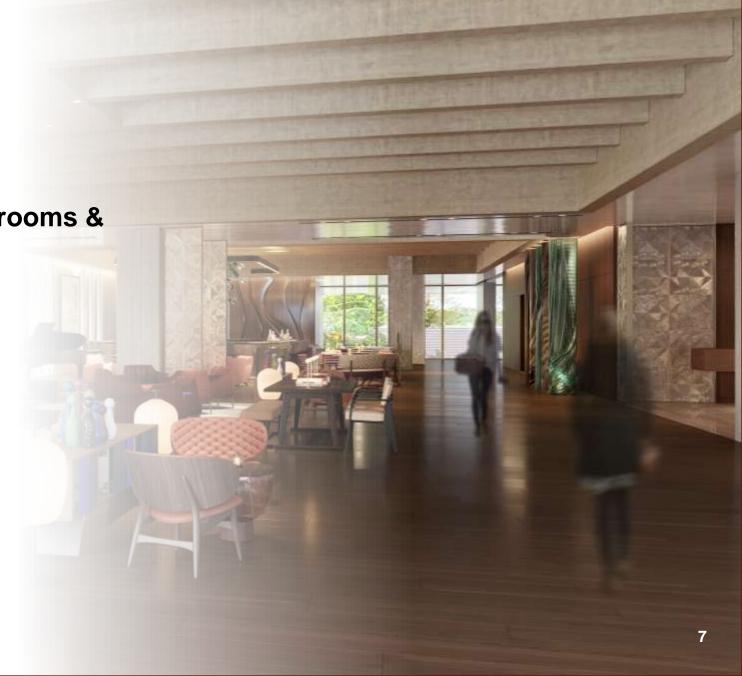

spaces including 3 restaurants, 2 bars including new Asian Fusion skybar and famous Golden Prague rooftop restaurant.
- Unparallel 1300 sqm Fairmont Spa area with outdoor/indoor pool and private gardens
- Unique 600sqm pillar-free Grand Ballroom with daylight, upto 400 guests
- C-suite rooftop boardrooms with private terraces
- Hotel will bring forward all the latest aspects of green environment and energy savings for 21st century









Fairmont Golden Prague 6



### **ROOMS & SUITES**

297 luxurious rooms including 33 Gold rooms & Gold Lounge (180sqm)

- 107 Classic rooms (24-27sqm)
- 40 Deluxe rooms (33-42sqm)
- 102 Fairmont signature rooms (40-50sqm)
- 39 Junior suites (54-69sqm)
- 8 Grand One bedroom suites (75sqm)
- 1 Presidential suite (150sqm)
- 21 Fairmont Serviced Apartments















Fairmont Golden Prague 10



















# **LOBBY**







## **RESTAURANTS & BARS**

"The best and the most iconic place to eat and drink in Prague"

















### **FAIRMONT SPA**

Exclusive 1500 sqm of Wellness and Spa

Private garden

5 treatment rooms with dayligh and outdoor patios

160 sqm gym

Joga hall

Indoor & Outdoor swimming pool

4 saunas and steambaths