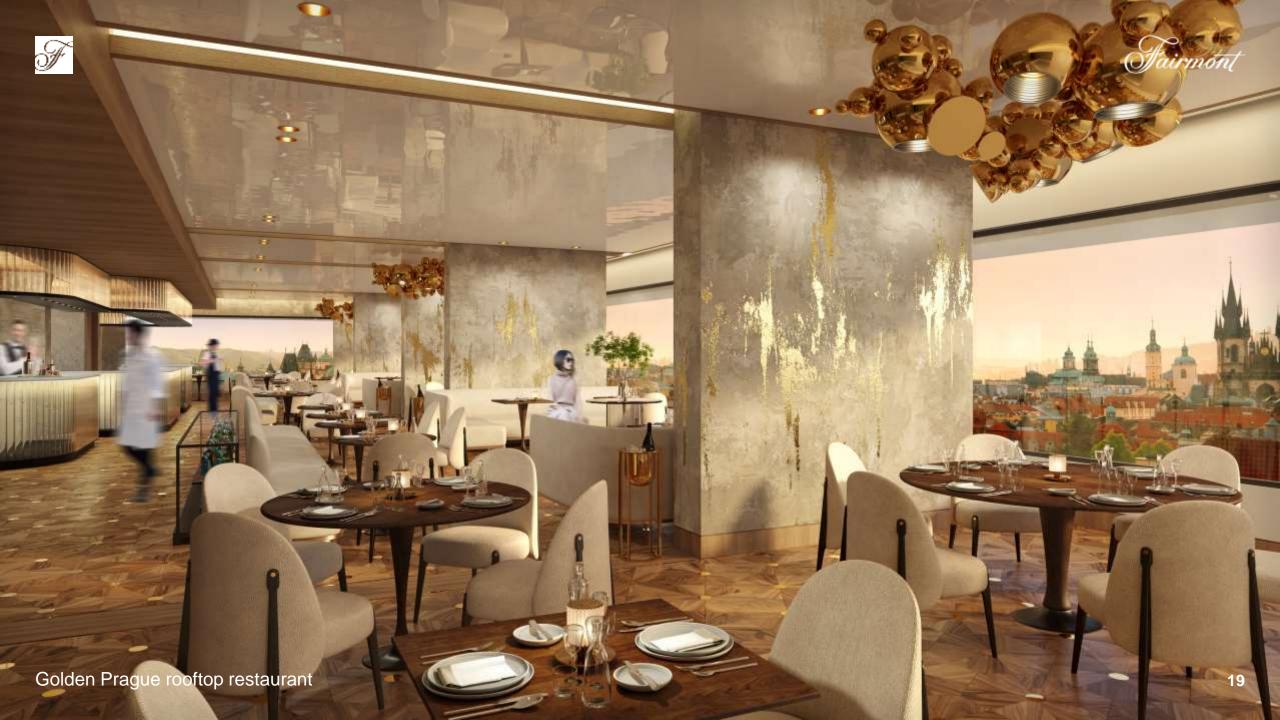

### **UNIQUE FEATURES**

- Featuring luxury, yet relaxed dining spaces including 3 restaurants, 2 bars including new Asian Fusion skybar and famous Golden Prague rooftop restaurant.
- Unparallel 1300 sqm Fairmont Spa area with outdoor/indoor pool and private gardens
- Unique 600sqm pillar-free Grand Ballroom with daylight, upto 400 guests
- C-suite rooftop boardrooms with private terraces
- Hotel will bring forward all the latest aspects of green environment and energy savings for 21st century

## **RESTAURANTS & BARS**

"The best and the most iconic place to eat and drink in Prague"