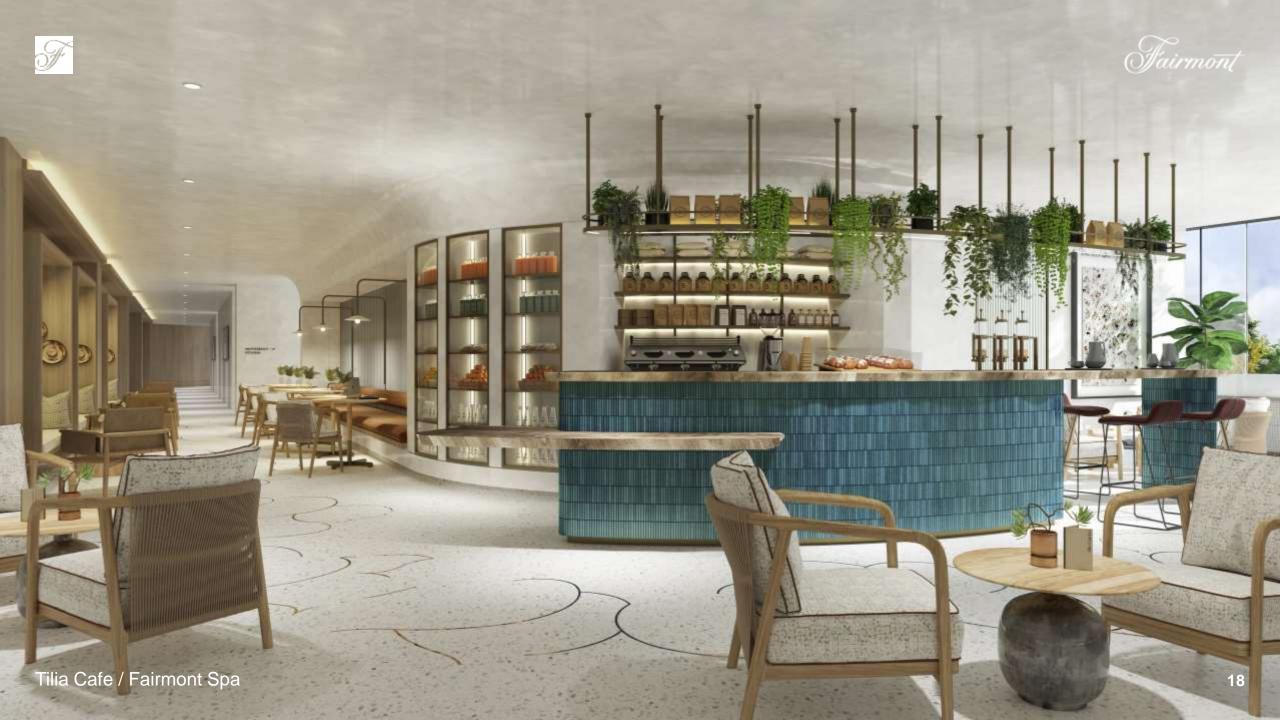

### **FAIRMONT SPA**

Exclusive 1500 sqm of Wellness and Spa

Private garden

5 treatment rooms with dayligh and outdoor patios

160 sqm gym

Joga hall

Indoor & Outdoor swimming pool

4 saunas and steambaths