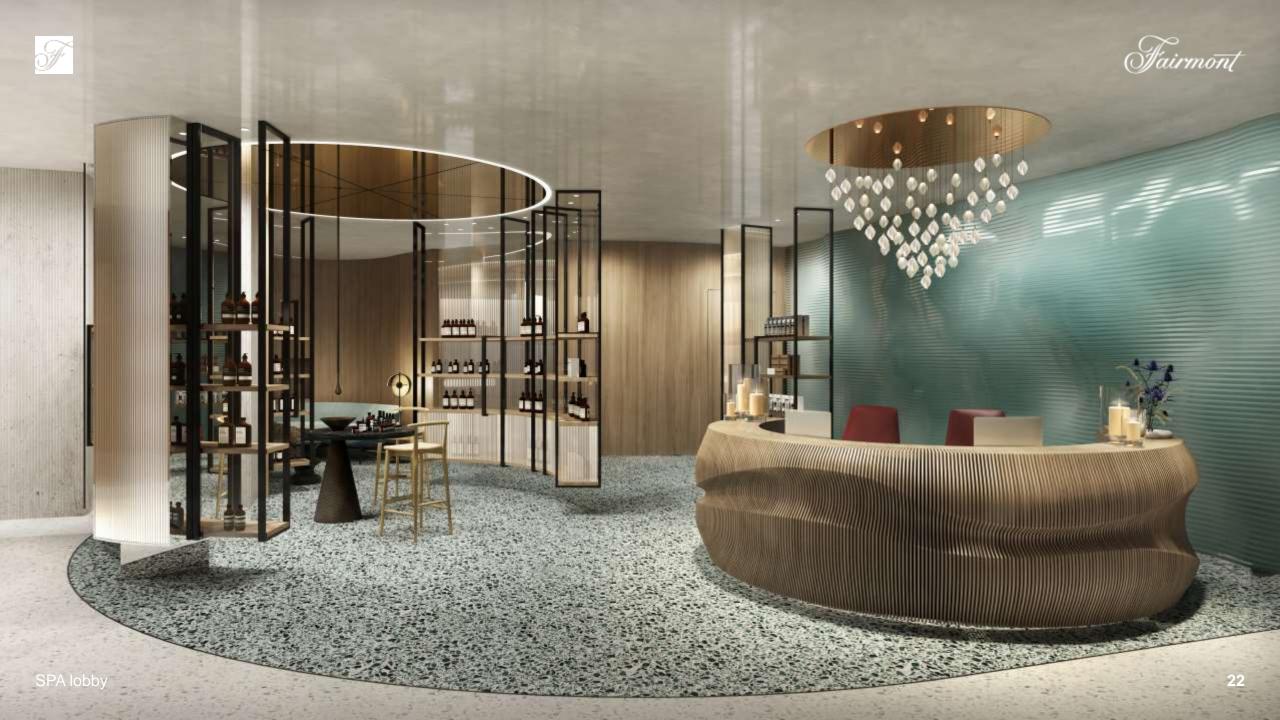

### **FAIRMONT SPA**

Exclusive 1500 sqm of Wellness and Spa

Private garden

5 treatment rooms with dayligh and outdoor patios

160 sqm gym

Joga hall

Indoor & Outdoor swimming pool

4 saunas and steambaths