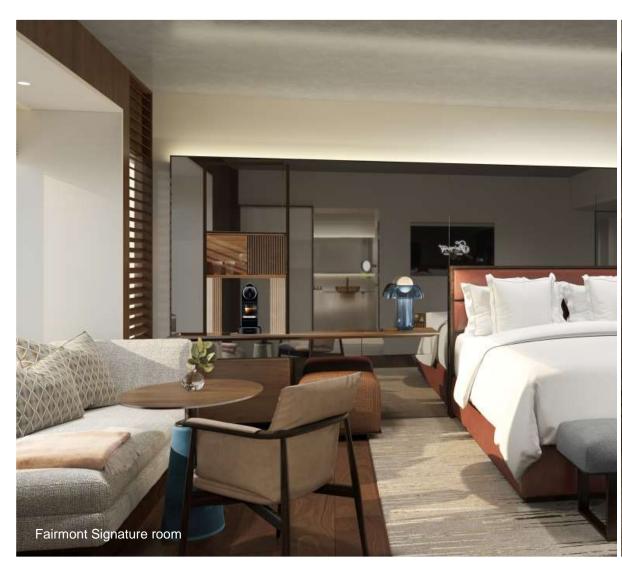

### **ROOMS & SUITES**

297 luxurious rooms including 33 Gold rooms & Gold Lounge (180sqm)

- 107 Classic rooms (24-27sqm)
- 40 Deluxe rooms (33-42sqm)
- 102 Fairmont signature rooms (40-50sqm)
- 39 Junior suites (54-69sqm)
- 8 Grand One bedroom suites (75sqm)
- 1 Presidential suite (150sqm)
- 21 Fairmont Serviced Apartments