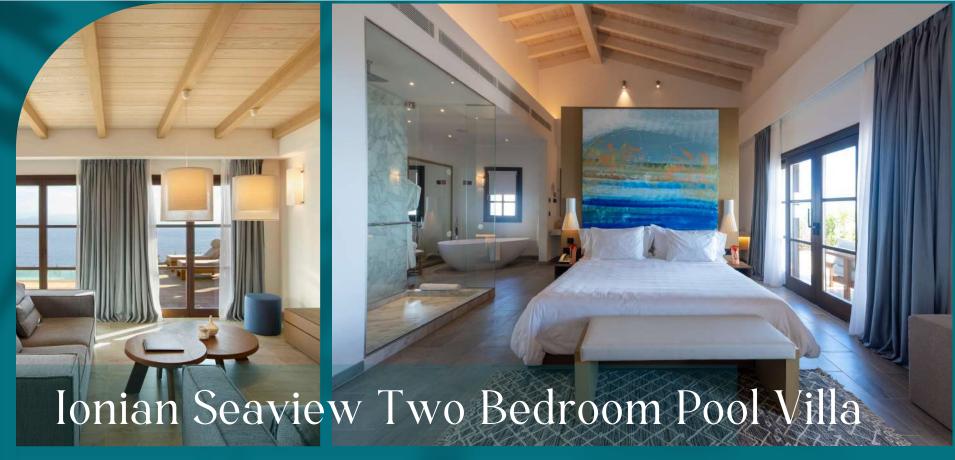

# Destination... CORFU

ANGSANA CORFU RESORT & SPA

The Old Fortress of Corfu

Porto Timoni Beach

ANGSANA CORFU RESORT & SPA Presentation VILLAS

- This 290sqm villa is the ultimate Angsana residence for friends and family
- Designed in the style of a traditional Corfu home
- Offers 2 twin bedrooms with exquisite interiors and a large private infinity pool with sea view
- The largest independent residence of Angsana Corfu
- Surrounded by Mediterranean gardens
- Laid out in two levels

- One master bedroom with ensuite bathroom, a power shower and a deep soaking bathtub
- Another three additional bedrooms with ensuite shower bathrooms
- Living room area with a dining table, lounge and a fully equipped kitchenette for private dinner parties
- The outdoor pavilion is outfitted with high-tech gadgets such as Bluetooth speakers and multimedia options
- Capacity up to 9 persons