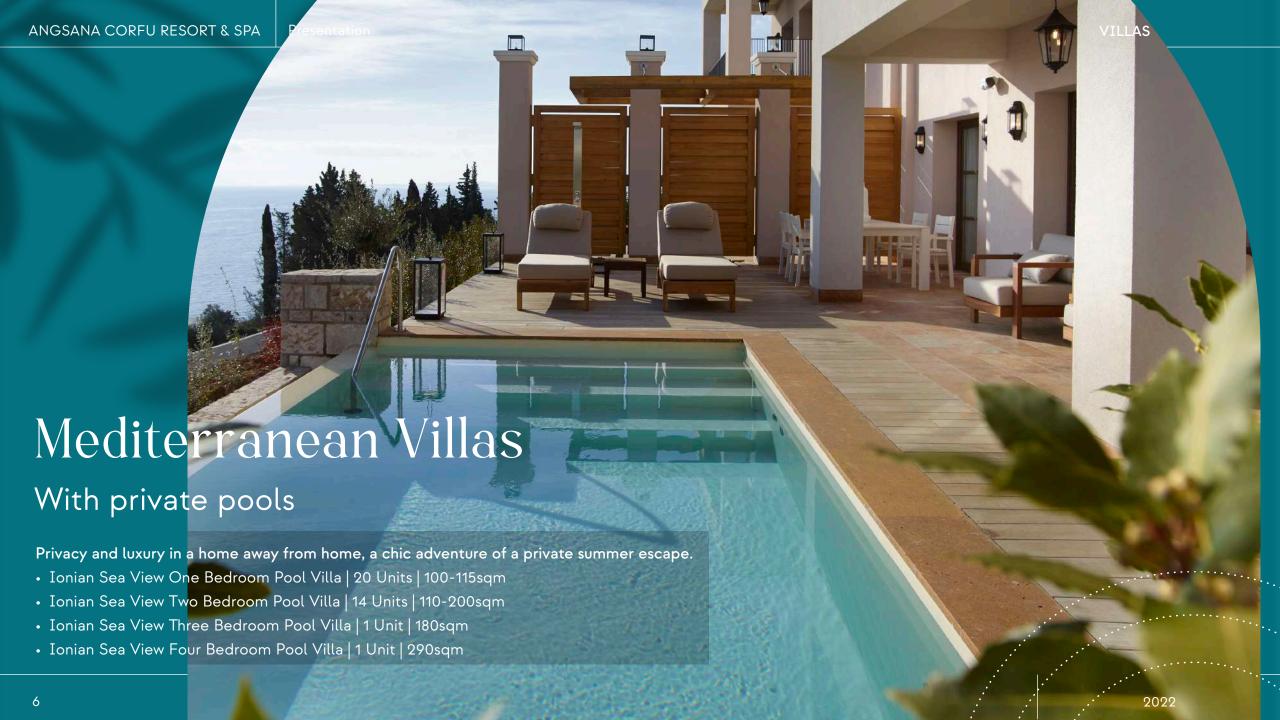

#### In a snapshot

- First Banyan Tree Hotels & Resorts property in Europe
- Only 12km south of Historical site of Corfu town
- 20 mins drive or 10 mins boat transfer from Corfu town Airport
- 1km to Benitses Marina
- Very close to historical Achilleion Palace & Benitses village
- Large entry-level guest rooms spanning up to 41 sqm
- Connecting rooms that measure up to 82 sqm ideal for shared family space
- Unique selection of Mediterranean private pool villas
- A 1.000 sqm infinity pool stretched into the Ionian Sea and the blue sky
- Unique experiences at the award-winning Angsana Spa
- A state-of-the-art Health Club and Fitness Centre equipped with the most modern technology and infrastructure
- An indoor 25m heated swimming pool
- A choice of 4 restaurants and 7 bars
- Botrini's (seasonal) at Angsana Corfu, a fine-dining restaurant run by Michelin-starred and Award Winning Chef Ettore Botrini
- The first Vertigo in Europe, the largest sky-bar lounge in the Ionian

# Destination... CORFU

ANGSANA CORFU RESORT & SPA

The Old Fortress of Corfu

Porto Timoni Beach

ANGSANA CORFU RESORT & SPA Presentation VILLAS

- This 290sqm villa is the ultimate Angsana residence for friends and family
- Designed in the style of a traditional Corfu home
- Offers 2 twin bedrooms with exquisite interiors and a large private infinity pool with sea view
- The largest independent residence of Angsana Corfu
- Surrounded by Mediterranean gardens
- Laid out in two levels

- One master bedroom with ensuite bathroom, a power shower and a deep soaking bathtub
- Another three additional bedrooms with ensuite shower bathrooms
- Living room area with a dining table, lounge and a fully equipped kitchenette for private dinner parties
- The outdoor pavilion is outfitted with high-tech gadgets such as Bluetooth speakers and multimedia options
- Capacity up to 9 persons