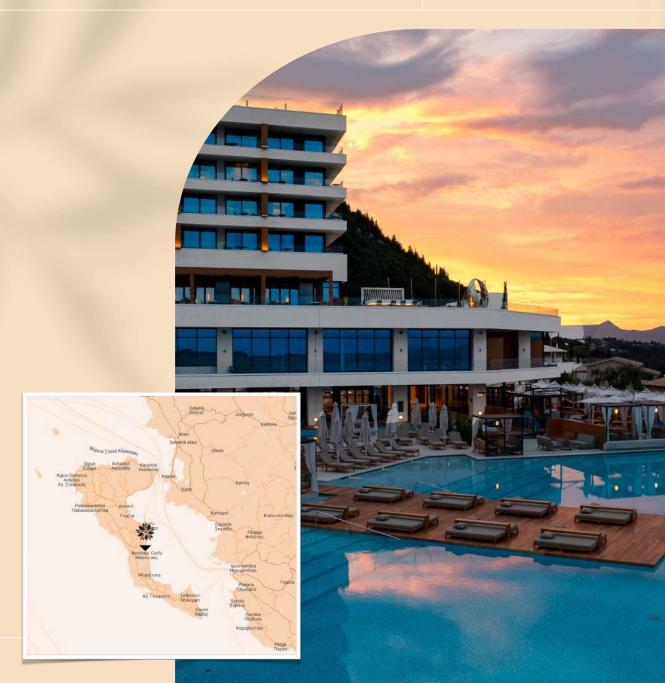

#### In a snapshot

- First Banyan Tree Hotels & Resorts property in Europe
- Only 12km south of Historical site of Corfu town
- 20 mins drive or 10 mins boat transfer from Corfu town Airport
- 1km to Benitses Marina
- Very close to historical Achilleion Palace & Benitses village
- Large entry-level guest rooms spanning up to 41 sqm
- Connecting rooms that measure up to 82 sqm ideal for shared family space
- Unique selection of Mediterranean private pool villas
- A 1.000 sqm infinity pool stretched into the Ionian Sea and the blue sky
- Unique experiences at the award-winning Angsana Spa
- A state-of-the-art Health Club and Fitness Centre equipped with the most modern technology and infrastructure
- An indoor 25m heated swimming pool
- A choice of 4 restaurants and 7 bars
- Botrini's (seasonal) at Angsana Corfu, a fine-dining restaurant run by Michelin-starred and Award Winning Chef Ettore Botrini
- The first Vertigo in Europe, the largest sky-bar lounge in the Ionian