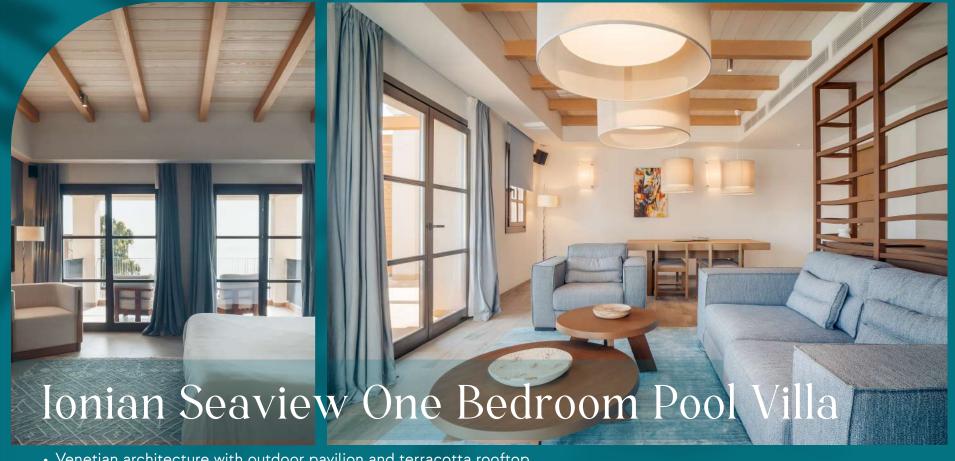

- Venetian architecture with outdoor pavilion and terracotta rooftop
- Featuring far reaching sea view
- Delightful private pool set into idyllic countryside
- The 97sqm villa is available as a one level or a two-level maisonette
- Elegantly decorated master bedroom with ensuite marble bathroom
- Separate living room, a family kitchenette with a dining table
- Capacity up to 4 persons