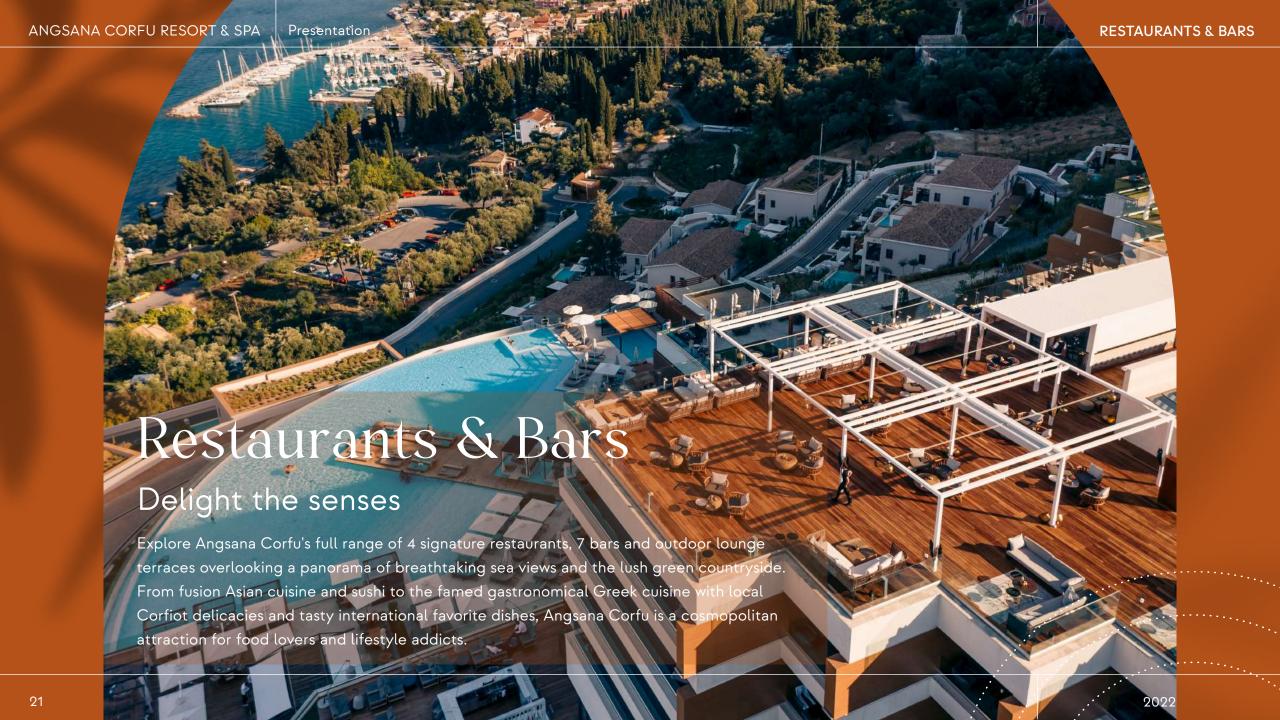

ANGSANA CORFU RESORT & SPA Presentation RESTAURANTS & BARS

Ruen Romsai

An all day, easy dining restaurant

Botrini's

A Michelin-Star fine dining experience

Koh Modern Asian fusion cuisine

Sofrito
A contemporary Greek tavern

ANGSANA CORFU RESORT & SPA Presentation RESTAURANTS & BAR

### Bars & Lounges

Starboard Lounge
Relaxing Ionian afternoons

A Lounge
A meeting point for unique wanderers

Sunrise Pool Bar Poolside lunch and drinks

V Lounge A premium social club