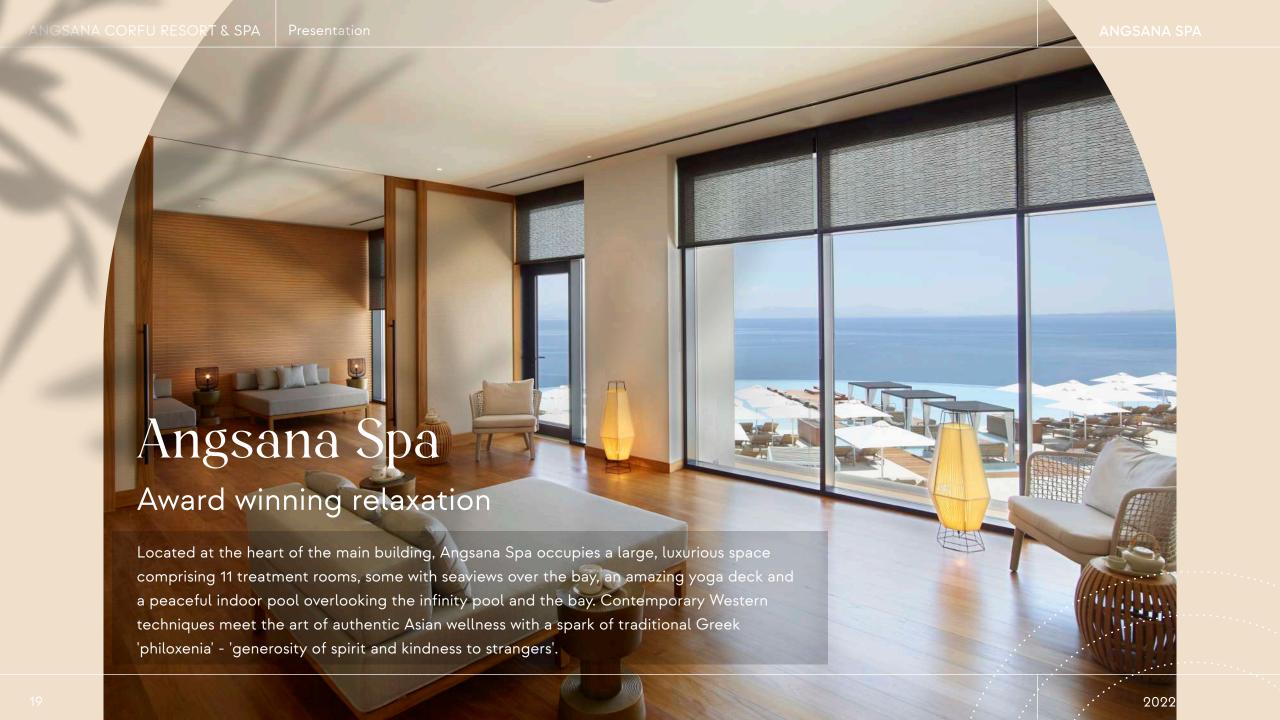

# Angsana Spa

#### An authentic Asian spa experience

Our signature award-winning Angsana Spa emphasizes the use of natural ingredients such as local fruits and flowers to produce rejuvenating experiences for your body and soul.

Located at the heart of the main building, Angsana Spa occupies a large, luxurious space comprising 13 treatment rooms, some with seaviews over the bay. Contemporary Western techniques meet the art of authentic Asian wellness with a spark of traditional Greek 'philoxenia' - 'generosity of spirit and kindness to strangers'.