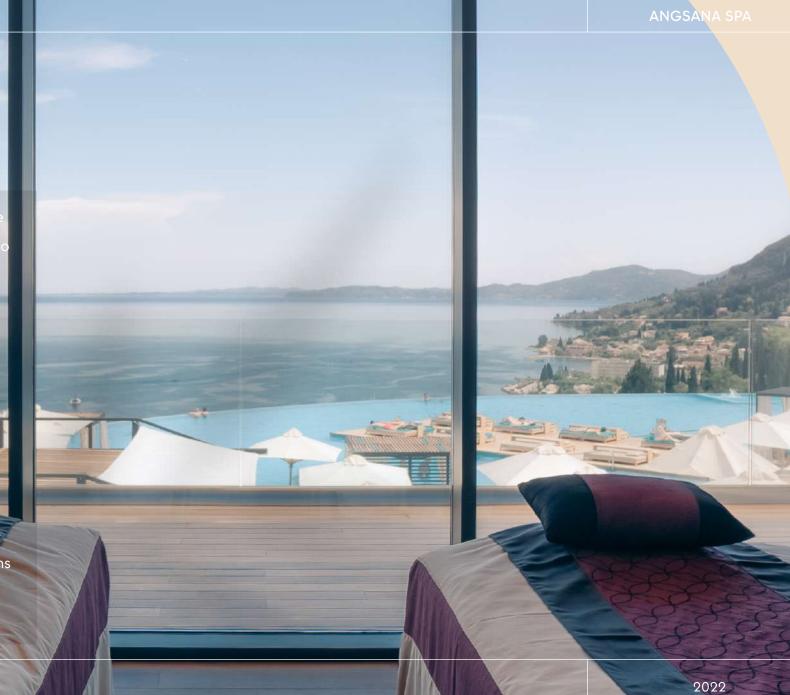

# Angsana Spa

#### An authentic Asian spa experience

Our signature award-winning Angsana Spa emphasizes the use of natural ingredients such as local fruits and flowers to produce rejuvenating experiences for your body and soul.

Located at the heart of the main building, Angsana Spa occupies a large, luxurious space comprising 13 treatment rooms, some with seaviews over the bay. Contemporary Western techniques meet the art of authentic Asian wellness with a spark of traditional Greek 'philoxenia' - 'generosity of spirit and kindness to strangers'.

Our Spa menu of Asian and Mediterranean body and face therapeutic treatments, together with well-being programs designed to shape and tone your body sculpture, make Angsana Spa an oasis for the body, mind and soul.