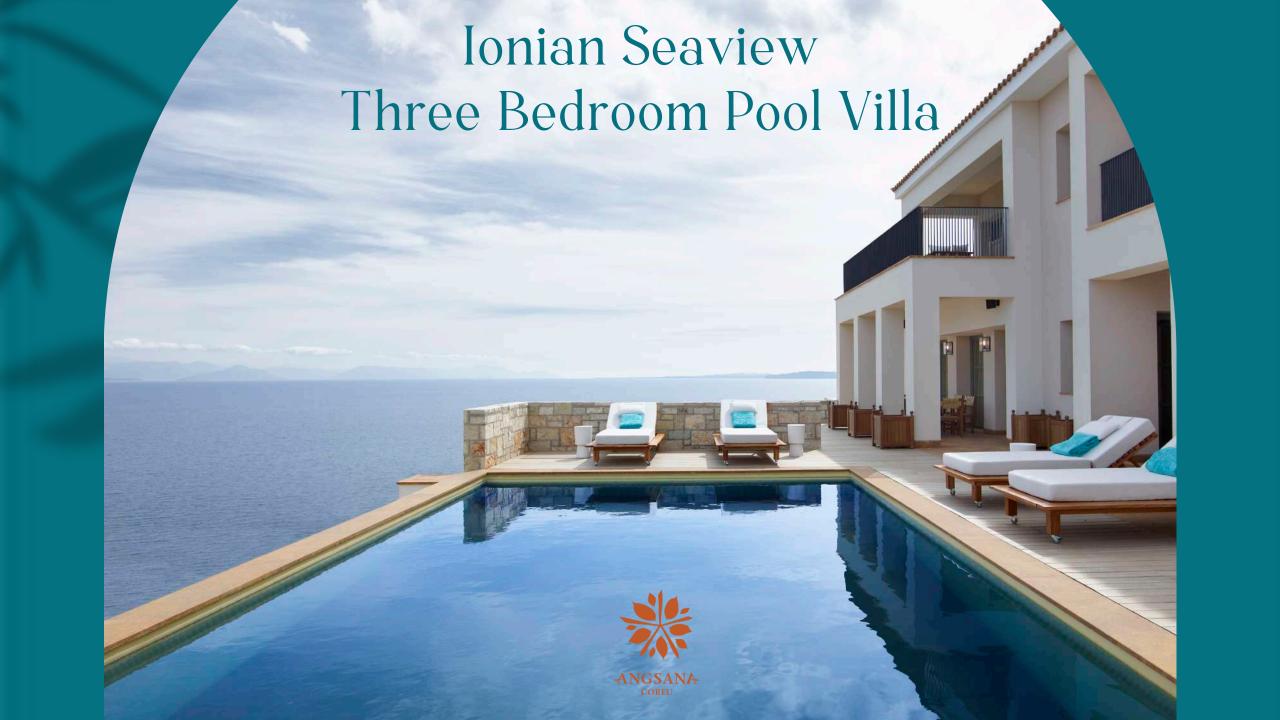

ANGSANA CORFU RESORT & SPA Presentation **VILLAS** 

- A two-level villa of 180sqm, laid out across the gardens of the Angsana Corfu
- Expansive Mediterranean Sea views with a private infinity pool
- Private terrace with an al fresco dining pavilion
- An exclusive master bedroom with ensuite bathroom featuring a deep soaking bathtub
- Two additional bedrooms with ensuite marble bathrooms with bathtubs

- Comfortable lounge with a fully equipped kitchen and a private dining area
- Bluetooth speakers and multimedia options for summer gatherings at the outdoor terrace
- Capacity up to 7 persons

ANGSANA CORFU RESORT & SPA Presentation VILLAS