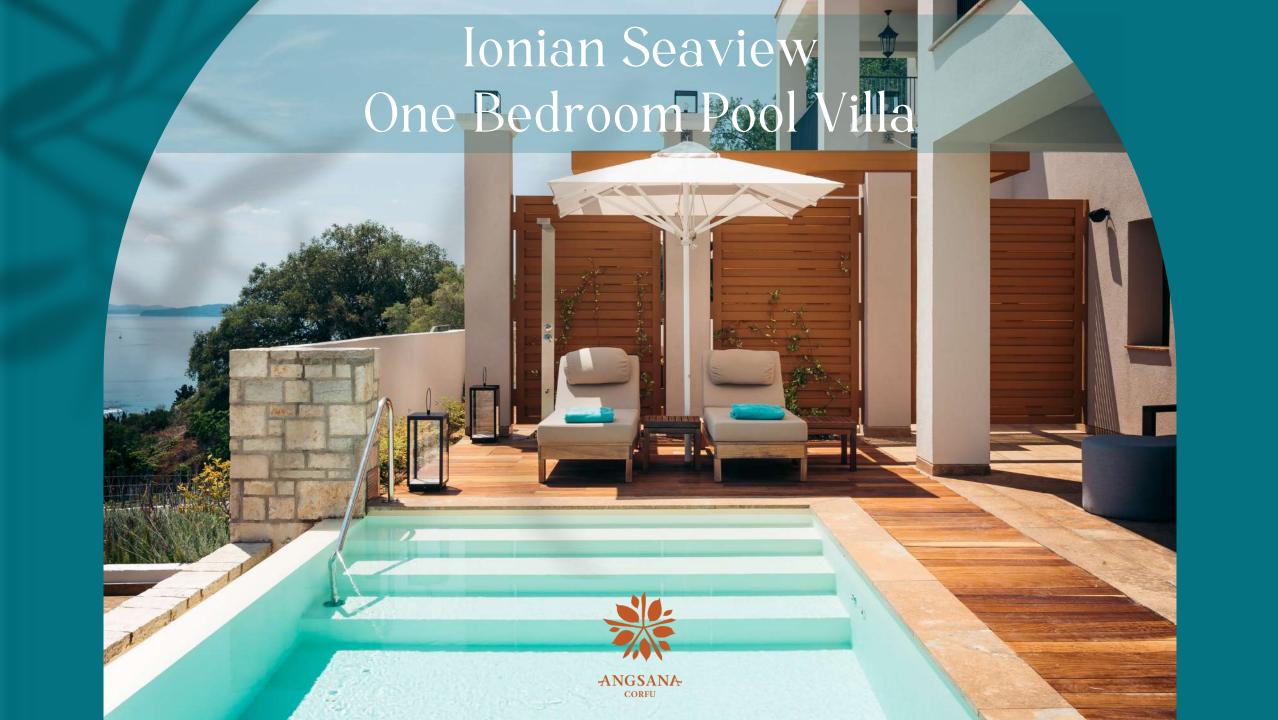

- Surrounded by Mediterranean gardens and exemplifying the architecture of a modern Corfu home
- Two-bedroom suite with ensuite marble bathrooms, with bathtub or shower
- Elegant lounge with a sofa and a kitchenette with a private dining area
- Bluetooth speakers and multimedia options for music background

- Private infinity pool with sea view
- Outdoor pavilion with sea view
- The 140sqm villas are available either in a one or a two-level layout
- Capacity up to 5 persons

**ANGSANA CORFU RESORT & SPA** Presentation **VILLAS** 