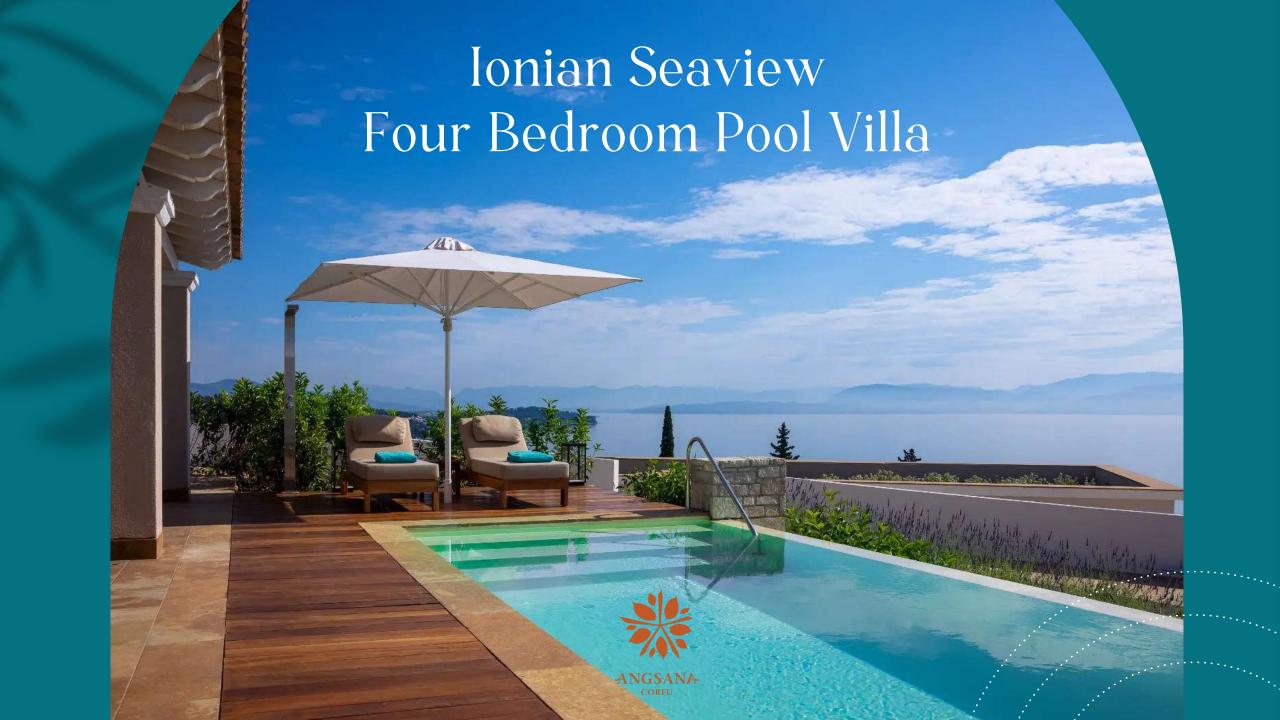

# Destination... CORFU

ANGSANA CORFU RESORT & SPA

The Old Fortress of Corfu

Porto Timoni Beach

ANGSANA CORFU RESORT & SPA Presentation VILLAS

- This 290sqm villa is the ultimate Angsana residence for friends and family
- Designed in the style of a traditional Corfu home
- Offers 2 twin bedrooms with exquisite interiors and a large private infinity pool with sea view
- The largest independent residence of Angsana Corfu
- Surrounded by Mediterranean gardens
- Laid out in two levels

- One master bedroom with ensuite bathroom, a power shower and a deep soaking bathtub
- Another three additional bedrooms with ensuite shower bathrooms
- Living room area with a dining table, lounge and a fully equipped kitchenette for private dinner parties
- The outdoor pavilion is outfitted with high-tech gadgets such as Bluetooth speakers and multimedia options
- Capacity up to 9 persons