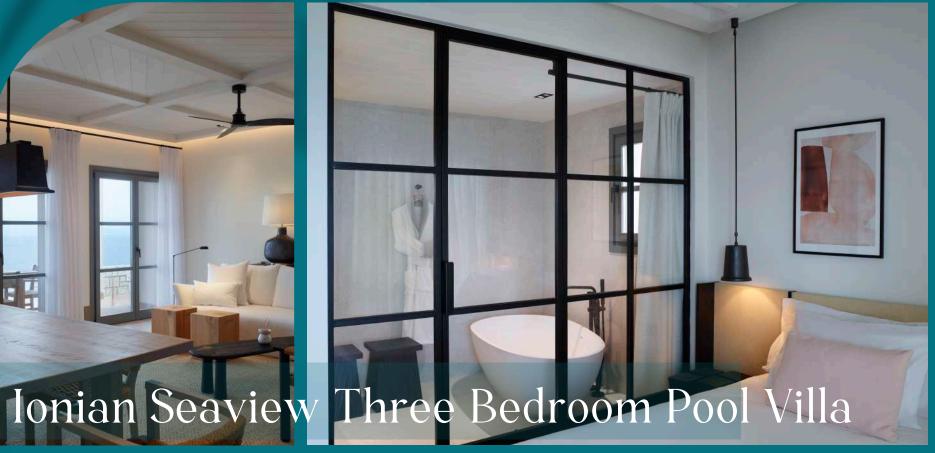

ANGSANA CORFU RESORT & SPA Presentation **VILLAS** 

- A two-level villa of 180sqm, laid out across the gardens of the Angsana Corfu
- Expansive Mediterranean Sea views with a private infinity pool
- Private terrace with an al fresco dining pavilion
- An exclusive master bedroom with ensuite bathroom featuring a deep soaking bathtub
- Two additional bedrooms with ensuite marble bathrooms with bathtubs

- Comfortable lounge with a fully equipped kitchen and a private dining area
- Bluetooth speakers and multimedia options for summer gatherings at the outdoor terrace
- Capacity up to 7 persons

ANGSANA CORFU RESORT & SPA Presentation VILLAS