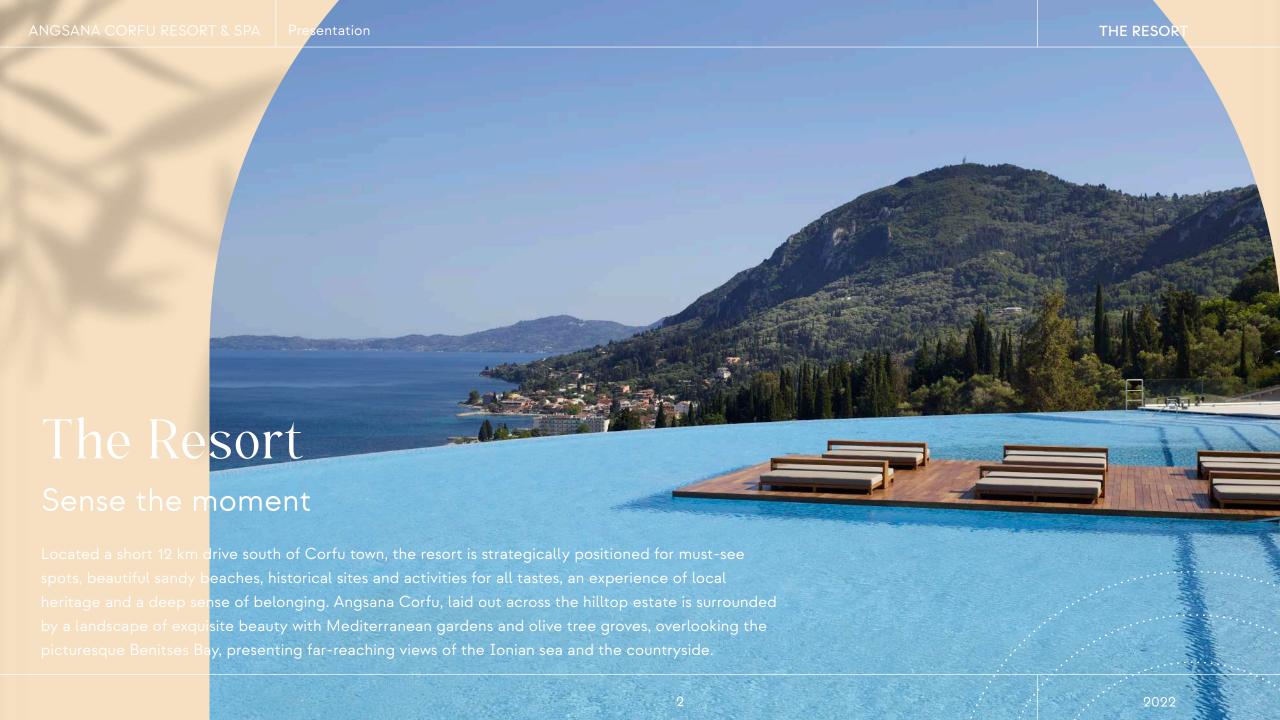

ANGSANA CORFU RESORT & SPA Presentation THE RESORT

#### In a snapshot

- First Banyan Tree Hotels & Resorts property in Europe
- Only 12km south of Historical site of Corfu town
- 20 mins drive or 10 mins boat transfer from Corfu town Airport
- 1km to Benitses Marina
- Very close to historical Achilleion Palace & Benitses village
- Large entry-level guest rooms spanning up to 41 sqm
- Connecting rooms that measure up to 82 sqm ideal for shared family space
- Unique selection of Mediterranean private pool villas
- A 1.000 sqm infinity pool stretched into the Ionian Sea and the blue sky
- Unique experiences at the award-winning Angsana Spa
- A state-of-the-art Health Club and Fitness Centre equipped with the most modern technology and infrastructure
- An indoor 25m heated swimming pool
- A choice of 4 restaurants and 7 bars
- Botrini's (seasonal) at Angsana Corfu, a fine-dining restaurant run by Michelin-starred and Award Winning Chef Ettore Botrini
- The first Vertigo in Europe, the largest sky-bar lounge in the Ionian