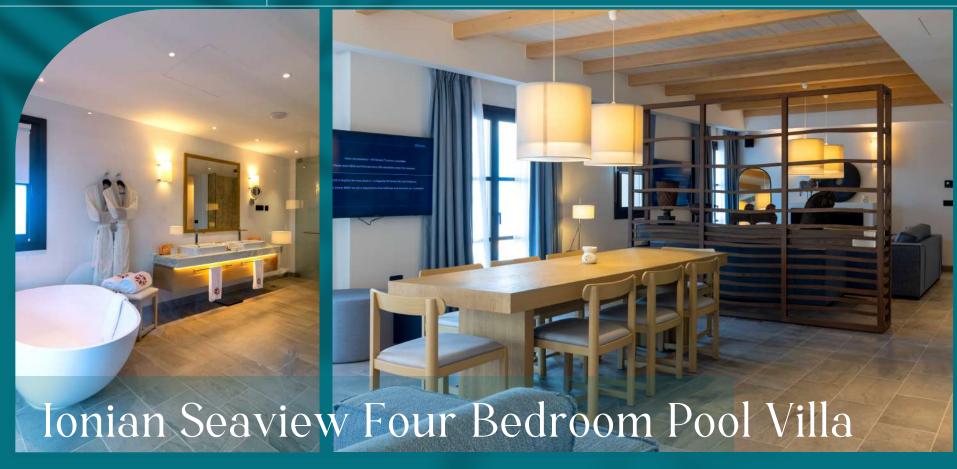

# Destination... CORFU

ANGSANA CORFU RESORT & SPA

The Old Fortress of Corfu

Porto Timoni Beach

ANGSANA CORFU RESORT & SPA Presentation VILLAS

- This 290sqm villa is the ultimate Angsana residence for friends and family
- Designed in the style of a traditional Corfu home
- Offers 2 twin bedrooms with exquisite interiors and a large private infinity pool with sea view
- The largest independent residence of Angsana Corfu
- Surrounded by Mediterranean gardens
- Laid out in two levels

- One master bedroom with ensuite bathroom, a power shower and a deep soaking bathtub
- Another three additional bedrooms with ensuite shower bathrooms
- Living room area with a dining table, lounge and a fully equipped kitchenette for private dinner parties
- The outdoor pavilion is outfitted with high-tech gadgets such as Bluetooth speakers and multimedia options
- Capacity up to 9 persons