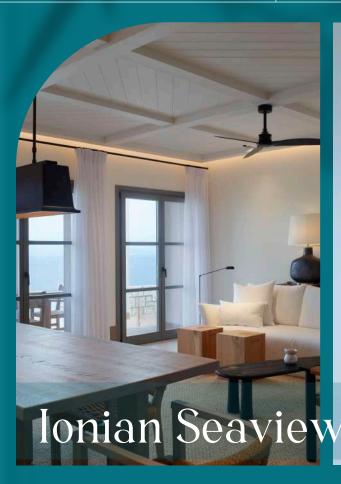

ANGSANA CORFU RESORT & SPA Presentation **VILLAS** 

- A two-level villa of 180sqm, laid out across the gardens of the Angsana Corfu
- Expansive Mediterranean Sea views with a private infinity pool
- Private terrace with an al fresco dining pavilion
- An exclusive master bedroom with ensuite bathroom featuring a deep soaking bathtub
- Two additional bedrooms with ensuite marble bathrooms with bathtubs

- Comfortable lounge with a fully equipped kitchen and a private dining area
- Bluetooth speakers and multimedia options for summer gatherings at the outdoor terrace
- Capacity up to 7 persons

ANGSANA CORFU RESORT & SPA Presentation VILLAS