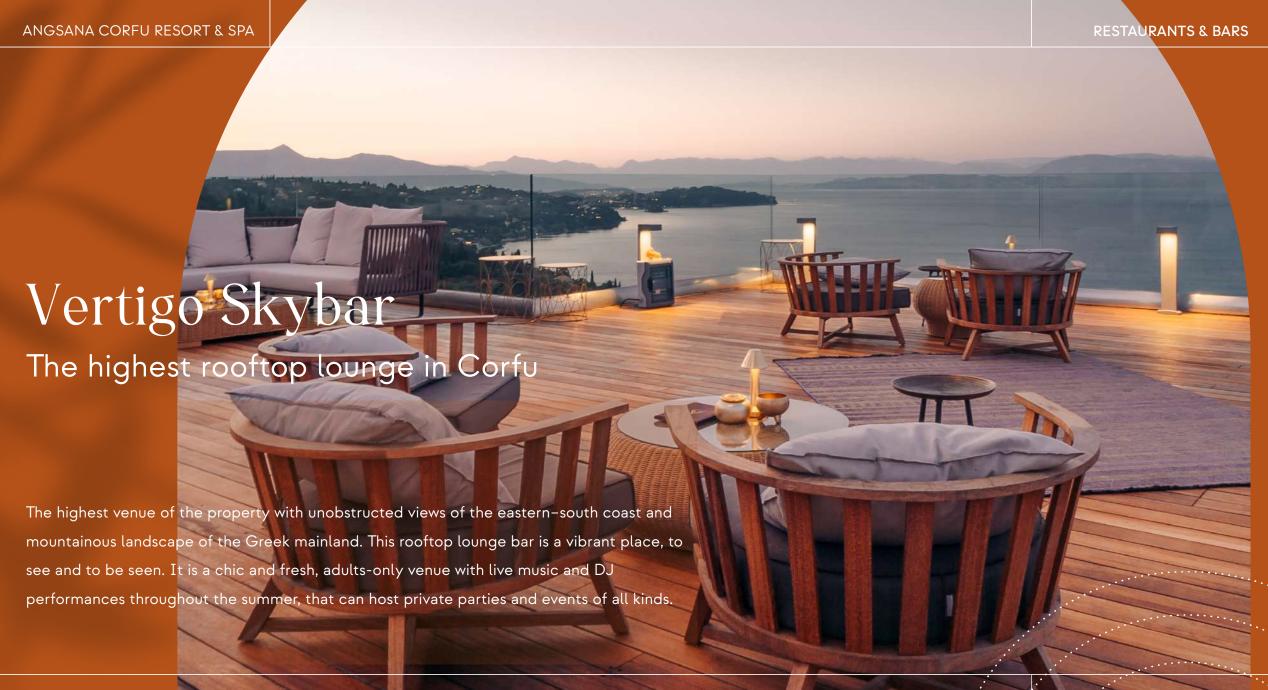

### Bars & Lounges

Starboard Lounge
Relaxing Ionian afternoons

A Lounge
A meeting point for unique wanderers

Sunrise Pool Bar Poolside lunch and drinks

V Lounge A premium social club