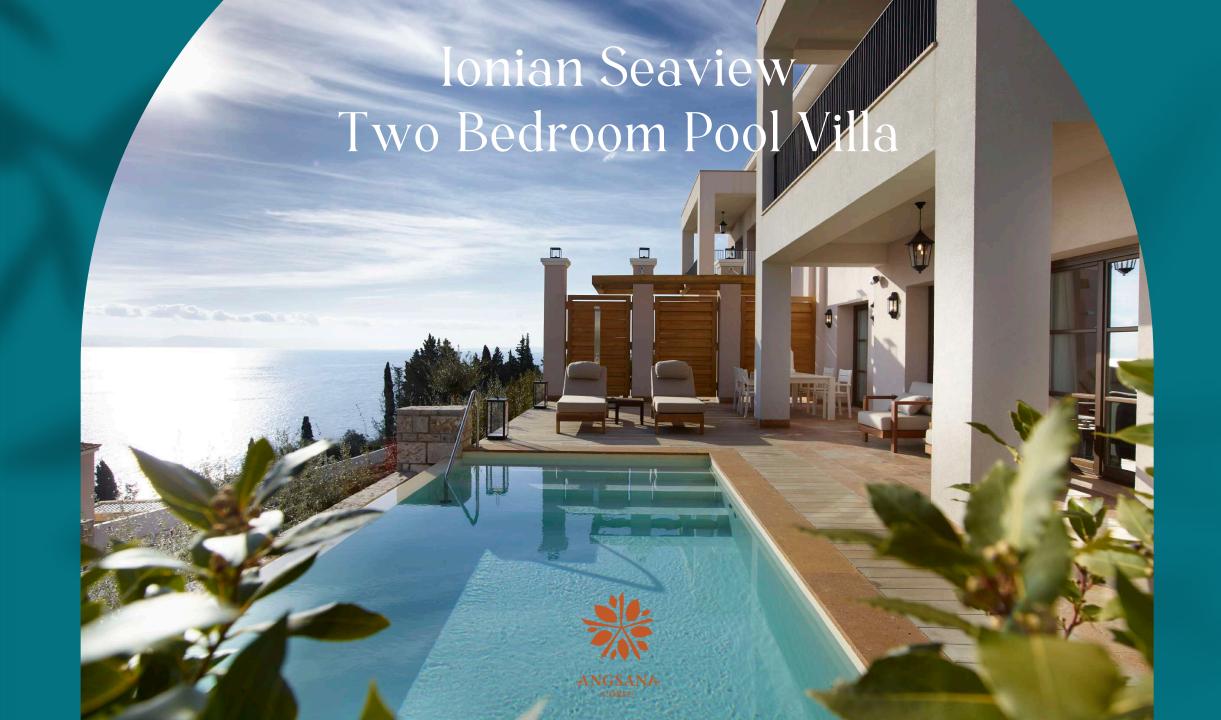

# Destination... CORFU

ANGSANA CORFU RESORT & SPA

The Old Fortress of Corfu

Porto Timoni Beach

ANGSANA CORFU RESORT & SPA Presentation VILLAS

- This 290sqm villa is the ultimate Angsana residence for friends and family
- Designed in the style of a traditional Corfu home
- Offers 2 twin bedrooms with exquisite interiors and a large private infinity pool with sea view
- The largest independent residence of Angsana Corfu
- Surrounded by Mediterranean gardens
- Laid out in two levels

- One master bedroom with ensuite bathroom, a power shower and a deep soaking bathtub
- Another three additional bedrooms with ensuite shower bathrooms
- Living room area with a dining table, lounge and a fully equipped kitchenette for private dinner parties
- The outdoor pavilion is outfitted with high-tech gadgets such as Bluetooth speakers and multimedia options
- Capacity up to 9 persons