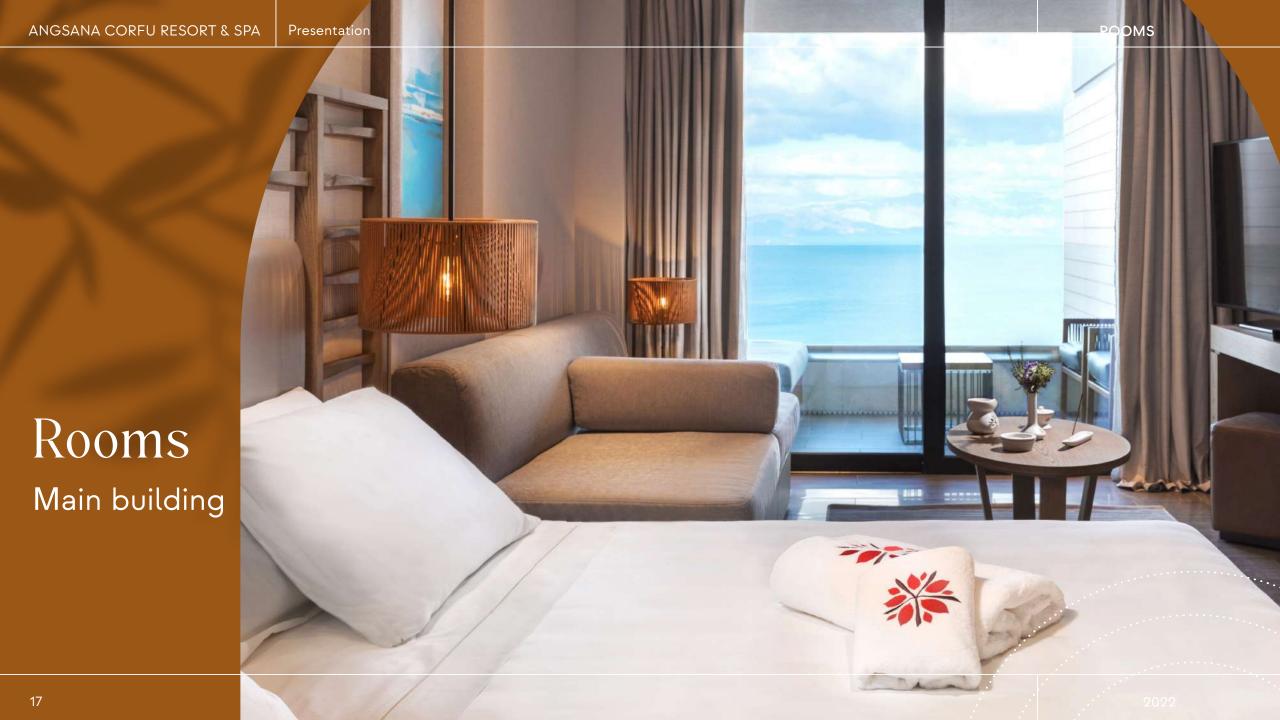

ANGSANA CORFU RESORT & SPA Presentation SUITES

## Suites

Spacious and stylish accommodation on a historical hilltop location in Corfu.

70-80sqm

• Ionian Sea View Junior Suite | 19 Units

• Ionian Sea View Junior Suite | 42 Units

• Ionian Sea View Corner Suite | 4 Units | 80sqm

• Ionian Sea View One Bedroom Pool Suite | 1 Unit | 84sqm

Contemporary and chic Corfu accommodation with far reaching sea views, made to thrill and lift the senses.

- Ionian Sea View Grand Room King | 38 Units | 41sqm
- Achilleion Hill View Grand Room King | 38 Units | 41sqm
- Achilleion Hill View Grand Room Twin | 18 units | 41spm