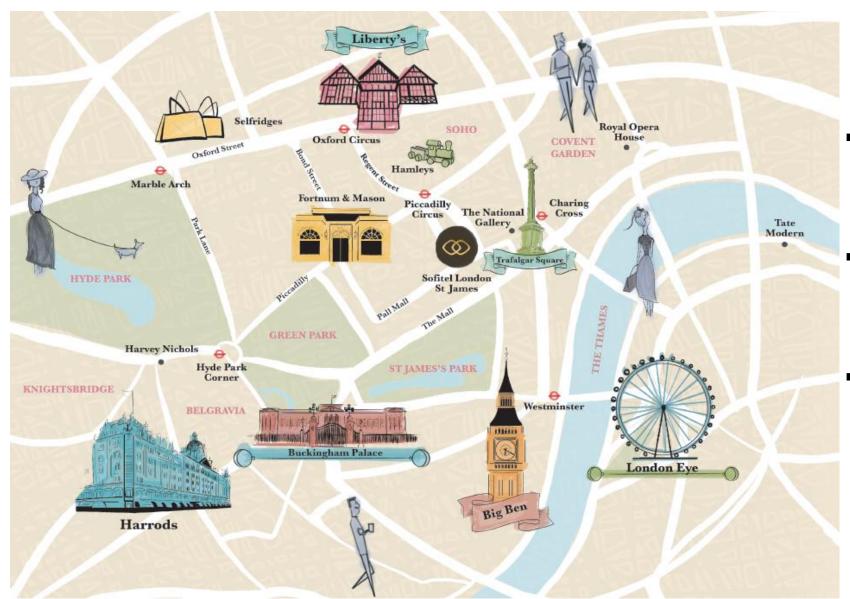

### THE ADDRESS

- Best address in London close to parks, landmarks, shopping districts, theatres and stations.
- Share a postcode with Buckingham Palace (SWI) which is 10 minutes walking distance, just a stone's throw away.
- St James Park has been voted TripAdvisor's number 1 park in London. It's the oldest Royal Park and a haven for Wildlife.