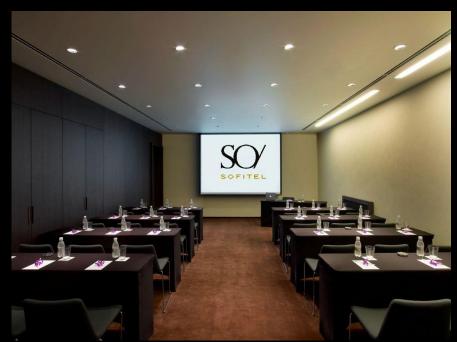

### **SPACE I**

Space II Room Size 5.3m x 9m Floor Space 49 sq.m Ceiling Height 3m Max. Capacity 40pax