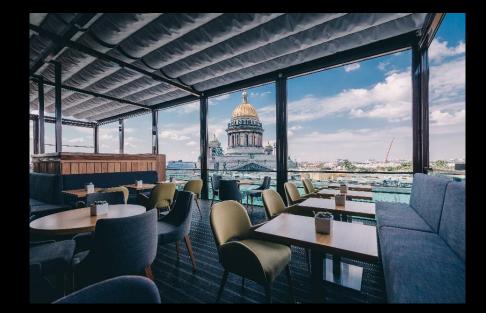

| 6            | 2.9           | 50      | 30        | 24             | 26      | 32      |
| SPACEII       | 48           | 8.1           | 6            | 2.9           | 40      | 20        | 16             | 22      | 30      |
| SPACEIII      | 14           | 4.6           | 3.1          | 2.9           | -       | -         | 8              | -       | 10      |



#### Space I

Room Size 6m x 10m Floor Space 60 sq.m Ceiling Height 3m Max. Capacity 50pax

### **SPACE I**







Space II Room Size 5.3m x 9m Floor Space 49 sq.m Ceiling Height 3m Max. Capacity 40pax

#### SPACE II





Space III Room Size 4.6m x 3.1m Floor Space 14 sq.m Ceiling Height 3m Max. Capacity 6 pax

1992

### SPACE III







# SOCIAL LOUNGE business







### SOCIAL LOUNGE celebration







# HI-SO TERRACE