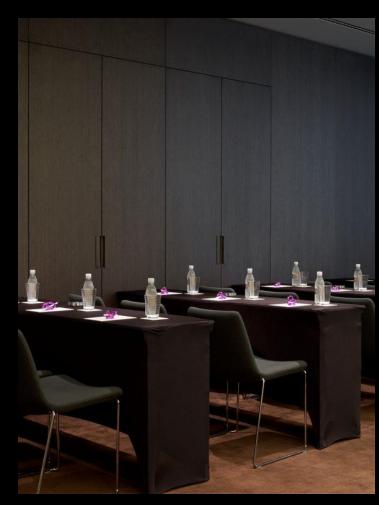

#### Space I

Room Size 6m x 10m Floor Space 60 sq.m Ceiling Height 3m Max. Capacity 50pax