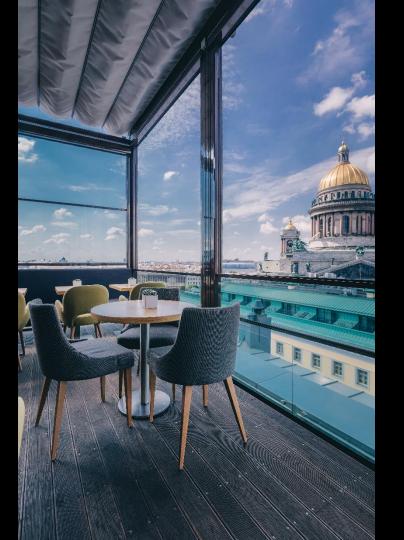

| 10            | 6            | 2.9           | 50      | 30        | 24             | 26      | 32      |
| SPACEII       | 48           | 8.1           | 6            | 2.9           | 40      | 20        | 16             | 22      | 30      |
| SPACEIII      | 14           | 4.6           | 3.1          | 2.9           | -       | -         | 8              | -       | 10      |



#### Space I

Room Size 6m x 10m Floor Space 60 sq.m Ceiling Height 3m Max. Capacity 50pax

### **SPACE I**







Space II Room Size 5.3m x 9m Floor Space 49 sq.m Ceiling Height 3m Max. Capacity 40pax

#### SPACE II





Space III Room Size 4.6m x 3.1m Floor Space 14 sq.m Ceiling Height 3m Max. Capacity 6 pax

1992

### SPACE III







# SOCIAL LOUNGE business







### SOCIAL LOUNGE celebration







# HI-SO TERRACE