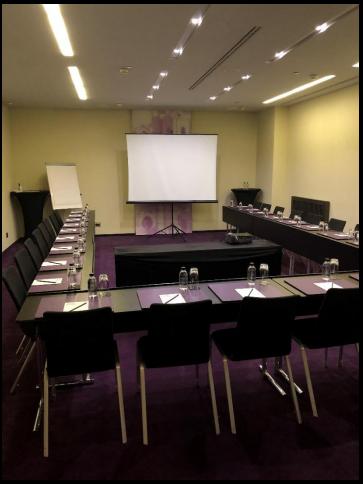

#### SPACE II

Space III Room Size 4.6m x 3.1m Floor Space 14 sq.m Ceiling Height 3m Max. Capacity 6 pax

1992