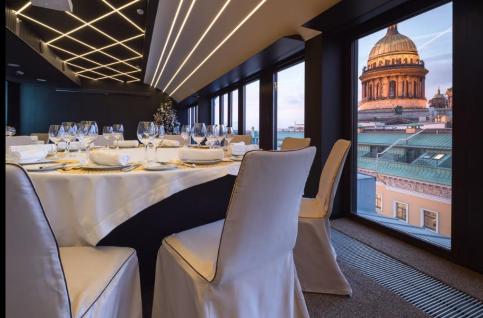

#### Space I

Room Size 6m x 10m Floor Space 60 sq.m Ceiling Height 3m Max. Capacity 50pax

### **SPACE I**

Space II Room Size 5.3m x 9m Floor Space 49 sq.m Ceiling Height 3m Max. Capacity 40pax