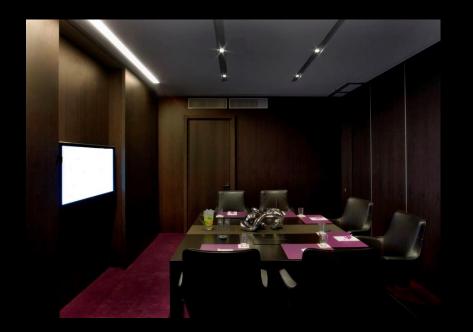

#### SPACE II

Space III Room Size 4.6m x 3.1m Floor Space 14 sq.m Ceiling Height 3m Max. Capacity 6 pax

1992

### SPACE III