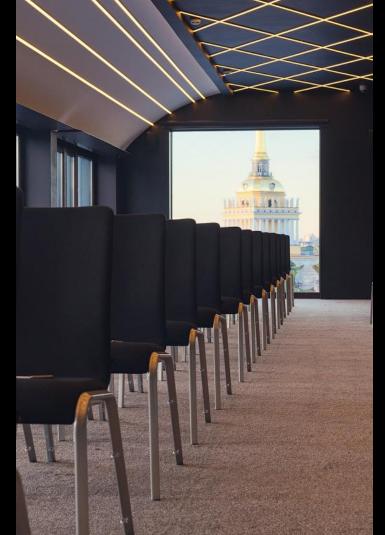

| 32             | 40      | 60      |
| SPACEI        | 63           | 10            | 6            | 2.9           | 50      | 30        | 24             | 26      | 32      |
| SPACEII       | 48           | 8.1           | 6            | 2.9           | 40      | 20        | 16             | 22      | 30      |
| SPACEIII      | 14           | 4.6           | 3.1          | 2.9           | -       | -         | 8              | -       | 10      |



#### Space I

Room Size 6m x 10m Floor Space 60 sq.m Ceiling Height 3m Max. Capacity 50pax

### **SPACE I**







Space II Room Size 5.3m x 9m Floor Space 49 sq.m Ceiling Height 3m Max. Capacity 40pax

#### SPACE II





Space III Room Size 4.6m x 3.1m Floor Space 14 sq.m Ceiling Height 3m Max. Capacity 6 pax

1992

### SPACE III







# SOCIAL LOUNGE business







### SOCIAL LOUNGE celebration







# HI-SO TERRACE