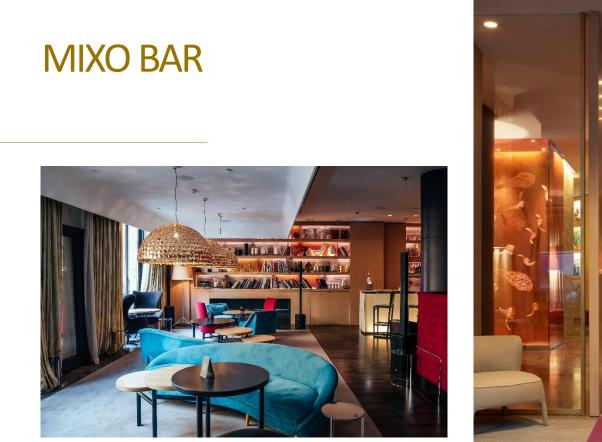

| 2.9           | 50      | 30        | 24             | 26      | 32      |
| SPACEII       | 48           | 8.1           | 6            | 2.9           | 40      | 20        | 16             | 22      | 30      |
| SPACEIII      | 14           | 4.6           | 3.1          | 2.9           | -       | -         | 8              | -       | 10      |



#### Space I

Room Size 6m x 10m Floor Space 60 sq.m Ceiling Height 3m Max. Capacity 50pax

### **SPACE I**







Space II Room Size 5.3m x 9m Floor Space 49 sq.m Ceiling Height 3m Max. Capacity 40pax

#### SPACE II





Space III Room Size 4.6m x 3.1m Floor Space 14 sq.m Ceiling Height 3m Max. Capacity 6 pax

1992

### SPACE III







# SOCIAL LOUNGE business







### SOCIAL LOUNGE celebration







# HI-SO TERRACE