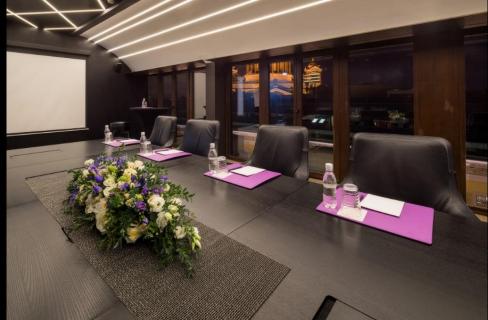

| 60      |
| SPACEI        | 63           | 10            | 6            | 2.9           | 50      | 30        | 24             | 26      | 32      |
| SPACEII       | 48           | 8.1           | 6            | 2.9           | 40      | 20        | 16             | 22      | 30      |
| SPACEIII      | 14           | 4.6           | 3.1          | 2.9           | -       | -         | 8              | -       | 10      |



#### Space I

Room Size 6m x 10m Floor Space 60 sq.m Ceiling Height 3m Max. Capacity 50pax

### **SPACE I**







Space II Room Size 5.3m x 9m Floor Space 49 sq.m Ceiling Height 3m Max. Capacity 40pax

#### SPACE II





Space III Room Size 4.6m x 3.1m Floor Space 14 sq.m Ceiling Height 3m Max. Capacity 6 pax

1992

### SPACE III







# SOCIAL LOUNGE business







### SOCIAL LOUNGE celebration







# HI-SO TERRACE