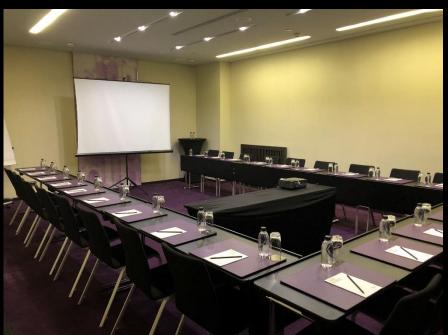

#### Space I

Room Size 6m x 10m Floor Space 60 sq.m Ceiling Height 3m Max. Capacity 50pax

### **SPACE I**

Space II Room Size 5.3m x 9m Floor Space 49 sq.m Ceiling Height 3m Max. Capacity 40pax