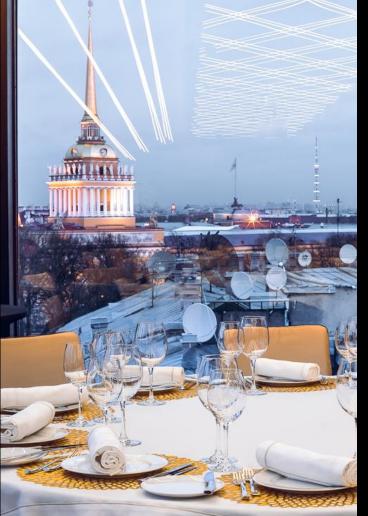

60      |
| SPACEI        | 63           | 10            | 6            | 2.9           | 50      | 30        | 24             | 26      | 32      |
| SPACEII       | 48           | 8.1           | 6            | 2.9           | 40      | 20        | 16             | 22      | 30      |
| SPACEIII      | 14           | 4.6           | 3.1          | 2.9           | -       | -         | 8              | -       | 10      |



#### Space I

Room Size 6m x 10m Floor Space 60 sq.m Ceiling Height 3m Max. Capacity 50pax

### **SPACE I**







Space II Room Size 5.3m x 9m Floor Space 49 sq.m Ceiling Height 3m Max. Capacity 40pax

#### SPACE II





Space III Room Size 4.6m x 3.1m Floor Space 14 sq.m Ceiling Height 3m Max. Capacity 6 pax

1992

### SPACE III







# SOCIAL LOUNGE business







### SOCIAL LOUNGE celebration







# HI-SO TERRACE