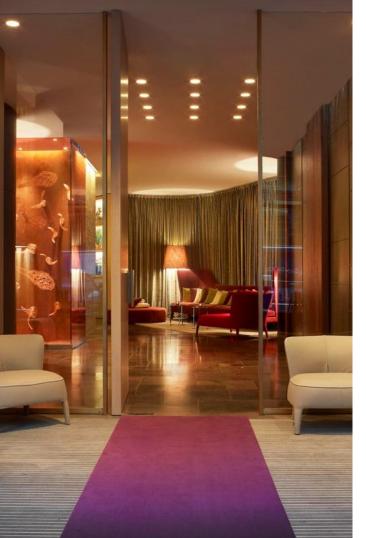

| 2.9           | 50      | 30        | 24             | 26      | 32      |
| SPACEII       | 48           | 8.1           | 6            | 2.9           | 40      | 20        | 16             | 22      | 30      |
| SPACEIII      | 14           | 4.6           | 3.1          | 2.9           | -       | -         | 8              | -       | 10      |



#### Space I

Room Size 6m x 10m Floor Space 60 sq.m Ceiling Height 3m Max. Capacity 50pax

### **SPACE I**







Space II Room Size 5.3m x 9m Floor Space 49 sq.m Ceiling Height 3m Max. Capacity 40pax

#### SPACE II





Space III Room Size 4.6m x 3.1m Floor Space 14 sq.m Ceiling Height 3m Max. Capacity 6 pax

1992

### SPACE III







# SOCIAL LOUNGE business







### SOCIAL LOUNGE celebration







# HI-SO TERRACE