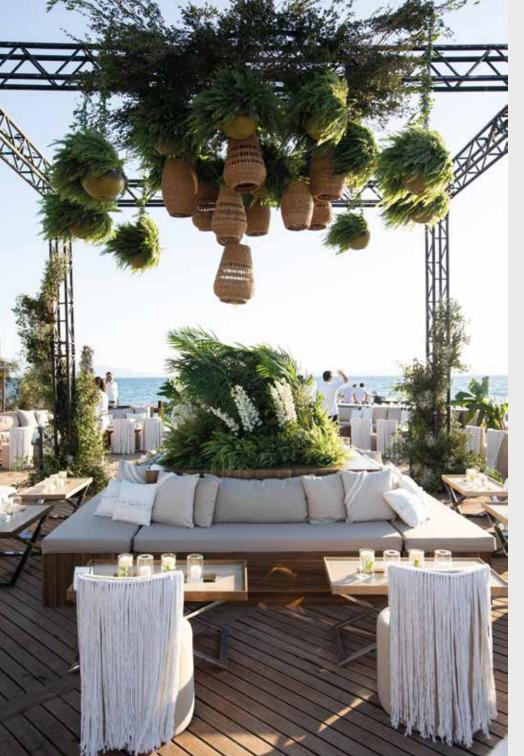

Magical Place, Memorable Events

From Here To Happily Ever After

Swissôtel Resort Bodrum Beach offers unique venues that can provide catering service for up to 500 people. Whether you prefer a romantic dinner by the pool or a fairytale atop of the clouds either a party tent next to the Aegean waters, there will be plenty of space to create a once in a lifetime event.

## VENUES

THE BEACH Cocktail: 500 / Banquet: 350

BREZZA Cocktail: 150 / Banquet: 90

Yûhi Cocktail: 80 / Banquet: 50

Pool Deck Cocktail: 90 / Banquet: 60