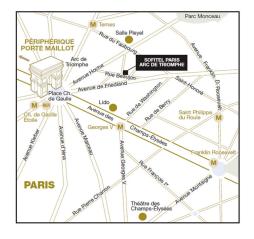

#### **NEARBY**

Famous sites Arc de Triomphe, Champs Elysées, Monceau Park.

**Museums** Grand Palais museum, Jacquemart-André museum, Palais de Tokyo, free shuttle to the Louis Vuitton Art Foundation (5 mn).

### **TRANSPORTS**

- M Charles de Gaulle Etoile metro station, Ternes metro station
- ♣ Orly airport (19 km) Roissy Charles de Gaulle airport (26 km)
- Gare du Nord train station (Eurostar) (4,9 km)
  Gare Saint-Lazare train station (2,5 km)