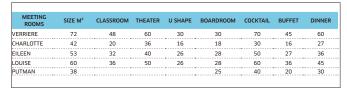

## MAGNIFIQUE MEETINGS

Adaptable function rooms ensure unique meetings and reception cocktails enhanced by the gourmet signature of Chef Christian Constant.

'La Verrière' and its impressive glass roof, the intimate Putman lounge and its private art collection and fireplace or the middle sized private rooms whose decor pays homage to the talent of renowned female artists, the choice is yours.

#### Distinctive features

- 5 meeting rooms with LED lighting
- Catering menus by Chef Christian Constant
- A personalized decor in an arty spirit