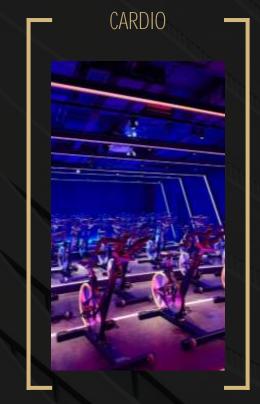

# PULLMAN POWER FITNESS

#### 200 SQ M (2,153 SQ FT) OF NEW GENERATION FITNESS ROOM

SOMMAIRE