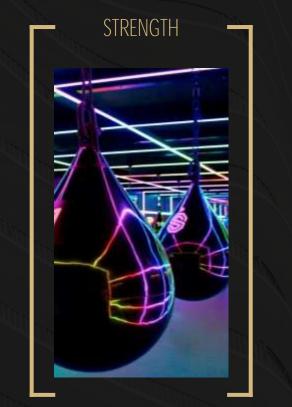

# PULLMAN POWER FITNESS

#### 200 SQ M (2,153 SQ FT) OF NEW GENERATION FITNESS ROOM

SOMMAIRE