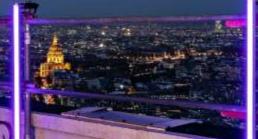

### DREAM

46 SEATS INSIDE & 52 SEATS OUTSIDE

ONE IN A LIFETIME ELEGANT & GLAMOUROUS EXPERIENCE

AR

В

PARIS

SK

Perched at a height of 115m with spectacular views of Paris, Skybar Paris is the trendiest

rooftop of the capital. Its captivating energy will take you from sunset to starry night.

With DJs, innovative cocktails & Asian lite bites, Skybar Paris matches any mood at any time!

(DULD)

S

DRE

Y B A R

SUMMARY