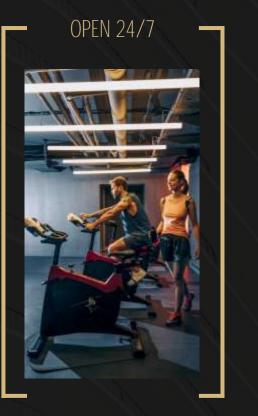

# PULLMAN POWER FITNESS

#### 200 SQ M (2,153 SQ FT) OF NEW GENERATION FITNESS ROOM

SOMMAIRE