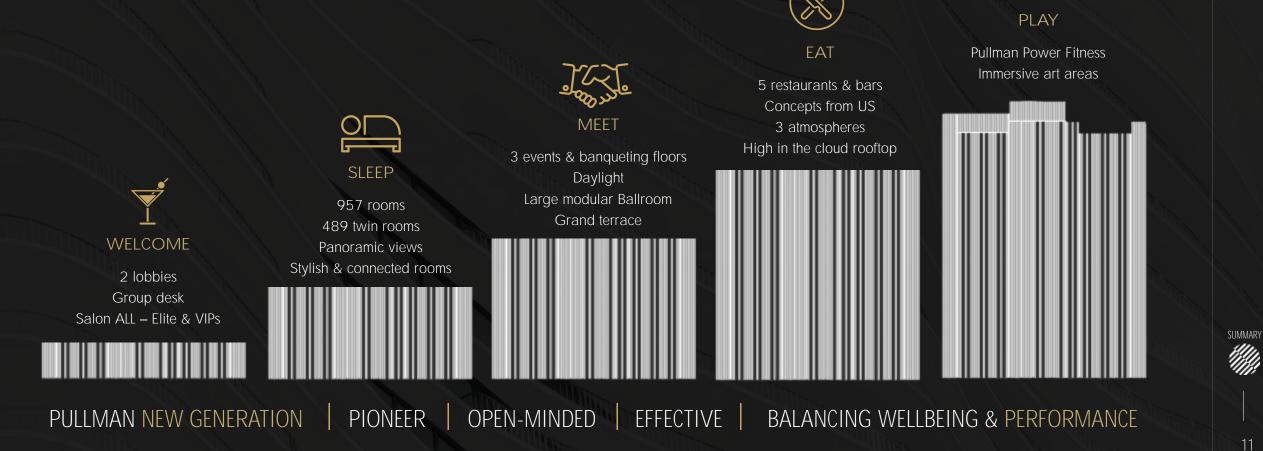

20's intellectual & cultural hub, Montparnasse is home to many theaters, museums, jazz bars and art galleries. Hit this destination with shopping, culture, food and nightlife.

LLL

10000000

10,000,000

# PARIS MONTPARNASSE DESTINATION

Ρ

1500 parking spaces

TES ATELIE

\$

LIVELY HUB ON THE LEFT BANK A REINVENTED DISTRICT LEASY ACCESS TO MAIN ATTRACTIONS IN PARIS

**4**6

PULLMAN PARIS MONTPARNASSE

E

M 13

Gaîté

Montparnasse train station



Montparnasse-Bienvenüe 4 6 12 13 8 bus lines

SUMMARY



Renovated train station



+ 60 shops



+ 30 restaurants

WOJO: COWORKING, OFFICE & MEETING



13,000 sq m (139,930 sq ft)



# NEW PULLMAN FLAGSHIP

# pullman

# PULLMAN PARIS MONTPARNASSE

4 YEARS OF TRANSFORMATION, AN INNOVATIVE CONCEPT THIS IS THE NEW FLAGSHIP OF THE PULLMAN BRAND.



PULLMAN PARIS MONTPARNASSE

# ECONE



GRAND TERRACE

CONFERENCE FACILITIES

Lobby & Restaurants

HOTEL ENTRANCE





CONCIERGE

GROUP DESK

· pullman

# GRAND LOBBY

CONFERENCE FACILITIES FRONT DESK

A REAL PROPERTY AND A REAL

fertie tes eines eines tanttant

# GRAND LOBBY

FRONT DESK





CONFERENCE CENTER

SALON All ELITES & VIPS

BAR & RESTAURANT

THE COMPANY

filia





# LEVEL 2



SUMMARY

# SALON ALL - ELITE & VIPS

custome

#### AUGMENTED HOSPITALITY | EXCLUSIVE AND PERSONNALIZED WELCOMING | GUEST SERVICES

Lounge dedicated to ELITE members of the ALL loyalty program and other VIPs. A place of welcome, relaxation and work for our privileged



UMAMI BURGER

#### MUST-HAVE FAVORITES

Whether you're looking for an enjoyable casual dining experience, a new favorite happy hour spot