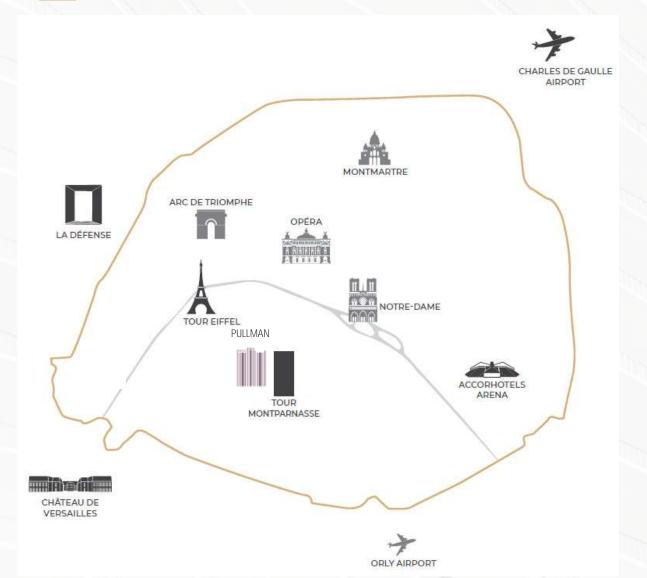

# PARIS A TIMELESS DESTINATION

Access to the hotel :

Montparnasse Train Station: 100 m

Metro lines 4, 6, 12, 13 & Bus lines: 2 min

A perfect location to explore Paris' streets, visit iconic monuments, enjoy a coffee in Saint-Germain-des-Près or shop at Le Bon Marché.