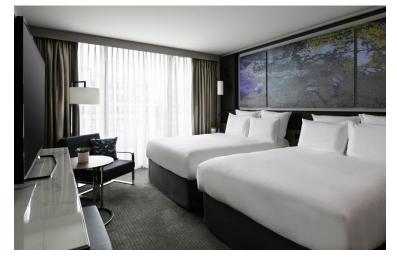

🥢 Pullman Paris Bercy

pool, steam room, hammam, spa

**9 JUNIOR SUITE** 

Angle view - 40 m<sup>2</sup>

1 PRESIDENTIAL SUITE 10th floor – 105 m<sup>2</sup>

10 DUPLEX SUITE 10th floor – 50 m<sup>2</sup>

86 DELUXE 8<sup>th</sup> / 9<sup>th</sup> / 10<sup>th</sup> floor – 27 m<sup>2</sup>

84 SUPERIOR Double / Double double (4 people) – 27 m<sup>2</sup> Including 16 connecting rooms

202 CLASSIC Double or Twin – 27 m<sup>2</sup>