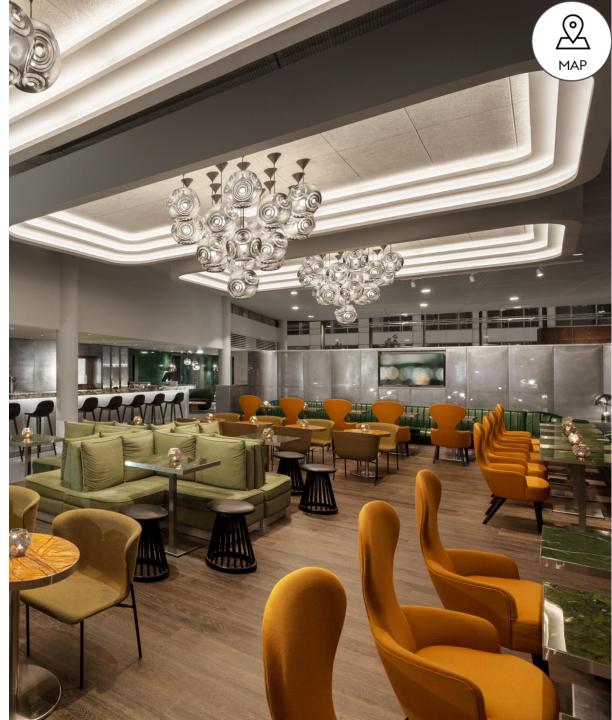

### LIVE corner

- SANDWICH  $\delta$  COCKTAIL BAR
- EVOLUTIVE MENU THROUGHOUT THE DAY
- DJs SET ON WEDNESDAYS, THURSDAYS, FRIDAYS
- CAN BE PRIVATIZED

#### Taste & Enjoy.

This lively bar changes throughout the day. Enjoy a healthy breakfast, taste our sandwiches inspired by world cuisine or share a platter with your colleagues after work.. Every Wednesday, Thursday and Friday, listen to the mix of one of our DJs. Enjoy in our dining space or take away!