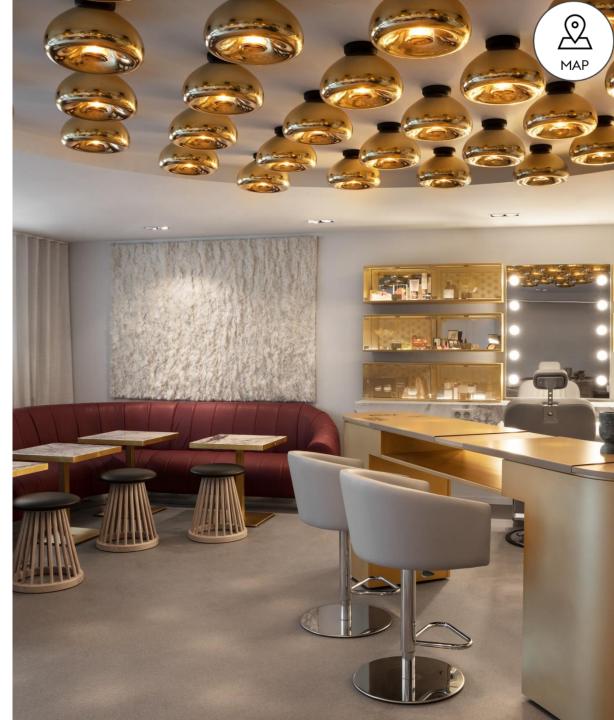

### PAMPER BAR

- NAIL BAR δ MAKEUP RETOUCH WITH BEFORE BEAUTY
- BARBER SERVICES WITH LA BARBIÈRE DE PARIS
- HEALTHY FOOD  $\delta$  COCKTAILS
- CAN BE PRIVATIZED

#### Treat yourself & have fun.

Manicures, barber services, makeup retouching... in a cocoon that opens onto the outdoors. The Pamper Bar offers express beauty services that adapt to the season. Before a meeting, wrapped in a bathrobe before enjoying the spa, over a cocktail. Whatever you please. Privatize the Pamper bar and organize a pamper party to surprise your guests.