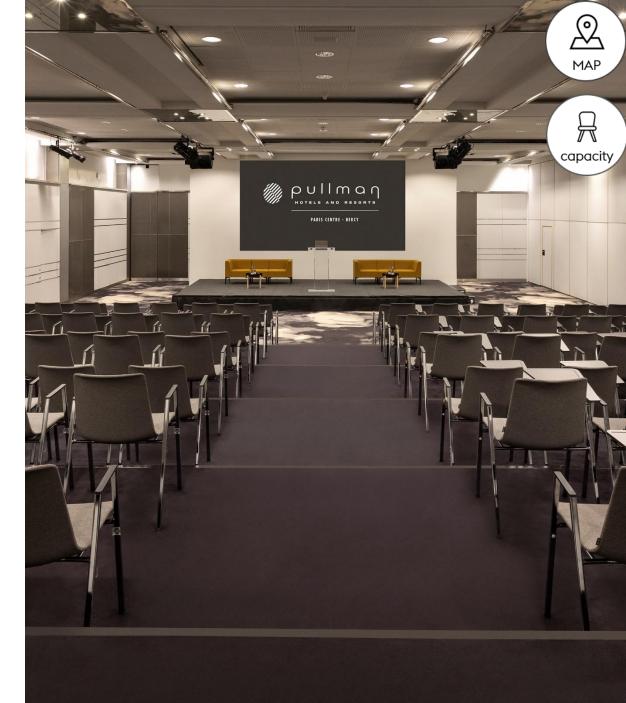

## MEETING ROOMS

- FLEXIBLE & MODERN
- I AMPHITHEATER δ 25 MEETING ROOMS
- CAN GO UP TO 420-PEOPLE CAPACITY

#### Share & Imagine.

A 16,000-square-feet (1500m<sup>2</sup>) convention center which includes an outdoor patio with 3,900 square feet (370m<sup>2</sup>) of green space, the Event center can be privatized for professional and private events. Completely adjustable, it can be fitted out to suit customer preferences.

For a small meeting or for a big seminar, enjoy our meeting room. Add or remove partitions, change the lighting scheme, adapt the space for an avant-garde design: anything is possible in this event space.