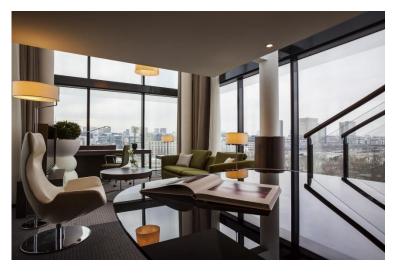

🥢 Pullman Paris Bercy

pool, steam room, hammam, spa

**9 JUNIOR SUITE** 

Angle view - 40 m<sup>2</sup>

1 PRESIDENTIAL SUITE 10th floor – 105 m<sup>2</sup>

10 DUPLEX SUITE 10th floor – 50 m<sup>2</sup>

86 DELUXE 8<sup>th</sup> / 9<sup>th</sup> / 10<sup>th</sup> floor – 27 m<sup>2</sup>

84 SUPERIOR Double / Double double (4 people) – 27 m<sup>2</sup> Including 16 connecting rooms

202 CLASSIC Double or Twin – 27 m<sup>2</sup>