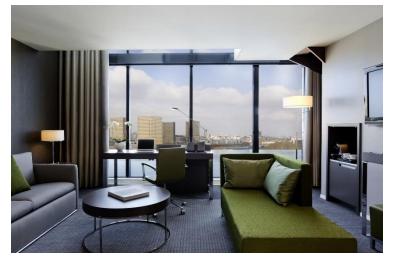

🥢 Pullman Paris Bercy

pool, steam room, hammam, spa

**9 JUNIOR SUITE** 

Angle view - 40 m<sup>2</sup>

1 PRESIDENTIAL SUITE 10th floor – 105 m<sup>2</sup>

10 DUPLEX SUITE 10th floor – 50 m<sup>2</sup>

86 DELUXE 8<sup>th</sup> / 9<sup>th</sup> / 10<sup>th</sup> floor – 27 m<sup>2</sup>

84 SUPERIOR Double / Double double (4 people) – 27 m<sup>2</sup> Including 16 connecting rooms

202 CLASSIC Double or Twin – 27 m<sup>2</sup>