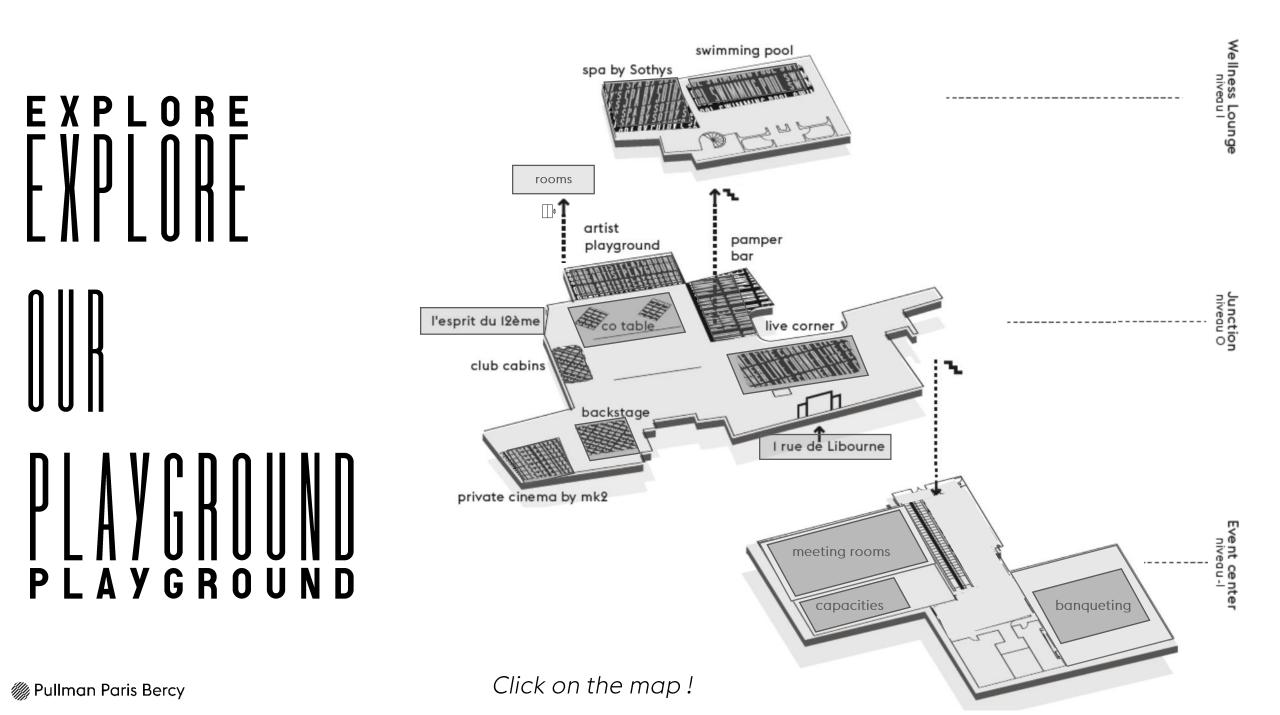

### ENJOY

A 360° EXPERIENCE

**1 EVENT CENTER** 

1500 sqm 26 meetings rooms

PRIVATE CINEMA

Æ

CORNER SHOP

VIBE MANAGERS

### LIVE corner

- SANDWICH  $\delta$  COCKTAIL BAR
- EVOLUTIVE MENU THROUGHOUT THE DAY
- DJs SET ON WEDNESDAYS, THURSDAYS, FRIDAYS
- CAN BE PRIVATIZED

## L'ESPRIT DU 12<sup>ème</sup>

- INTIMIST SPACE FOR BUSINESS LUNCH
   AND DINNER
- TRADITIONNAL FRENCH CUISINE
- LOCAL & SEASONAL PRODUCTS

## MEETING ROOMS

- FLEXIBLE & MODERN
- I AMPHITHEATER δ 25 MEETING ROOMS
- CAN GO UP TO 420-PEOPLE CAPACITY

### BANQUETING

- BUFFET OR SEATED
- TAILORMADE MENU
- LIVE COOKING SHOW

## PRIVATE CINEMA by Mk2

- 18 SEATS
- AN IMMERSIVE EXPERIENCE
- 3D DOLBY 7.1
- ADAPTABLE ACCORDING TO YOUR WISHES

### **CLUB CABINS**

- 2 PRIVATE & MODULABLE CABINS
- FOR LUNCH. COWORKING. MEETINGS.
- FROM I PERSON TO 20 PEOPLE
- 80€ per hour

### PAMPER BAR

- NAIL BAR δ MAKEUP RETOUCH WITH BEFORE BEAUTY
- BARBER SERVICES WITH LA BARBIÈRE DE PARIS
- HEALTHY FOOD  $\delta$  COCKTAILS
- CAN BE PRIVATIZED

### SPA BY SOTHYS

- MASSAGES
- SOLO OR COUPLE TREATMENTS
- A SENSORIAL  $\delta$  AMAZING EXPERIENCE

Ý