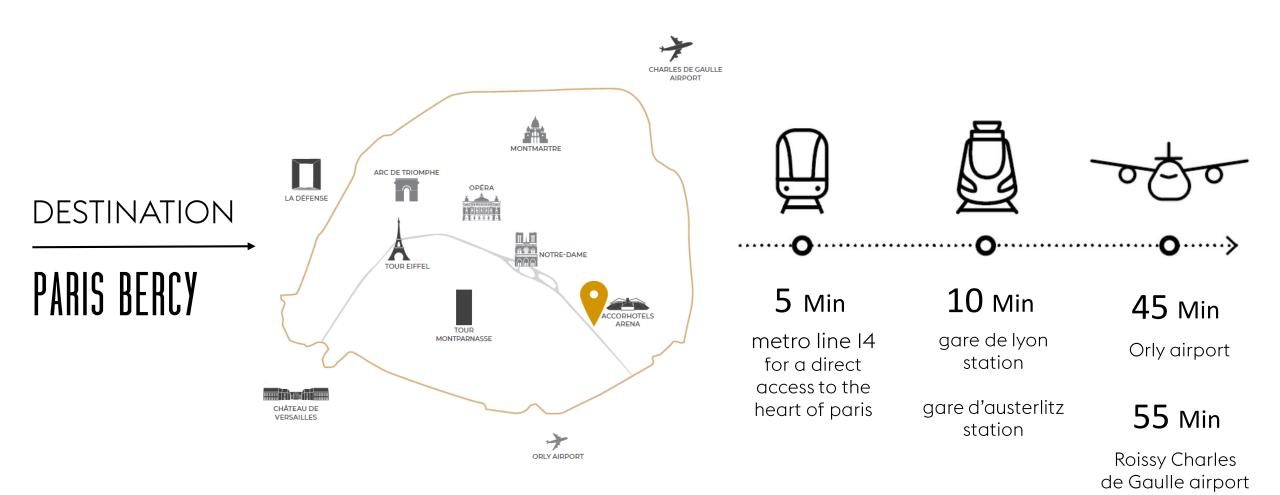

### **DESTINATION PARIS BERCY**

1 BAR - LIVE corner

1 PAMPER BAR

**1 RESTAURANT** 

### **Room Service** 24/7 for hotel guests

Getting here

Paris Orly Airport : 12km Paris Roissy Charles de Gaulle Airport : 20km Paris Gare de Lyon : 2km Metro line 14 : Cour Saint-Emilion