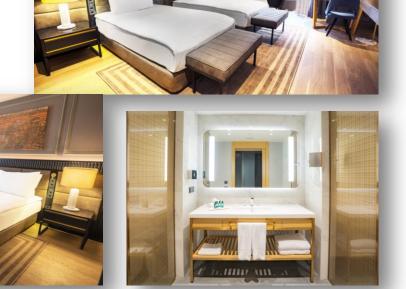

#### CLASSIC ROOM

Classic rooms offer the embrace by simple elegance.

Room Features • Between 35-42 sqm • LED TV • High speed WiFi •

Luxury Bathroom Amenities • Air Conditioning • Safe • Minibar •

Desk • In-room Coffee & Tea facilities

#### SUPERIOR ROOM

Superior rooms blend traditional and contemporary design with generous rooms features.

Room Features • Between 35-42 sqm • LED TV • High speed

WiFi • Luxury Bathroom Amenities • Air Conditioning • Safe •

Minibar • Desk • In-room Coffee & Tea facilities