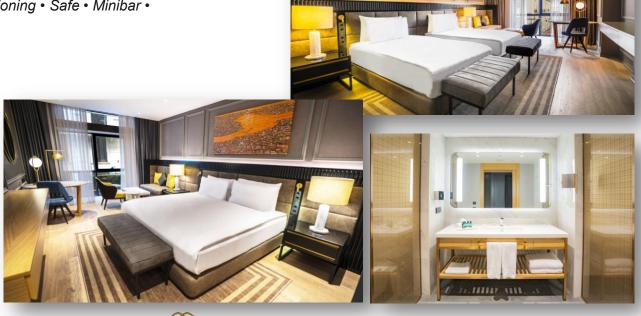

#### CLASSIC ROOM

Classic rooms offer the embrace by simple elegance.

Room Features • Between 35-42 sqm • LED TV • High speed WiFi •

Luxury Bathroom Amenities • Air Conditioning • Safe • Minibar •

Desk • In-room Coffee & Tea facilities

#### SUPERIOR ROOM

Superior rooms blend traditional and contemporary design with generous rooms features.

Room Features • Between 35-42 sqm • LED TV • High speed

WiFi • Luxury Bathroom Amenities • Air Conditioning • Safe •

Minibar • Desk • In-room Coffee & Tea facilities

#### LUXURY ROOM

Floor to ceiling windows and large furnished rooms create the city escape experience to travelers.

Room Features • Between 35-42 sqm • LED TV • High speed WiFi • Luxury Bathroom Amenities • Air Conditioning • Safe • Minibar • Desk • In-room Coffee & Tea facilities