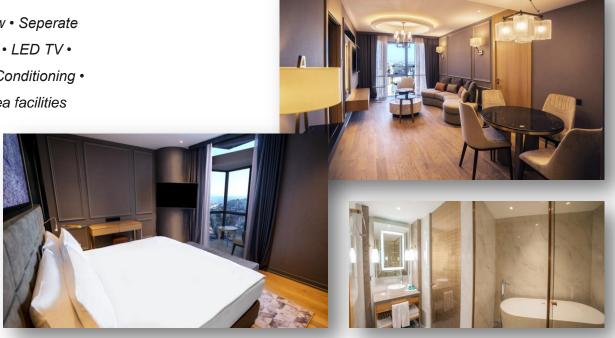

#### PRESTIGE SUITE

Abundant natural light flows welcoming décor defined by an elegant modern palette.

Room Features • 60 sqm • Seperate living area • Club

Millésime Lounge Access • LED TV • High speed WiFi •

Hermés Amenities • Air Conditioning • Safe • Minibar •

Desk • In room Coffee & Tea facilities