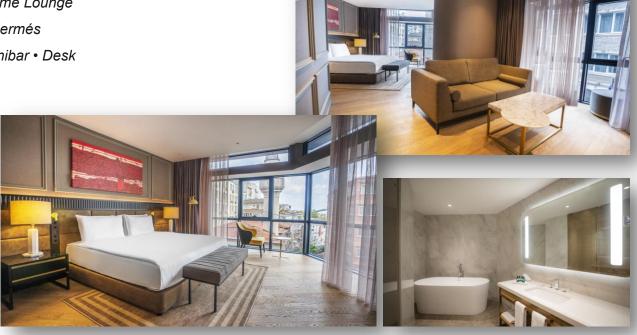

#### LUXURY ROOM CLUB SOFITEL

Luxury Club Sofitel rooms provide comfort with memorable contemporary chic.

Room Features • Between 35-42 sqm • LED TV •

Club Millésime Lounge Access • High speed WiFi •

Luxury Bathroom Amenities • Air Conditioning • Safe

• Minibar • Desk • In-room Coffee & Tea facilities

#### LUXURY ROOM CLUB SOFITEL BOSPHORUS

Luxury Room Club Sofitel with Bosphorus rooms offer refined views of Bosphorus in style and comfort.

Room Features • Between 35-42 sqm • LED TV •

Club Millésime Lounge Access • High speed WiFi •

Luxury Bathroom Amenities • Air Conditioning • Safe

• Minibar • Desk • In-room Coffee & Tea facilities