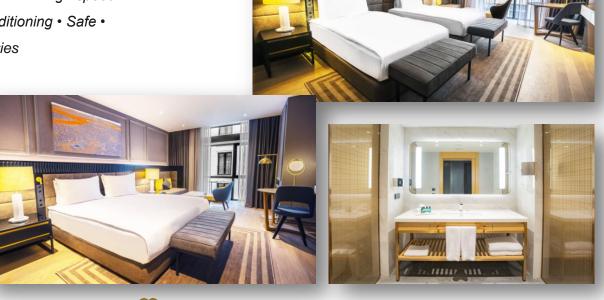

## ROOMS & SUITES

#### CLASSIC ROOM

Classic rooms offer the embrace by simple elegance.

Room Features • Between 35-42 sqm • LED TV • High speed WiFi •

Luxury Bathroom Amenities • Air Conditioning • Safe • Minibar •

Desk • In-room Coffee & Tea facilities

#### SUPERIOR ROOM

Superior rooms blend traditional and contemporary design with generous rooms features.

Room Features • Between 35-42 sqm • LED TV • High speed

WiFi • Luxury Bathroom Amenities • Air Conditioning • Safe •

Minibar • Desk • In-room Coffee & Tea facilities