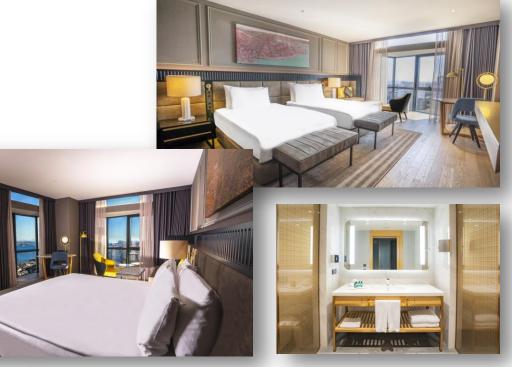

#### CLASSIC ROOM

Classic rooms offer the embrace by simple elegance.

Room Features • Between 35-42 sqm • LED TV • High speed WiFi •

Luxury Bathroom Amenities • Air Conditioning • Safe • Minibar •

Desk • In-room Coffee & Tea facilities

#### SUPERIOR ROOM

Superior rooms blend traditional and contemporary design with generous rooms features.

Room Features • Between 35-42 sqm • LED TV • High speed

WiFi • Luxury Bathroom Amenities • Air Conditioning • Safe •

Minibar • Desk • In-room Coffee & Tea facilities