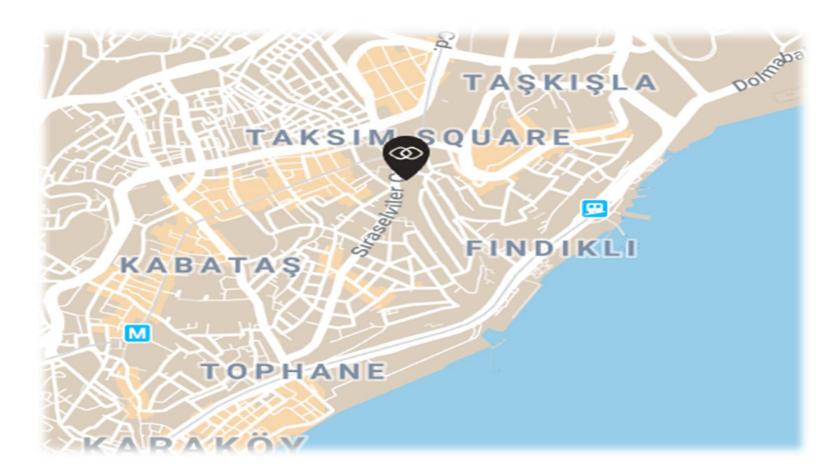

## SOFITEL ISTANBUL TAKSIM



Texture of the city meets the spirit of the Bosphorus at Sofitel Istanbul Taksim situated only few steps away from the fascinating location that has hosted hundreds of different cultures and awaits its guests.

Sofitel Istanbul Taksim Istanbul is a vibrant beacon of life, drawing people in from near and far, where you can indulge in and blend into the flow of the exotic and enchanting Istanbul as a true discerning "Gentilhomme".

- 202 ROOMS INCLUDING 33 SUITES
- THE OVEN (LOUNGE & BAR)
- LA TABLE (BUFFET BREAKFAST)
   (DINING FOR PRIVATE EVENTS)
- CLUB MILLÉSIME
- 2 BALLROOMS
- 4 BREAKOUT ROOMS
- SOFITEL SPA WITH 7 TREATMENT ROOMS
- SOFITEL FITNESS
- 1 INDOOR & 1 OUTDOOR SWIMMING POOL





## PRIME LOCATION





## ROOMS & SUITES



#### CLASSIC ROOM

Classic rooms offer the embrace by simple elegance.

Room Features • Between 35-42 sqm • LED TV • High speed WiFi •

Luxury Bathroom Amenities • Air Conditioning • Safe • Minibar •

Desk • In-room Coffee & Tea facilities



#### SUPERIOR ROOM

Superior rooms blend traditional and contemporary design with generous rooms features.

Room Features • Between 35-42 sqm • LED TV • High speed

WiFi • Luxury Bathroom Amenities • Air Conditioning • Safe •

Minibar • Desk • In-room Coffee & Tea facilities



#### LUXURY ROOM

Floor to ceiling windows and large furnished rooms create the city escape experience to travelers.

Room Features • Between 35-42 sqm • LED TV • High speed WiFi • Luxury Bathroom Amenities • Air Conditioning • Safe • Minibar • Desk • In-