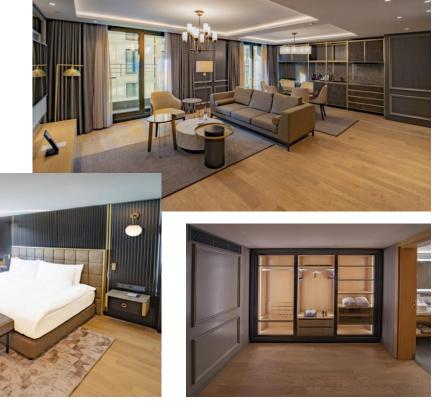

#### **DUPLEX SUITES**

Feel the incredible atmosphere of Istanbul with elegant 1+1 and 2+1 Duplex Suites.

Room Features • 100-130 sqm • Bosphorus&Istanbul View • Club Millésime Lounge Access • LED TV • High speed WiFi • Hermés Amenities • Air Conditioning • Safe