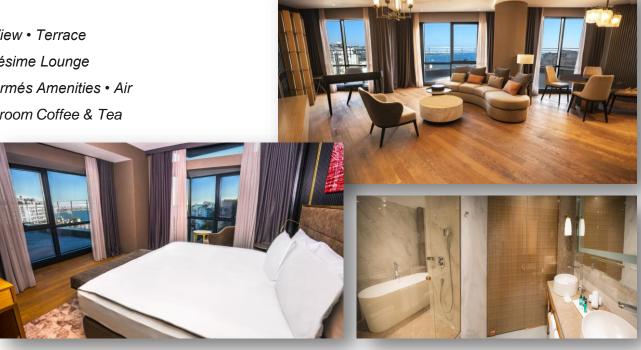

#### SIGNATURE SUITE

Exclusive privileges take you an unforgettable journey by the breathtaking view of the Bosphorus.

Room Features • 88 sqm • Bosphorus View • Terrace

Section • Seperate living area • Club Millésime Lounge

Access • LED TV • High speed WiFi • Hermés Amenities • Air

Conditioning • Safe • Minibar • Desk • In-room Coffee & Tea

facilities