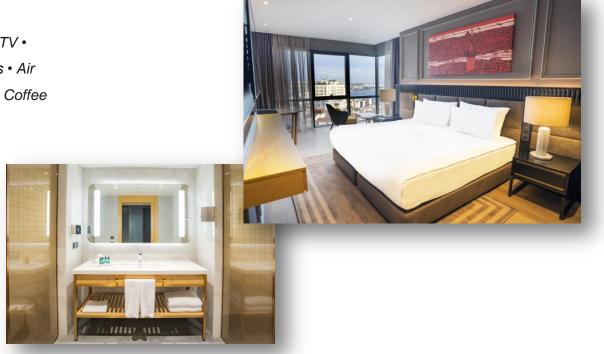

#### CLASSIC ROOM

Classic rooms offer the embrace by simple elegance.

Room Features • Between 35-42 sqm • LED TV • High speed WiFi •

Luxury Bathroom Amenities • Air Conditioning • Safe • Minibar •

Desk • In-room Coffee & Tea facilities

#### SUPERIOR ROOM

Superior rooms blend traditional and contemporary design with generous rooms features.

Room Features • Between 35-42 sqm • LED TV • High speed

WiFi • Luxury Bathroom Amenities • Air Conditioning • Safe •

Minibar • Desk • In-room Coffee & Tea facilities