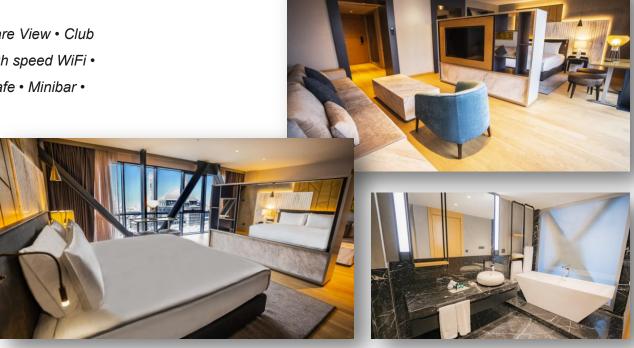

#### PRESTIGE SUITE WITH BOSPHORUS

Exclusively experience inspiring Bosphorus views in a luxurious design within separated living area.

**Room Features •** 60 sqm • Bosphorus View • Seperate

living area • Club Millésime Lounge Access • LED TV •

High speed WiFi • Hermés Amenities • Air Conditioning •

Safe • Minibar • Desk • In-room Coffee & Tea facilities

#### SIGNATURE SUITE

Exclusive privileges take you an unforgettable journey by the breathtaking view of the Bosphorus.

Room Features • 88 sqm • Bosphorus View • Terrace

Section • Seperate living area • Club Millésime Lounge

Access • LED TV • High speed WiFi • Hermés Amenities • Air

Conditioning • Safe • Minibar • Desk • In-room Coffee & Tea

facilities