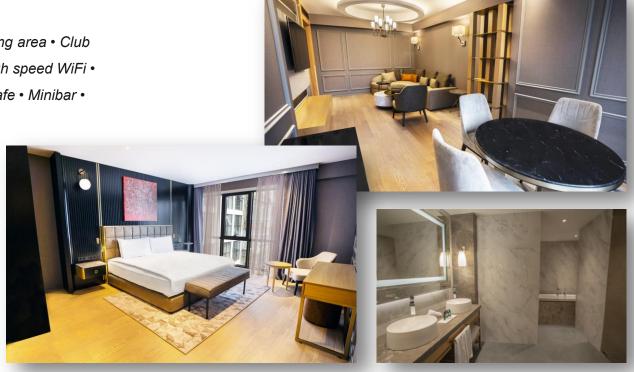

#### SUPERIOR ROOM

Superior rooms blend traditional and contemporary design with generous rooms features.

Room Features • Between 35-42 sqm • LED TV • High speed

WiFi • Luxury Bathroom Amenities • Air Conditioning • Safe •

Minibar • Desk • In-room Coffee & Tea facilities