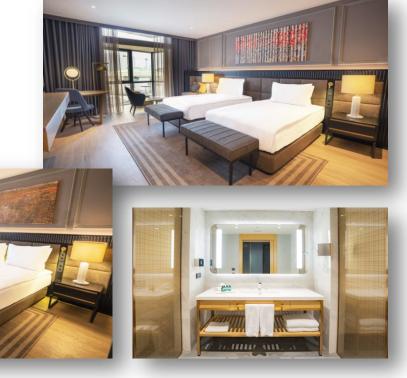

## ROOMS & SUITES

#### CLASSIC ROOM

Classic rooms offer the embrace by simple elegance.

Room Features • Between 35-42 sqm • LED TV • High speed WiFi •

Luxury Bathroom Amenities • Air Conditioning • Safe • Minibar •

Desk • In-room Coffee & Tea facilities

#### SUPERIOR ROOM

Superior rooms blend traditional and contemporary design with generous rooms features.

Room Features • Between 35-42 sqm • LED TV • High speed

WiFi • Luxury Bathroom Amenities • Air Conditioning • Safe •

Minibar • Desk • In-room Coffee & Tea facilities