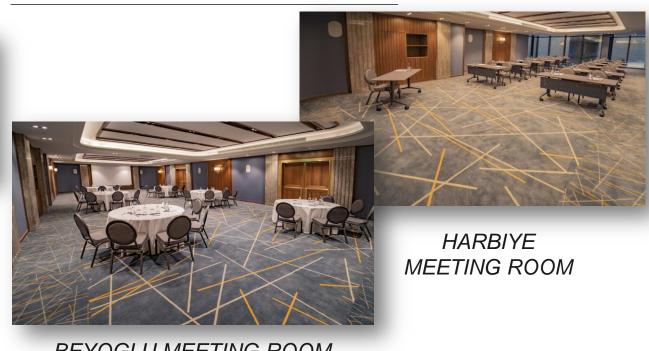

# BALLROOMS & MEETING ROOMS

HOST A GATHERING IN SOFITEL ISTANBUL TAKSIM THAT HAS 2 DIFFERENT BALLROOMS AND 4 MEETING ROOMS FOR YOUR SOCIAL EVENTS & MEETINGS.

MAJIK BALLROOM

OPERA BALLROOM

HOST A GATHERING IN SOFITEL ISTANBUL TAKSIM THAT HAS 2 DIFFERENT BALLROOMS AND 4 MEETING ROOMS FOR YOUR SOCIAL EVENTS & MEETINGS.

#### HOST A GATHERING IN SOFITEL ISTANBUL TAKSIM THAT HAS 2 DIFFERENT BALLROOMS AND 4 MEETING ROOMS FOR YOUR SOCIAL EVENTS & MEETINGS.

CIHANGIR **MEETING ROOM** 

BEYOGLU MEETING ROOM