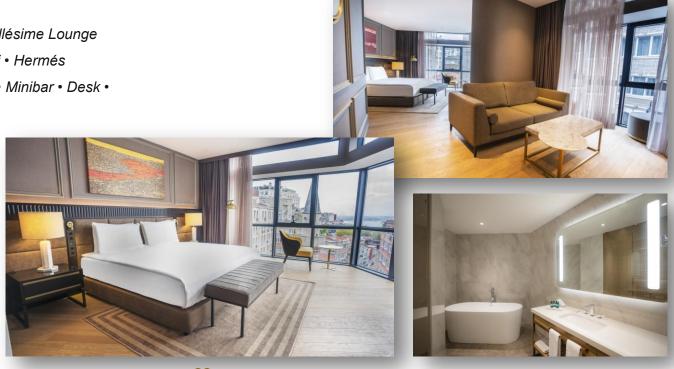

#### **OPERA SUITE**

Enjoy the luxury of abundant space in a unique setting surrounding the buzz of city life.

Room Features • 66 sqm • Taksim Square View • Club

Millésime Lounge Access • LED TV • High speed WiFi •

Hermés Amenities • Air Conditioning • Safe • Minibar •

Desk • In-room Coffee & Tea facilities

#### PRESTIGE SUITE

Abundant natural light flows welcoming décor defined by an elegant modern palette.

Room Features • 60 sqm • Seperate living area • Club

Millésime Lounge Access • LED TV • High speed WiFi •

Hermés Amenities • Air Conditioning • Safe • Minibar •

Desk • In room Coffee & Tea facilities