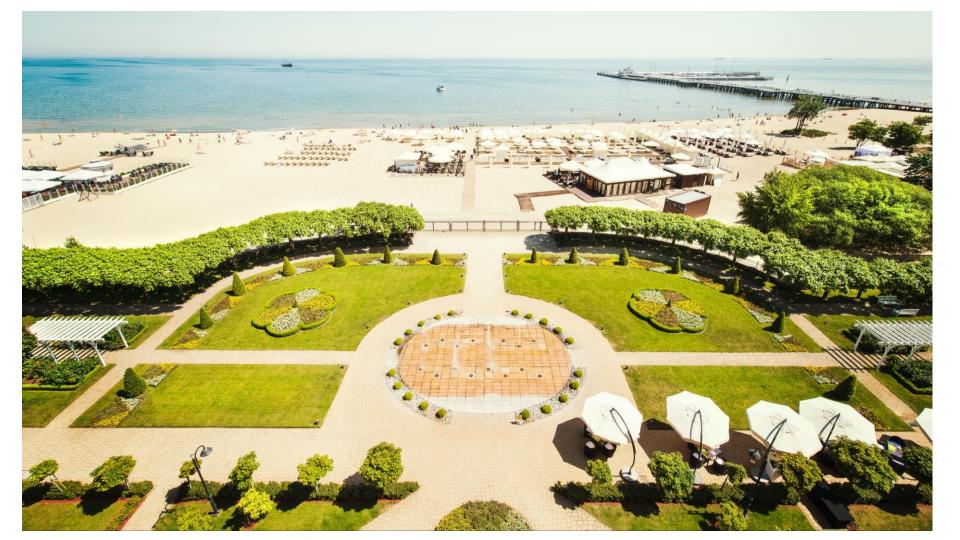

## SOPOT

Sopot its a summer capital of Poland. A beautiful seaside city offers wide sandy beaches, water sports, lots of green parks and brilliant diversity of entertainment for tourists of all ages.

#### NEARBY

- Europe's longest wooden pier
- Bohaterów Monte Cassino Street
- Crooked Little House
- National Art Gallery
- Sopot's Museum