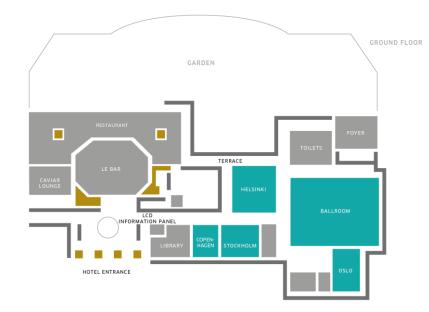

## CONFERENCE CENTER

## CONFERENCE CENTER

At Sofitel Grand Sopot you can organize a party, conference, meeting or event tailored to your needs.

The **5 elegant** conference rooms in the hotel perfectly complement any event.

**The Ballroom** with capacity for up to 280 people, is the most prestigious venue in Sopot's Grand, perfect to host wedding receptions or gala ceremonies.

| MEETING ROOM | AREA (m²) | LENGHT (m) | WIGTH (m) | HEIGHT (m) | CLASSROOM | THEATRE | U-SHAPE | BOARD | BANQUET | COCTAIL |
|--------------|-----------|------------|-----------|------------|-----------|---------|---------|-------|---------|---------|
| Ballroom     | 250       | 17,77      | 13,66     | 7          | 130       | 240     | 60      | 60    | 150     | 290     |
| Helsinki     | 75        | 8,63       | 7,97      | 2,3        | 35        | 60      | 30      | 24    | 30      | 50      |
| Oslo         | 48        | 8,59       | 5,44      | 3,9        |           |         |         | 14    |         |         |
| Copenhagen   | 31        | 7,52       | 4,86      | 2,3        | 9         | 25      | 9       | 8     | -       | -       |
| Stockholm    | 46        | 7,52       | 4,86      | 2,3        | 15        | 35      | 15      | 12    | -       | -       |
| Copenhagen + | 77        | 13,35      | 4,86      | 2,3        | 24        | 60      | 21      | 18    | 40      | 70      |
| Stockholm    |           |            |           |            |           |         |         |       |         |         |

### CONFERENCE CENTER

**Helsinki** meeting room with a charming sea view allows conducting your meetings with a hint of a seaside vibe. **Stockholm** and **Copenhagen** are ready to host your conference, especially as they can be combined to meet specific capacity requirements.

**Oslo** boardroom presents a refined space for exclusive small business meetings for fewer participants.