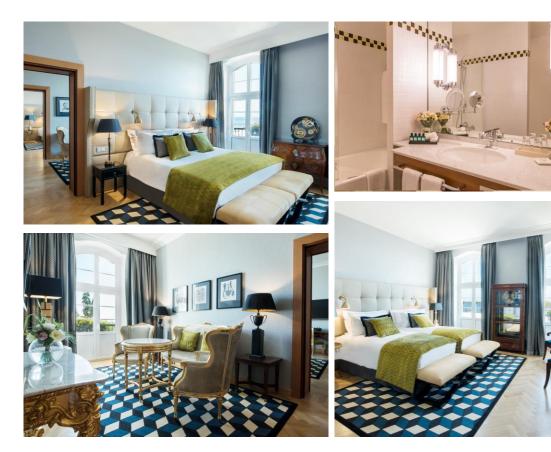

## JUNIOR SUITE

A spacious 40m<sup>2</sup> sea-side or park-side suite. With its elegant interior design guests can relax in.

- LED TV
- Workspace
- coffee and tea making facilities
- complimentary mineral water
- safe and air conditioning
- high-speed Internet access
- comfortable MyBed<sup>™</sup> bed
- minibar

## PRESTIGE SUITE

A luxurious 55m<sup>2</sup> sea-side suite features two bathrooms, a bedroom and a living room.

- LED TV
- Workspace
- coffee and tea making facilities
- complimentary mineral water
- safe and air conditioning
- high-speed Internet access
- comfortable MyBed<sup>™</sup> bed
- minibar