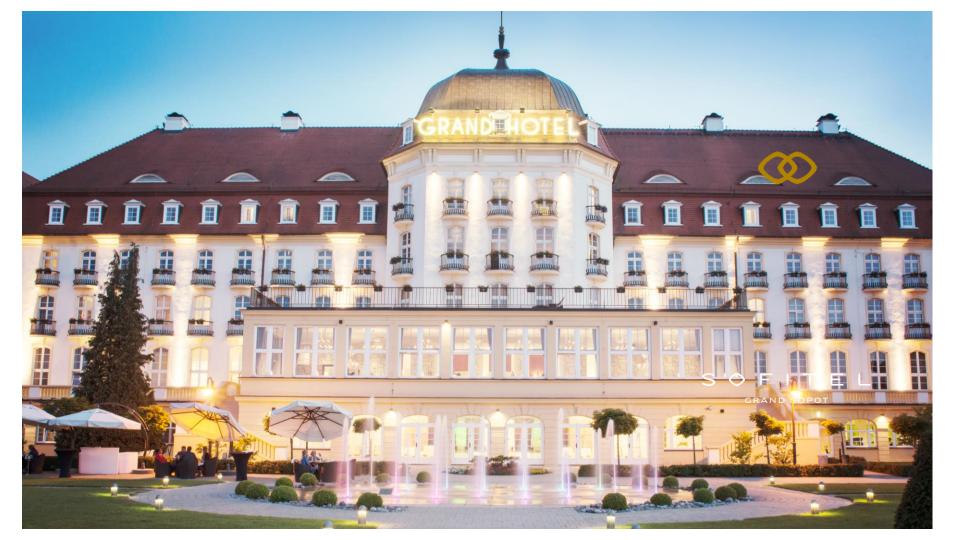

# SOFITEL

#### GRAND SOPOT



## LOCATION





## SOPOT



Sopot its a summer capital of Poland. A beautiful seaside city offers wide sandy beaches, water sports, lots of green parks and brilliant diversity of entertainment for tourists of all ages.

#### NEARBY

- Europe's longest wooden pier
- Bohaterów Monte Cassino Street
- Crooked Little House
- National Art Gallery
- Sopot's Museum















## **CLASSIC ROOM**

An elegant 25m<sup>2</sup> park-side room is enchanting with its simple yet classic design style.

- LED TV
- Workspace
- coffee and tea making facilities
- complimentary mineral water
- safe and air conditioning
- high-speed Internet access
- comfortable MyBed<sup>™</sup> bed
- · minibar



## SUPERIOR ROOM

A sophisticated 25m<sup>2</sup> sea-side elegantly styled room is entrancing with its func