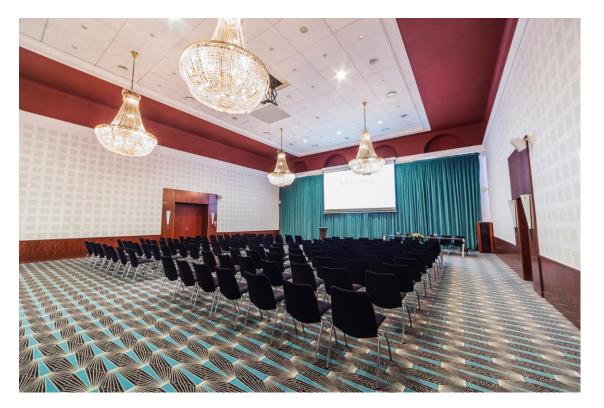

## CONFERENCE CENTER

## CONFERENCE CENTER

At Sofitel Grand Sopot you can organize a party, conference, meeting or event tailored to your needs.

The **5 elegant** conference rooms in the hotel perfectly complement any event.

**The Ballroom** with capacity for up to 280 people, is the most prestigious venue in Sopot's Grand, perfect to host wedding receptions or gala ceremonies.

| MEETING ROOM | AREA (m²) | LENGHT (m) | WIGTH (m) | HEIGHT (m) | CLASSROOM | THEATRE | U-SHAPE | BOARD | BANQUET | COCTAIL |
|--------------|-----------|------------|-----------|------------|-----------|---------|---------|-------|---------|---------|
| Ballroom     | 250       | 17,77      | 13,66     | 7          | 130       | 240     | 60      | 60    | 150     | 290     |
| Helsinki     | 75        | 8,63       | 7,97      | 2,3        | 35        | 60      | 30      | 24    | 30      | 50      |
| Oslo         | 48        | 8,59       | 5,44      | 3,9        |           |         |         | 14    |         |         |
| Copenhagen   | 31        | 7,52       | 4,86      | 2,3        | 9         | 25      | 9       | 8     | -       | -       |
| Stockholm    | 46        | 7,52       | 4,86      | 2,3        | 15        | 35      | 15      | 12    | -       | -       |
| Copenhagen + | 77        | 13,35      | 4,86      | 2,3        | 24        | 60      | 21      | 18    | 40      | 70      |
| Stockholm    |           |            |           |            |           |         |         |       |         |         |