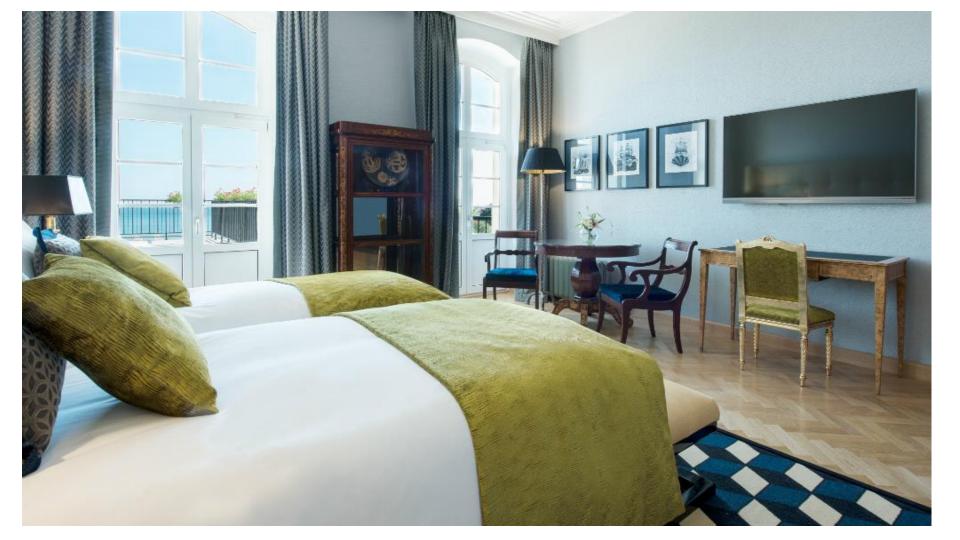

## PRESTIGE SUITE

A luxurious 55m<sup>2</sup> sea-side suite features two bathrooms, a bedroom and a living room.

- LED TV
- Workspace
- coffee and tea making facilities
- complimentary mineral water
- safe and air conditioning
- high-speed Internet access
- comfortable MyBed<sup>™</sup> bed
- minibar

## PRESIDENTIAL SUITE

A famous 110m<sup>2</sup> suite, named after Charles de Gaulle with antique furniture and 1967 original mirrors in gilded frames. Fidel Castro, Marlene Dietrich or Prince are among prominent guests who stayed there.

- · LED TV
- Workspace
- coffee and tea making facilities
- complimentary mineral water
- safe and air conditioning
- high-speed Internet access
- comfortable MyBed<sup>™</sup> bed
- minibar
- terrace overlooking the sea