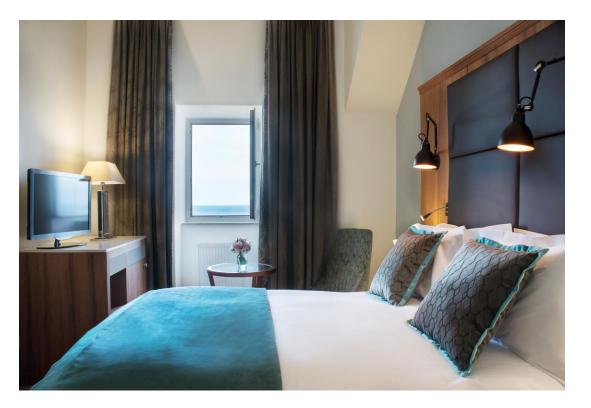

## SUPERIOR ROOM

A sophisticated 25m<sup>2</sup> sea-side elegantly styled room is entrancing with its functionality and a stunning view.

- LED TV
- Workspace
- coffee and tea making facilities
- complimentary mineral water
- safe and air conditioning
- high-speed Internet access
- comfortable MyBed<sup>™</sup> bed
- minibar