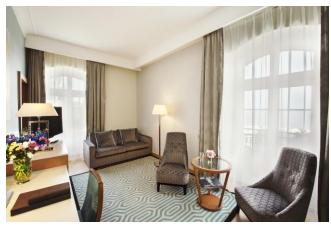

## PRESTIGE SUITE

A luxurious 55m<sup>2</sup> sea-side suite features two bathrooms, a bedroom and a living room.

- LED TV
- Workspace
- coffee and tea making facilities
- complimentary mineral water
- safe and air conditioning
- high-speed Internet access
- comfortable MyBed<sup>™</sup> bed
- minibar