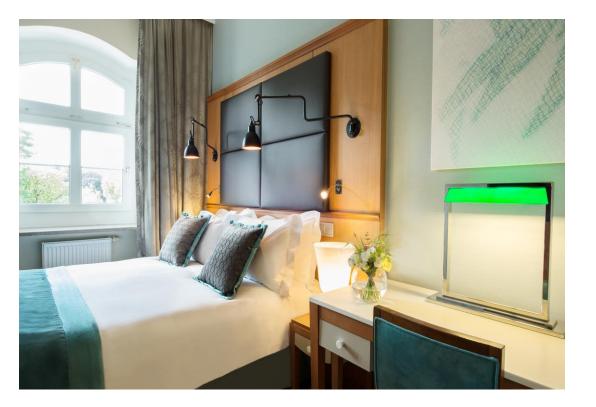

## **CLASSIC ROOM**

An elegant 25m<sup>2</sup> park-side room is enchanting with its simple yet classic design style.

- LED TV
- Workspace
- coffee and tea making facilities
- complimentary mineral water
- safe and air conditioning
- high-speed Internet access
- comfortable MyBed<sup>™</sup> bed
- · minibar

## SUPERIOR ROOM

A sophisticated 25m<sup>2</sup> sea-side elegantly styled room is entrancing with its functionality and a stunning view.

- LED TV
- Workspace
- coffee and tea making facilities
- complimentary mineral water
- safe and air conditioning
- high-speed Internet access
- comfortable MyBed<sup>™</sup> bed
- minibar

## LUXURY ROOM

A luxurious 30m<sup>2</sup> sea-side or park-side captivating room boasts elegant interiors with vivid additions.

- LED TV
- Workspace
- coffee and tea making facilities
- complimentary mineral water
- safe and air conditioning
- high-speed Internet access
- comfortable MyBed<sup>™</sup> bed
- minibar