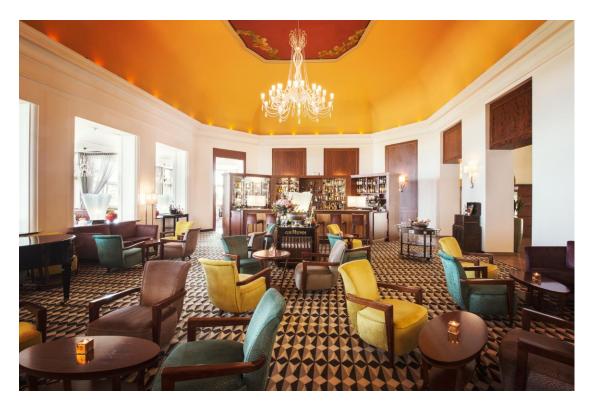

### LE BAR

Signature, exquisite cocktails, a wide range of drinks and snacks taste best on Friday, Saturday and Sunday evenings while listening to live music. The historic bar interiors, its unique ambiance, style and a great atmosphere offer an elegant environment designed for relaxation and comfort.