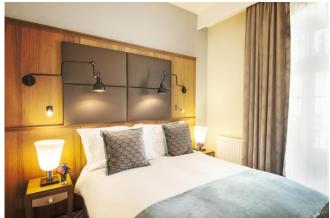

## **CLASSIC ROOM**

An elegant 25m<sup>2</sup> park-side room is enchanting with its simple yet classic design style.

- LED TV
- Workspace
- coffee and tea making facilities
- complimentary mineral water
- safe and air conditioning
- high-speed Internet access
- comfortable MyBed<sup>™</sup> bed
- · minibar