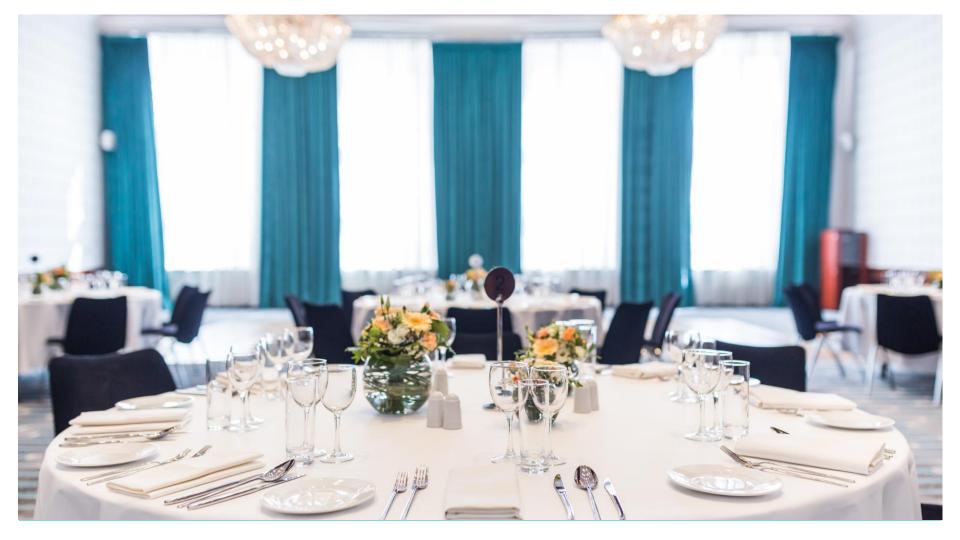

## **RESTAURANT & BAR**

## GRAND BLUE RESTAURANT

A refined taste of Polish cuisine with seafood, fish and regional products will stimulate your senses while listening to the sound of waves. Inspiring interiors and a beautiful sea view, create a magnificent ambiance during an exquisite dinner at the Grand Blue restaurant.

### LE BAR

Signature, exquisite cocktails, a wide range of drinks and snacks taste best on Friday, Saturday and Sunday evenings while listening to live music. The historic bar interiors, its unique ambiance, style and a great atmosphere offer an elegant environment designed for relaxation and comfort.