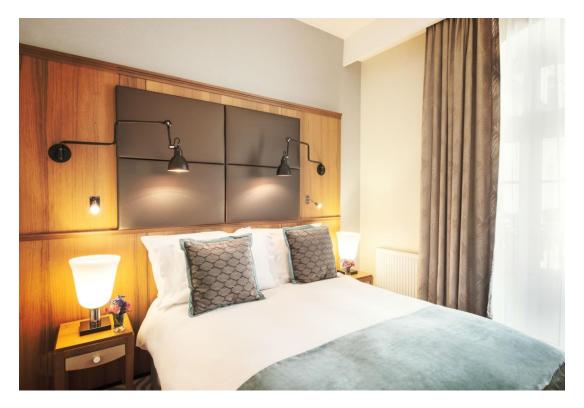

## **CLASSIC ROOM**

An elegant 25m<sup>2</sup> park-side room is enchanting with its simple yet classic design style.

- LED TV
- Workspace
- coffee and tea making facilities
- complimentary mineral water
- safe and air conditioning
- high-speed Internet access
- comfortable MyBed<sup>™</sup> bed
- · minibar

## LUXURY ROOM

A luxurious 30m<sup>2</sup> sea-side or park-side captivating room boasts elegant interiors with vivid additions.

- LED TV
- Workspace
- coffee and tea making facilities
- complimentary mineral water
- safe and air conditioning
- high-speed Internet access
- comfortable MyBed<sup>™</sup> bed
- minibar