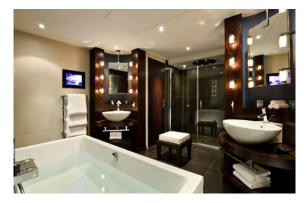

Rooms equipped with Sofitel MyBed<sup>TM</sup>, air conditioning, hair dryer, safe, complimentary WiFi, satellite TV, minibar, welcome tray, bathtub or shower. Connecting rooms available.

#### **OTHER SERVICES**

- Business center accessible 24/7.
- **SOSPA**, a haven of beauty that soothes the senses where comfort, luxury and refinement reign. This peaceful space comprises a hammam, sauna, relaxation bath and a fitness room that is open 24/7.
- Gold Key concierge, valet parking, private parking (fee applies).