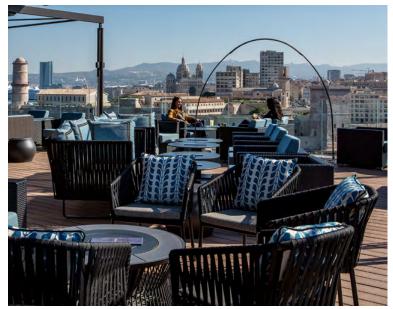

#### RESTAURANTS AND BAR

- Les Trois Forts: Under the direction of Dominique Frérard, a Master Chef of France, this gourmet restaurant offers exquisite Mediterranean cuisine and a magnifique view of Marseille.
- Le Carré Bistromanie: In chic and lively surroundings, savor refined gastronomy as you watch boats dancing in the harbor. The brasserie's terrace is stunning, a former winner of the Prix Villégiature Award for "Best Hotel Terrace in Europe".
- Bar Le Dantès Skylounge: Imagine 150 square meters of open terrace, panoramic view of the Old Port, and furnishings designed by Studio Adnet & Hertrich. Discover this bar's signature cocktails and selection of tapas.