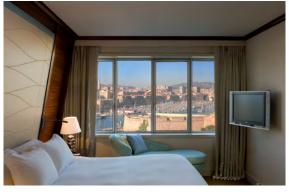

#### 134 rooms:

- 39 Superior rooms (double bed) 28 m2, 2 people max
- 18 Superior rooms (twin beds) 28 m2, 2 people max
- 38 Luxury rooms (double bed) 30 m2, 3 people max
- 4 Luxury rooms (twin beds) 30 m2, 3 people max
- 24 Luxury Terrace rooms 35 m2, 3 people max
- 2 Opera suites 60 m2, 3 people max
- 1 Prestige suite 90 m2, 3 people max

Rooms equipped with Sofitel MyBed<sup>TM</sup>, air conditioning, hair dryer, safe, complimentary WiFi, satellite TV, minibar, welcome tray, bathtub or shower. Connecting rooms available.