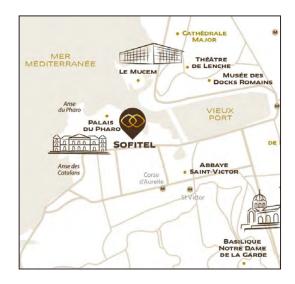

# NEARBY

**Notable sites:** A few steps from the Old Port, Palais du Pharo and a short walk to Notre Dame de la Garde.

**Museums:** Across the harbor from MuCEM (Museum of European and Mediterranean Civilizations).

## **TRANSPORTS**

Gare Saint-Charles train station (4 km)

Marseille Provence Alrport (25 km)

SOFITEL IS NOW AVAILABLE
ON ACCORHOTELS' APP