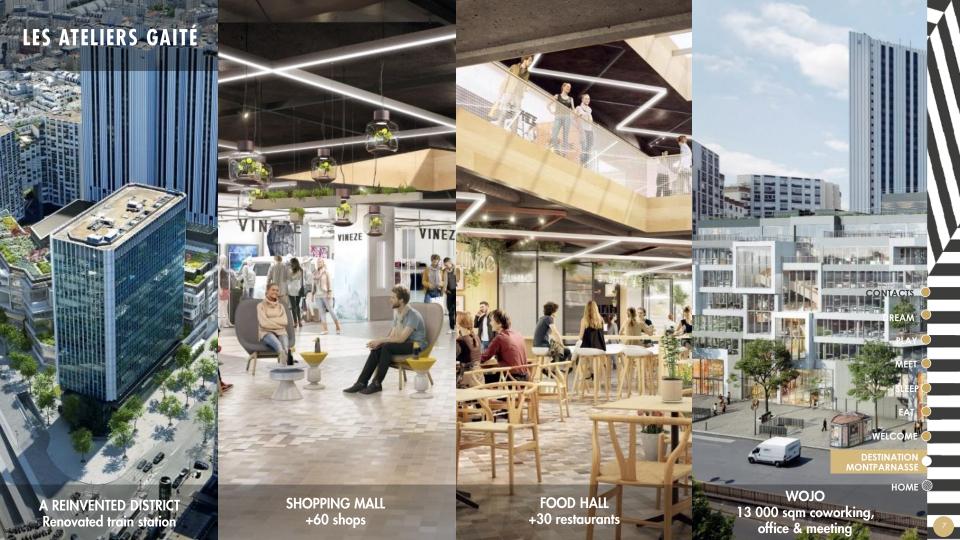

# PULLMAN PARIS MONTPARNASSE











# **AN IDEAL LOCATION**











Orly Airport: 35 min CDG Airport: 1h

Montparnasse train station 100m

Metro lines 4, 6, 12, 13 & bus lines 2 minutes

A perfect location to explore Paris' a coffee in Saint-Germain-des-Près or



DREAM

**MEET** 

WELCOME

DESTINATION MONTPARNASSE











4 YEARS OF TRANSFORMATION, AN INNOVATIVE CONCEPT, A STRATEGIC LOCATION IN THE HEART OF THE LEFT BANK & OF THE LIVELY MONTPARNASSE NEIGHBORHOOD: THIS IS THE NEW FLAGSHIP OF THE PULLMAN BRAND.



8

HOME (







LEVEL 2



CONTACTS

DREAM

LAV

PLAY

MEET 🗾

SLEEP 👤

EAT

WELCOME (

DESTINATION MONTPARNASSE

HOME 🦓





















### **ROOMS**

# 322 CLASSIC & SUPERIOR



From 22 sqm 8<sup>th</sup> to 17<sup>th</sup> floor 1 Queen or 2 single beds Bathtub

#### **128 FAMILY ROOMS**

#### ŤŤŤŤ

From 30 sqm 8<sup>th</sup> to 32<sup>nd</sup> floor 2 Queen beds Bathtub or rain shower

#### **452 DELUXE**

#### ŤŤ

From 30 sqm 18<sup>th</sup> to 32<sup>nd</sup> floor 1 Queen or 1 King or 2 single beds Rain shower

# 40 DELUXE EXECUTIVE



From 30 sqm 18<sup>th</sup> to 32<sup>nd</sup> fl