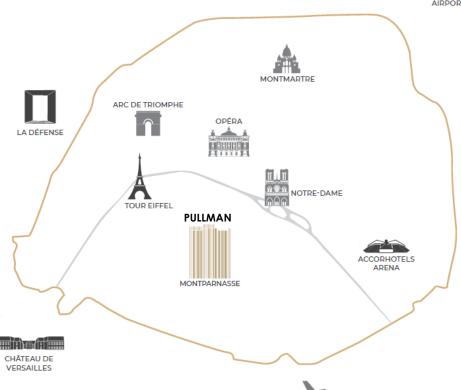

# **AN IDEAL LOCATION**

Orly Airport: 35 min CDG Airport: 1h

Montparnasse train station 100m

Metro lines 4, 6, 12, 13 & bus lines 2 minutes

A perfect location to explore Paris' a coffee in Saint-Germain-des-Près or