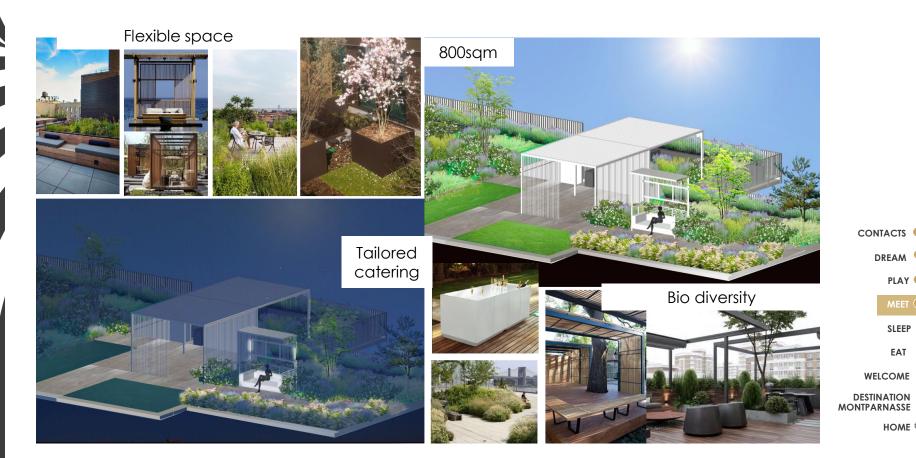

| 190              | 2,5        | 2       | -         |         | 9                                       | -       |                   |                  | 120      |  |
| Grand Studios<br>(= Studios + Foyer Studios) | 516              | 2,5 - 3    |         | *         |         | 9                                       |         | 336               | 300              | 390      |  |
| Foyer Grand Ballroom<br>+ Grand Studios      | 966              | ž          |         | -         |         | 4                                       | -       | -                 |                  | 850      |  |

DREAM
PLAY
MEET
SLEEP
EAT
WELCOME
DESTINATION
MONTPARNASSE









CONTACTS

DREAM

WELCOME

DESTINATION MONTPARNASSE

HOME 🦚

# **EVENT CENTER 3 - GRAND TERRACE**



HOME (

# **EVENT CENTER 3 - ROOM CAPACITY**

|                    |                  |               | •••      | <b>∷</b> ∷ | : <b>LL</b> : | ::::::::::::::::::::::::::::::::::::::: | · <b></b> : | <b></b>           | <u>.</u>         | <b>Y</b> |
|--------------------|------------------|---------------|----------|------------|---------------|-----------------------------------------|-------------|-------------------|------------------|----------|
| ROOMS              | SURFACE<br>(SQM) | HEIGHT<br>(M) | THEATER  | CLASSROOM  | U-SHAPE       | BOARD                                   | CABARET     | BANQUET<br>ROUNDS | SEATED<br>BUFFET | COCKTAIL |
| LEVEL IV - EVENT C | ENTER GREE       | N ROOMS       | & SUITES |            |               |                                         |