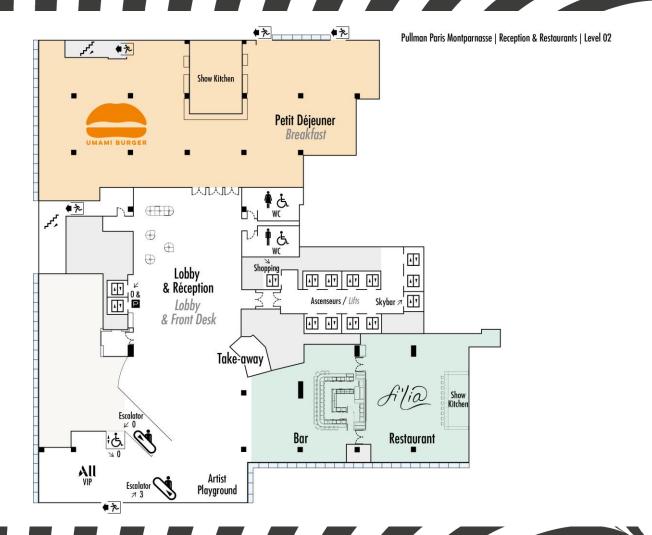

# PULLMAN PARIS MONTPARNASSE











# **AN IDEAL LOCATION**











Orly Airport: 35 min CDG Airport: 1h

Montparnasse train station 100m

Metro lines 4, 6, 12, 13 & bus lines 2 minutes

A perfect location to explore Paris' a coffee in Saint-Germain-des-Près or



DREAM

**MEET** 

WELCOME

DESTINATION MONTPARNASSE











4 YEARS OF TRANSFORMATION, AN INNOVATIVE CONCEPT, A STRATEGIC LOCATION IN THE HEART OF THE LEFT BANK & OF THE LIVELY MONTPARNASSE NEIGHBORHOOD: THIS IS THE NEW FLAGSHIP OF THE PULLMAN BRAND.



8

HOME (







LEVEL 2



CONTACTS

DREAM

LAV

PLAY

MEET 🗾

SLEEP 👤

EAT

WELCOME (

DESTINATION MONTPARNASSE

HOME 🦓





















### **ROOMS**

# 322 CLASSIC & SUPERIOR



From 22 sqm 8<sup>th</sup> to 17<sup>th</sup> floor 1 Queen or 2 single beds Bathtub

#### **128 FAMILY ROOMS**

#### ŤŤŤŤ

From 30 sqm 8<sup>th</sup> to 32<sup>nd</sup> floor 2 Queen beds Bathtub or rain shower

#### **452 DELUXE**

#### ŤŤ

From 30 sqm 18<sup>th</sup> to 32<sup>nd</sup> floor 1 Queen or 1 King or 2 single beds Rain shower

# 40 DELUXE EXECUTIVE



From 30 sqm 18<sup>th</sup> to 32<sup>nd</sup> floor 2 Queen beds Rain shower

#### 11 SUITES



From 60 sqm 22<sup>nd</sup> to 32<sup>nd</sup> floor 1 King bed, 1 sofa bed 2 bathrooms: bathtub and rain shower

#### 4 APARTMENTS



From 60 sqm
29th to 32nd floor
1 King o