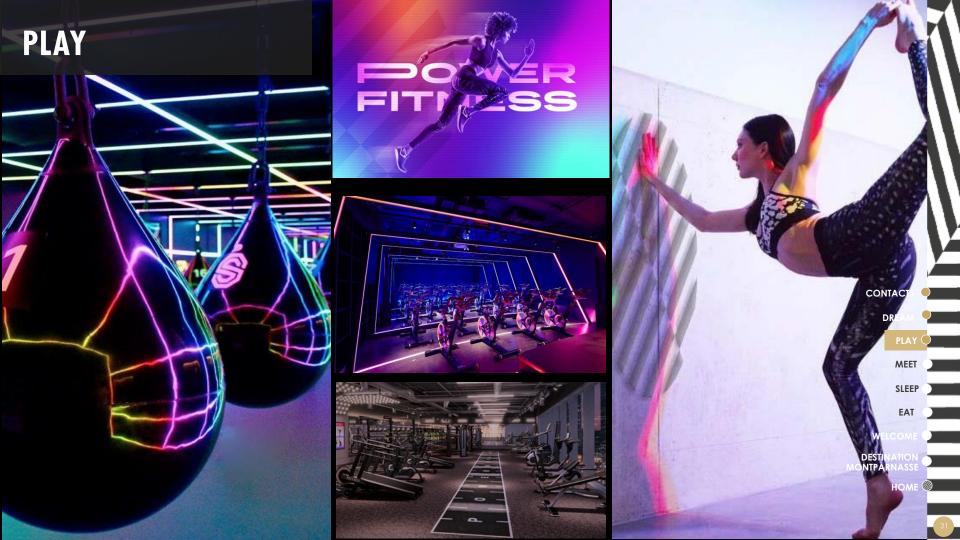

| 26                                      | 24          | 40                | 40               | 54       |
| Green Room 12      | 35               | 2,80          | 25       | 12         | 12            | 14                                      | 12          | -                 | -                | ;=·      |
| Green Room 13      | 32               | 2,80          | 25       | 12         | 12            | 14                                      | 12          | -                 | -                | -        |
| Grand Terrace      | 800              | -             | -        | -          | -             |                                         | -           |                   | -                | -        |

DREAM
PLAY

MEET

SLEEP

EAT

WELCOME

DESTINATION
MONTPARNASSE

HOME





# **DREAM**



SKYBAR

PARIS

### **HEIGHT OF ENJOYMENT**

High in the clouds at 115 meters high with spectacular views, discover the hottest rooftop bar brought to Paris by the hottest lifestyle hospitality brand.

THE VIBE IS CASUAL, THE STYLE URBAN CHIC.

65 seats inside & 59 seats outside