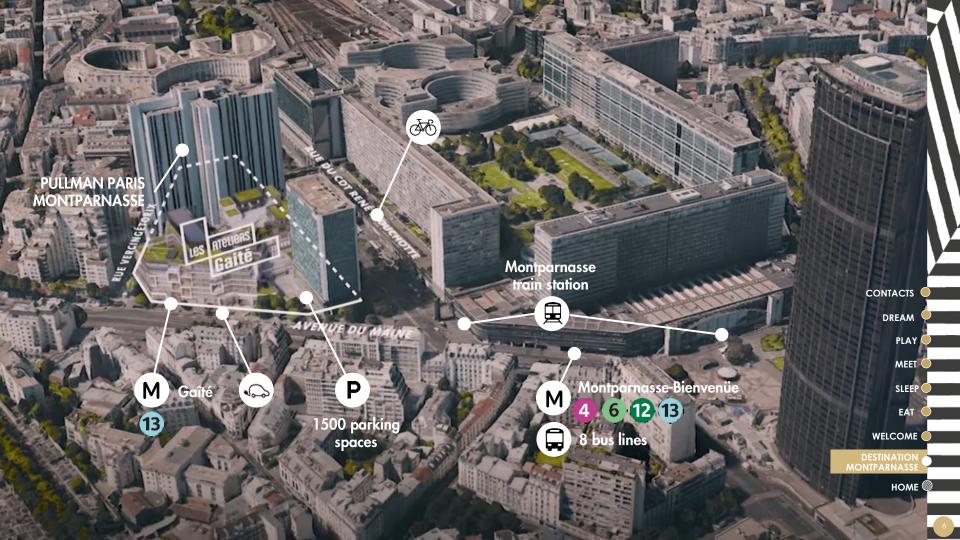

# **AN IDEAL LOCATION**

Orly Airport: 35 min CDG Airport: 1h

Montparnasse train station 100m

Metro lines 4, 6, 12, 13 & bus lines 2 minutes

A perfect location to explore Paris' a coffee in Saint-Germain-des-Près or