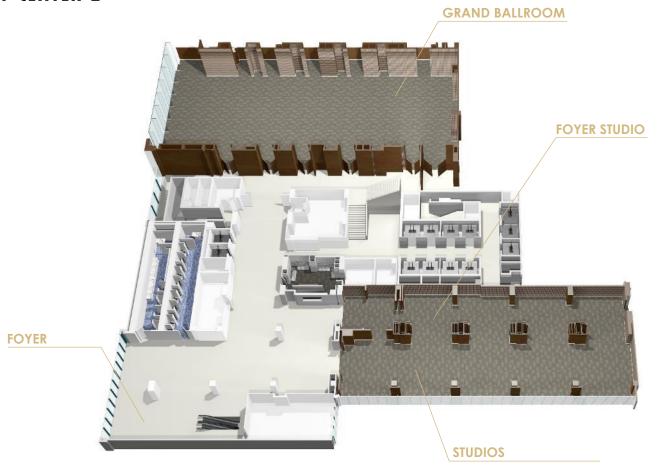

# **EVENT CENTER 2 - ROOM CAPACITY**

|                                              |                  |            |         | 8-33-3    |         |                                         |         |                   | _                |          |  |
|----------------------------------------------|------------------|------------|---------|-----------|---------|-----------------------------------------|---------|-------------------|------------------|----------|--|
|                                              |                  |            |         | ₩ ₩       |         | ::::::::::::::::::::::::::::::::::::::: |         |                   |                  | Y        |  |
| ROOMS                                        | SURFACE<br>(SQM) | HEIGHT (M) | THEATER | CLASSROOM | U-SHAPE | BOARD                                   | CABARET | BANQUET<br>ROUNDS | SEATED<br>BUFFET | COCKTAIL |  |
| LEVEL III - EVENT CENTER BALLROOM & STUDIOS  |                  |            |         |           |         |                                         |         |                   |                  |          |  |
| Grand Ballroom                               | 742              | 7          | 726     | 336       | 1-      | - 1                                     | 308     | 624               | 504              | 715      |  |
| Ballroom 1                                   | 248              | 7          | 192     | 96        | -       |                                         | 98      | 192               | 156              | 220      |  |
| Ballroom 2                                   | 107              | 7          | 108     | 40        |         |                                         | 56      | 96                | 72               | 105      |  |
| Ballroom 3                                   | 216              | 7          | 192     | 96        | -       |                                         | 98      | 192               | 156              | 200      |  |
| Ballroom 4                                   | 171              | 7          | 144     | 64        |         | -                                       | 77      | 144               | 108              | 160      |  |
| Ballroom 1-2                                 | 355              | 7          | 315     | 175       |         | -                                       | 161     | 300               | 264              | 320      |  |
| Ballroom 1-2-3                               | 494              | 7          | 529     | 256       |         |                                         | 224     | 480               | 408              | 530      |  |
| Ballroom 2-3                                 | 323              | 7          | 310     | 160       |         |                                         | 140     | 288               | 240              | 305      |  |
| Ballroom 2-3-4                               | 494              | 7          | 473     | 240       |         | -                                       | 224     | 432               | 360              | 470      |  |
| Ballroom 3-4                                 | 387              | 7          | 374     | 192       |         |                                         | 189     | 324               | 288              | 360      |  |
| Foyer Grand Ballroom                         | 450              | 8          |         |           |         | -                                       | -       |                   |                  | 370      |  |
| Studios                                      | 326              | 3          |         |           |         |                                         | 98      | 240               | 240              | 276      |  |
| Studio 1 to 5                                | from 54          | 3          | 42      | 18        | 16      | 20                                      | 28      | 48                | 48               | 60       |  |
| Studio 1-2                                   | 121              | 3          | 88      | 32        | -       |                                         | 56      | 96                | 96               | 110      |  |
| Studio 1-2-3                                 | 188              | 3          | 136     | 48        |         |                                         | 84      | 144               | 144              | 170      |  |
| Studio 1-2-3-4                               | 256              | 3          |         |           |         |                                         | 91      | 192               | 192              | 220      |  |
| Studio 2-3                                   | 134              | 3          | 88      | 32        |         |                                         | 56      | 96                | 96               | 110      |  |
| Studio 2-3-4                                 | 202              | 3          | 136     | 48        |         | ê                                       | 84      | 144               | 144              | 170      |  |
| Studio 2-3-4-5                               | 272              | 3          | -       |           |         |                                         | 91      | 192               | 192              | 220      |  |
| Studio 3-4                                   | 135              | 3          | 88      | 32        |         |                                         | 56      | 96                | 96               | 110      |  |
| Studio 3-4-5                                 | 205              | 3          | 136     |           |         | -                                       | 84      | 144               | 144              | 170      |  |
| Studio 4-5                                   | 135              | 3          | 88      | 32        |         |                                         | 56      | 96                | 96               | 110      |  |
| Foyer Studios                                | 190              | 2,5        | 2       | -         |         | 9                                       | -       |                   |                  | 120      |  |
| Grand Studios<br>(= Studios + Foyer Studios) | 516              | 2,5 - 3    |         | *         |         | 9                                       |         | 336               | 300              | 390      |  |
| Foyer Grand Ballroom<br>+ Grand Studios      | 966              | ž          |         | -         |         | 4                                       | -       | -                 |                  | 850      |  |