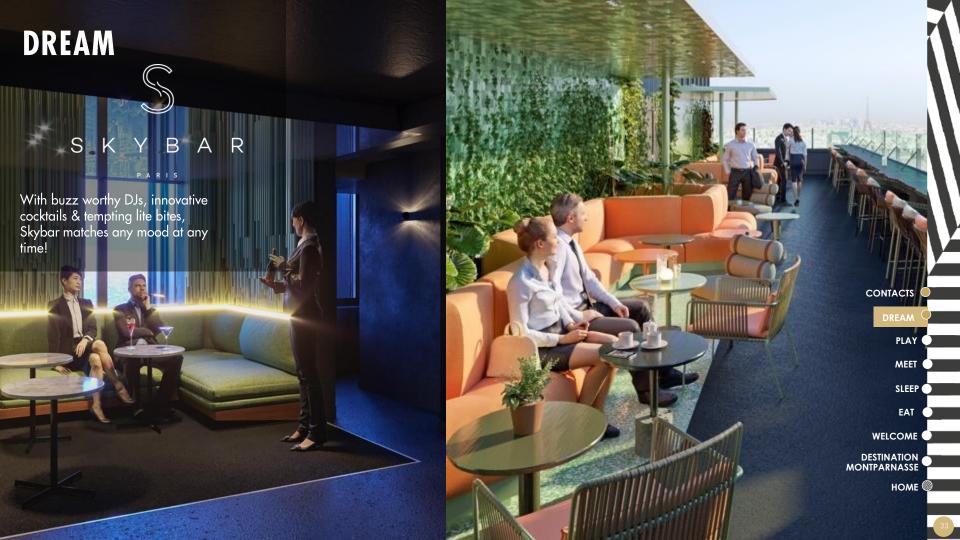

# **DREAM**

SKYBAR

PARIS

### **HEIGHT OF ENJOYMENT**

High in the clouds at 115 meters high with spectacular views, discover the hottest rooftop bar brought to Paris by the hottest lifestyle hospitality brand.

THE VIBE IS CASUAL, THE STYLE URBAN CHIC.

65 seats inside & 59 seats outside