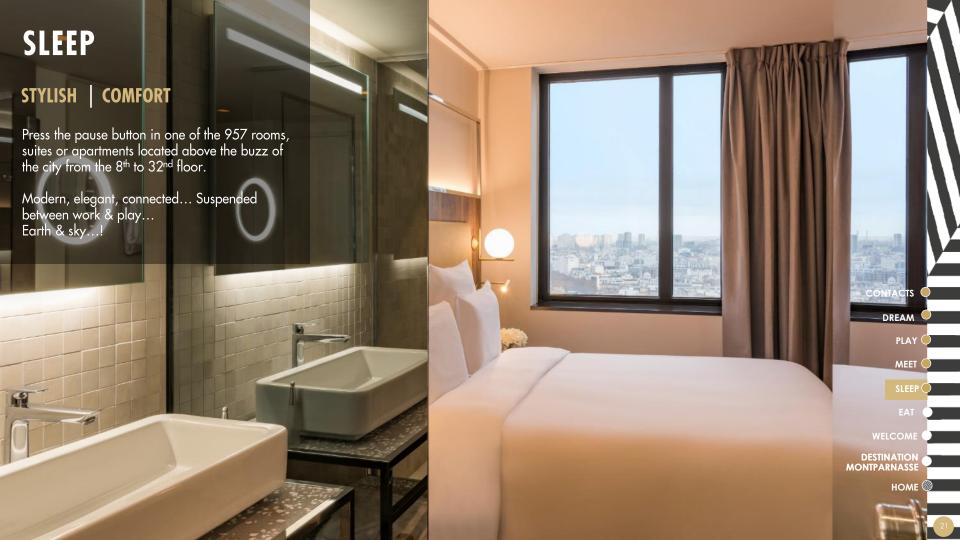

### **ROOMS**

# 322 CLASSIC & SUPERIOR

From 22 sqm 8<sup>th</sup> to 17<sup>th</sup> floor 1 Queen or 2 single beds Bathtub