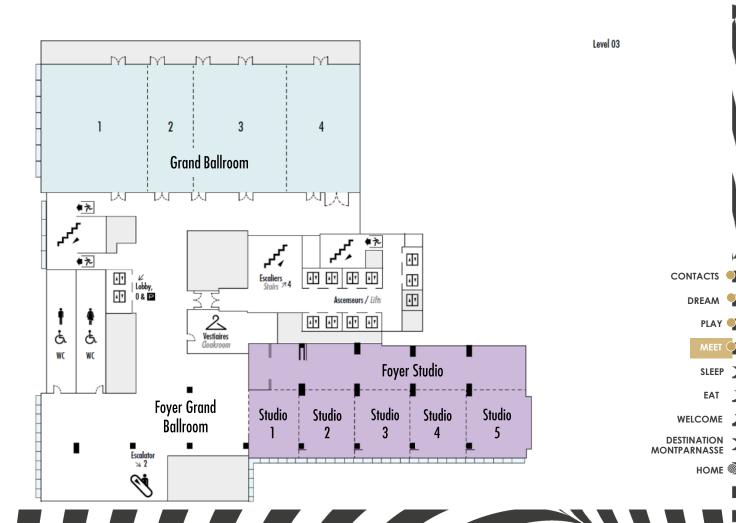

# **EVENT CENTER 2 - ROOM CAPACITY**

|                                              |                  |            |         | 8-33-3    |         |                                         |         |                   | _                |          |  |
|----------------------------------------------|------------------|------------|---------|-----------|---------|-----------------------------------------|---------|-------------------|------------------|----------|--|
|                                              |                  |            |         | ₩ ₩       |         | ::::::::::::::::::::::::::::::::::::::: |         |                   |                  | Y        |  |
| ROOMS                                        | SURFACE<br>(SQM) | HEIGHT (M) | THEATER | CLASSROOM | U-SHAPE | BOARD                                   | CABARET | BANQUET<br>ROUNDS | SEATED<br>BUFFET | COCKTAIL |  |
| LEVEL III - EVENT CENTER BALLROOM & STUDIOS  |                  |            |         |           |         |                                         |         |                   |                  |          |  |
| Grand Ballroom                               | 742              | 7          | 726     | 336       | 1-      | - 1                                     | 308     | 624               | 504              | 715      |  |
| Ballroom 1                                   | 248              | 7          | 192     | 96        | -       |                                         | 98      | 192               | 156              | 220      |  |
| Ballroom 2                                   | 107              | 7          | 108     | 40        |         |                                         | 56      | 96                | 72               | 105      |  |
| Ballroom 3                                   | 216              | 7          | 192     | 96        | -       |                                         | 98      | 192               | 156              | 200      |  |
| Ballroom 4                                   | 171              | 7          | 144     | 64        |         | -                                       | 77      | 144               | 108              | 160      |  |
| Ballroom 1-2                                 | 355              | 7          | 315     | 175       |         | -                                       | 161     | 300               | 264              | 320      |  |
| Ballroom 1-2-3                               | 494              | 7          | 529     | 256       |         |                                         | 224     | 480               | 408              | 530      |  |
| Ballroom 2-3                                 | 323              | 7          | 310     | 160       |         |                                         | 140     | 288               | 240              | 305      |  |
| Ballroom 2-3-4                               | 494              | 7          | 473     | 240       |         | -                                       | 224     | 432               | 360              | 470      |  |
| Ballroom 3-4                                 | 387              | 7          | 374     | 192       |         |                                         | 189     | 324               | 288              | 360      |  |
| Foyer Grand Ballroom                         | 450              | 8          |         |           |         | -                                       | -       |                   |                  | 370      |  |
| Studios                                      | 326              | 3          |         |           |         |                                         | 98      | 240               | 240              | 276      |  |
| Studio 1 to 5                                | from 54          | 3          | 42      | 18        | 16      | 20                                      | 28      | 48                | 48               | 60       |  |
| Studio 1-2                                   | 121              | 3          | 88      | 32        | -       |                                         | 56      | 96                | 96               | 110      |  |
| Studio 1-2-3                                 | 188              | 3          | 136     | 48        |         |                                         | 84      | 144               | 144              | 170      |  |
| Studio 1-2-3-4                               | 256              | 3          |         |           |         |                                         | 91      | 192               | 192              | 220      |  |
| Studio 2-3                                   | 134              | 3          | 88      | 32        |         |                                         | 56      | 96                | 96               | 110      |  |
| Studio 2-3-4                                 | 202              | 3          | 136     | 48        |         | ê                                       | 84      | 144               | 144              | 170      |  |
| Studio 2-3-4-5                               | 272              | 3          | -       |           |         |                                         | 91      | 192               | 192              | 220      |  |
| Studio 3-4                                   | 135              | 3          | 88      | 32        |         |                                         | 56      | 96                | 96               | 110      |  |
| Studio 3-4-5                                 | 205              | 3          | 136     |           |         | -                                       | 84      | 144               | 144              | 170      |  |
| Studio 4-5                                   | 135              | 3          | 88      | 32        |         |                                         | 56      | 96                | 96               | 110      |  |
| Foyer Studios                                | 190              | 2,5        | 2       | -         |         | 9                                       | -       |                   |                  | 120      |  |
| Grand Studios<br>(= Studios + Foyer Studios) | 516              | 2,5 - 3    |         | *         |         | 9                                       |         | 336               | 300              | 390      |  |
| Foyer Grand Ballroom<br>+ Grand Studios      | 966              | ž          |         | -         |         | 4                                       | -       | -                 |                  | 850      |  |