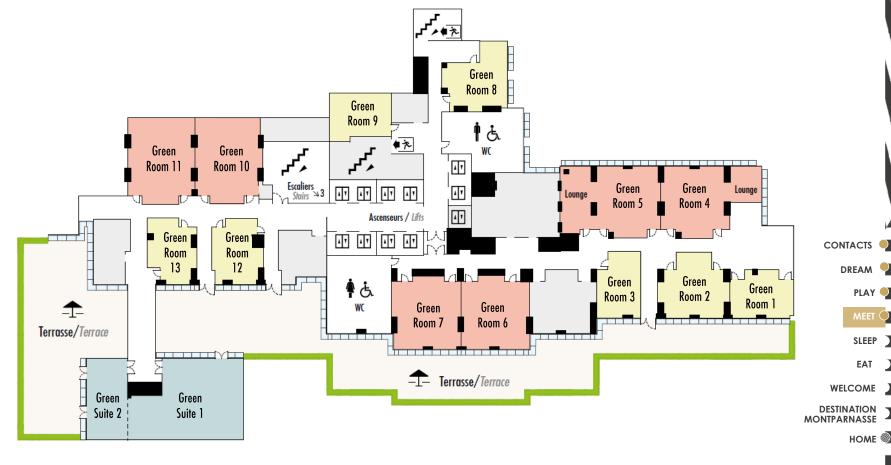

# **EVENT CENTER 3 - ROOM CAPACITY**

|                    |                  |               | •••      | <b>∷</b> ∷ | : <b>LL</b> : | ::::::::::::::::::::::::::::::::::::::: | · <b></b> : | <b></b>           | <u>.</u>         | <b>Y</b> |
|--------------------|------------------|---------------|----------|------------|---------------|-----------------------------------------|-------------|-------------------|------------------|----------|
| ROOMS              | SURFACE<br>(SQM) | HEIGHT<br>(M) | THEATER  | CLASSROOM  | U-SHAPE       | BOARD                                   | CABARET     | BANQUET<br>ROUNDS | SEATED<br>BUFFET | COCKTAIL |
| LEVEL IV - EVENT C | ENTER GREE       | N ROOMS       | & SUITES |            |               |                                         |             |                   |                  |          |
| Green Suite 1      | 96               | 2,80          | 60       | 32         | 26            | 28                                      | 32          | 50                | 50               | 70       |
| Green Suite 2      | 39               | 2,80          | 25       | -          | -             | 14                                      | -           | - 1               | -                | -        |
| Green Room 1       | 32               | 2,80          | 25       | 12         | 12            | 14                                      | 12          | -                 | -                | ~        |
| Green Room 2       | 45               | 2,80          | 35       | 18         | 18            | 20                                      | 18          | -                 | -                | -        |
| Green Room 3       | 32               | 2,80          | 25       | 12         | 12            | 14                                      | 12          | **                | -                | -        |
| Green Room 4       | 53               | 2,80          | 48       | 22         | 20            | 24                                      | 22          | 40                | 40               | 50       |
| Green Room 5       | 53               | 2,80          | 48       | 22         | 20            | 24                                      | 22          | 40                | 40               | 50       |
| Green Room 6       | 55               | 2,80          | 48       | 22         | 20            | 24                                      | 22          | 40                | 40               | 50       |
| Green Room 7       | 58               | 2,80          | 48       | 22         | 20            | 24                                      | 22          | 40                | 40               | 50       |
| Green Room 8       | 40               | 2,80          | 30       | 16         | 16            | 18                                      | 16          | -                 | -                | -        |
| Green Room 9       | 32               | 2,80          | 25       | 12         | 12            | 14                                      | 12          | 4.                | 8                | -        |
| Green Room 10      | 68               | 2,80          | 54       | 24         | 22            | 26                                      | 24          | 40                | 40               | 54       |
| Green Room 11      | 66               | 2,80          | 54       | 24         | 22            | 26                                      | 24          | 40                | 40               | 54       |
| Green Room 12      | 35               | 2,80          | 25       | 12         | 12            | 14                                      | 12          | -                 | -                | ;=·      |
| Green Room 13      | 32               | 2,80          | 25       | 12         | 12            | 14                                      | 12          | -                 | -                | -        |
| Grand Terrace      | 800              | -             | -        | -          | -             |                                         | -           |                   | -                | -        |