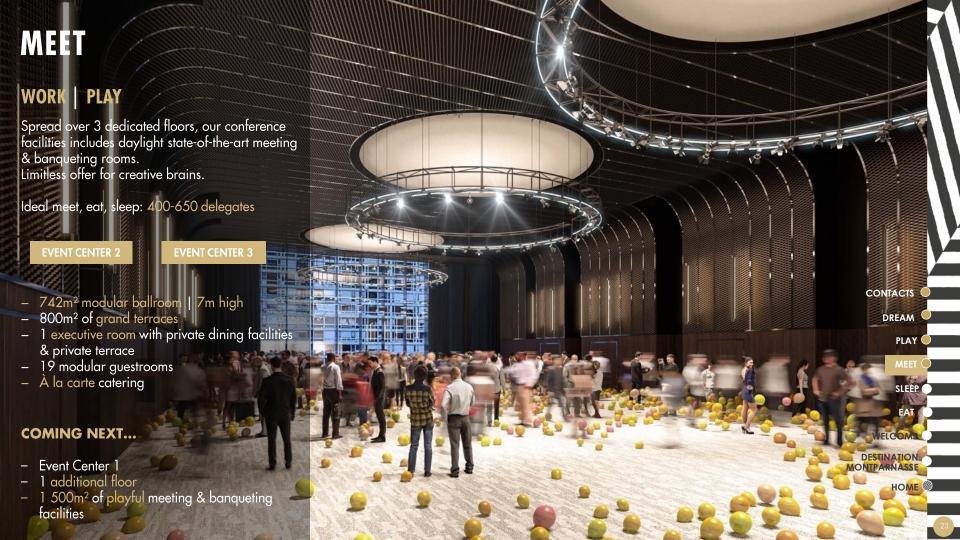

# **EVENT CENTER 2 - ROOM CAPACITY**

|                                              |                  |            |         | 8-33-3    |         |                                         |         |                   | _                |          |  |
|----------------------------------------------|------------------|------------|---------|-----------|---------|-----------------------------------------|---------|-------------------|------------------|----------|--|
|                                              |                  |            |         | ₩ ₩       |         | ::::::::::::::::::::::::::::::::::::::: |         |                   |                  | Y        |  |
| ROOMS                                        | SURFACE<br>(SQM) | HEIGHT (M) | THEATER | CLASSROOM | U-SHAPE | BOARD                                   | CABARET | BANQUET<br>ROUNDS | SEATED<br>BUFFET | COCKTAIL |  |
| LEVEL III - EVENT CENTER BALLROOM & STUDIOS  |                  |            |         |           |         |                                         |         |                   |                  |          |  |
| Grand Ballroom                               | 742              | 7          | 726     | 336       | 1-      | - 1                                     | 308     | 624               | 504              | 715      |  |
| Ballroom 1                                   | 248              | 7          | 192     | 96        | -       |                                         | 98      | 192               | 156              | 220      |  |
| Ballroom 2                                   | 107              | 7          | 108     | 40        |         |                                         | 56      | 96                | 72               | 105      |  |
| Ballroom 3                                   | 216              | 7          | 192     | 96        | -       |                                         | 98      | 192               | 156              | 200      |  |
| Ballroom 4                                   | 171              | 7          | 144     | 64        |         | -                                       | 77      | 144               | 108              | 160      |  |
| Ballroom 1-2                                 | 355              | 7          | 315     | 175       |         | -                                       | 161     | 300               | 264              | 320      |  |
| Ballroom 1-2-3                               | 494              | 7          | 529     | 256       |         |                                         | 224     | 480               | 408              | 530      |  |
| Ballroom 2-3                                 | 323              | 7          | 310     | 160       |         |                                         | 140     | 288               | 240              | 305      |  |
| Ballroom 2-3-4                               | 494              | 7          | 473     | 240       |         | -                                       | 224     | 432               | 360              | 470      |  |
| Ballroom 3-4                                 | 387              | 7          | 374     | 192       |         |                                         | 189     | 324               | 288              | 360      |  |
| Foyer Grand Ballroom                         | 450              | 8          |         |           |         | -                                       | -       |                   |                  | 370      |  |
| Studios                                      | 326              | 3          |         |           |         |                                         | 98      | 240               | 240              | 276      |  |
| Studio 1 to 5                                | from 54          | 3          | 42      | 18        | 16      | 20                                      | 28      | 48                | 48               | 60       |  |
| Studio 1-2                                   | 121              | 3          | 88      | 32        | -       |                                         | 56      | 96                | 96               | 110      |  |
| Studio 1-2-3                                 | 188              | 3          | 136     | 48        |         |                                         | 84      | 144               | 144              | 170      |  |
| Studio 1-2-3-4                               | 256              | 3          |         |           |         |                                         | 91      | 192               | 192              | 220      |  |
| Studio 2-3                                   | 134              | 3          | 88      | 32        |         |                                         | 56      | 96                | 96               | 110      |  |
| Studio 2-3-4                                 | 202              | 3          | 136     | 48        |         | ê                                       | 84      | 144               | 144              | 170      |  |
| Studio 2-3-4-5                               | 272              | 3          | -       |           |         |                                         | 91      | 192               | 192              | 220      |  |
| Studio 3-4                                   | 135              | 3          | 88      | 32        |         |                                         | 56      | 96                | 96               | 110      |  |
| Studio 3-4-5                                 | 205              | 3          | 136     |           |         | -                                       | 84      | 144               | 144              | 170      |  |
| Studio 4-5                                   | 135              | 3          | 88      | 32        |         |                                         | 56      | 96                | 96               | 110      |  |
| Foyer Studios                                | 190              | 2,5        | 2       | -         |         | 9                                       | -       |                   |                  | 120      |  |
| Grand Studios<br>(= Studios + Foyer Studios) | 516              | 2,5 - 3    |         | *         |         | 9                                       |         | 336               | 300              | 390      |  |
| Foyer Grand Ballroom<br>+ Grand Studios      | 966              | ž          |         | -         |         | 4                                       | -       | -                 |                  | 850      |  |