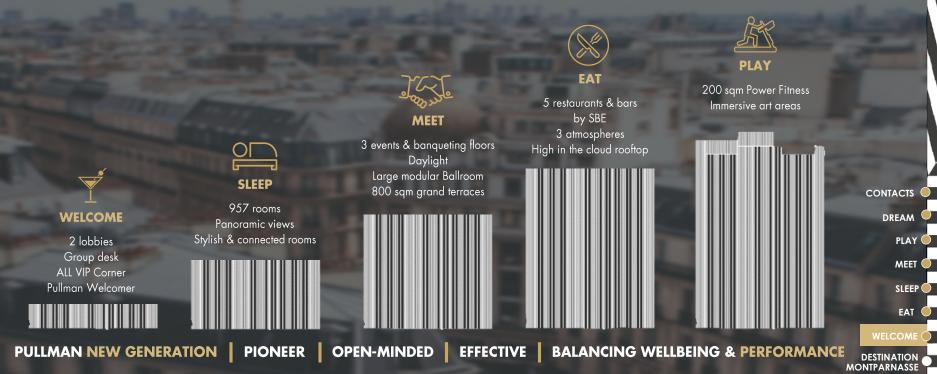

# PULLMAN PARIS MONTPARNASSE











# **AN IDEAL LOCATION**











Orly Airport: 35 min CDG Airport: 1h

Montparnasse train station 100m

Metro lines 4, 6, 12, 13 & bus lines 2 minutes

A perfect location to explore Paris' a coffee in Saint-Germain-des-Près or



DREAM

**MEET** 

WELCOME

DESTINATION MONTPARNASSE











4 YEARS OF TRANSFORMATION, AN INNOVATIVE CONCEPT, A STRATEGIC LOCATION IN THE HEART OF THE LEFT BANK & OF THE LIVELY MONTPARNASSE NEIGHBORHOOD: THIS IS THE NEW FLAGSHIP OF THE PULLMAN BRAND.



8

HOME (







LEVEL 2



CONTACTS

DREAM

LAV

PLAY

MEET 🗾

SLEEP 👤

EAT

WELCOME (

DESTINATION MONTPARNASSE

HOME 🦓





















### **ROOMS**

# 322 CLASSIC & SUPERIOR



From 22 sqm 8<sup>th</sup> to 17<sup>th</sup> floor 1 Queen or 2 single beds Bathtub

#### **128 FAMILY ROOMS**

#### ŤŤŤŤ

From 30 sqm 8<sup>th</sup> to 32<sup>nd</sup> floor 2 Queen beds Bathtub or rain shower

#### **452 DELUXE**

#### ŤŤ

From 30 sqm 18<sup>th</sup> to 32<sup>nd</sup> floor 1 Queen or 1 King or 2 single beds Rain shower

# 40 DELUXE EXECUTIVE



From 30 sqm 18<sup>th</sup> to 32<sup>nd</sup> floor 2 Queen beds Rain shower

#### 11 SUITES



From 60 sqm 22<sup>nd</sup> to 32<sup>nd</sup> floor 1 King bed, 1 sofa bed 2 bathrooms: bathtub and rain shower

#### 4 APARTMENTS



From 60 sqm