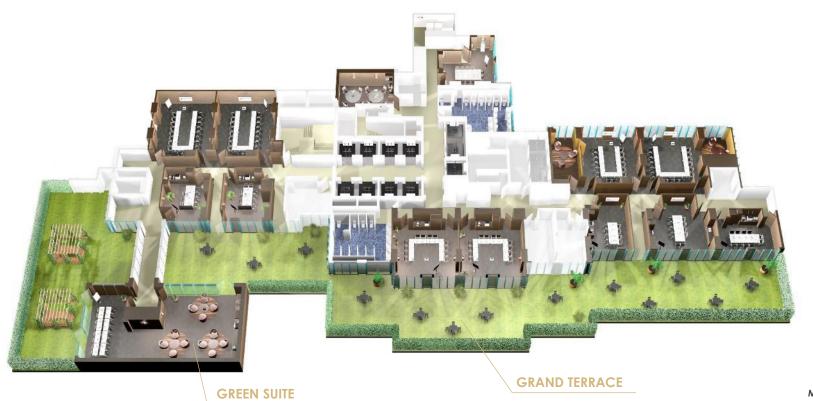

# **EVENT CENTER 3 - GRAND TERRACE**

HOME (

# **EVENT CENTER 3 - ROOM CAPACITY**

|                    |                  |               | •••      | <b>∷</b> ∷ | : <b>LL</b> : | ::::::::::::::::::::::::::::::::::::::: | · <b></b> : | <b></b>           | <u>.</u>         | <b>Y</b> |
|--------------------|------------------|---------------|----------|------------|---------------|-----------------------------------------|-------------|-------------------|------------------|----------|
| ROOMS              | SURFACE<br>(SQM) | HEIGHT<br>(M) | THEATER  | CLASSROOM  | U-SHAPE       | BOARD                                   | CABARET     | BANQUET<br>ROUNDS | SEATED<br>BUFFET | COCKTAIL |
| LEVEL IV - EVENT C | ENTER GREE       | N ROOMS       | & SUITES |            |               |                                         |             |                   |                  |          |
| Green Suite 1      | 96               | 2,80          | 60       | 32         | 26            | 28                                      | 32          | 50                | 50               | 70       |
| Green Suite 2      | 39               | 2,80          | 25       | -          | -             | 14                                      | -           | - 1               | -                | -        |
| Green Room 1       | 32               | 2,80          | 25       | 12         | 12            | 14                                      | 12          | -                 | -                | ~        |
| Green Room 2       | 45               | 2,80          | 35       | 18         | 18            | 20                                      | 18          | -                 | -                | -        |
| Green Room 3       | 32               | 2,80          | 25       | 12         | 12            | 14                                      | 12          | **                | -                | -        |
| Green Room 4       | 53               | 2,80          | 48       | 22         | 20            | 24                                      | 22          | 40                | 40               | 50       |
| Green Room 5       | 53               | 2,80          | 48       | 22         | 20            | 24                                      | 22          | 40                | 40               | 50       |
| Green Room 6       | 55               | 2,80          | 48       | 22         | 20            | 24                                      | 22          | 40                | 40               | 50       |
| Green Room 7       | 58               | 2,80          | 48       | 22         | 20            | 24                                      | 22          | 40                | 40               | 50       |
| Green Room 8       | 40               | 2,80          | 30       | 16         | 16            | 18                                      | 16          | -                 | -                | -        |
| Green Room 9       | 32               | 2,80          | 25       | 12         | 12            | 14                                      | 12          | 4.                | 8                | -        |
| Green Room 10      | 68               | 2,80          | 54       | 24         | 22            | 26                                      | 24          | 40                | 40               | 54       |
| Green Room 11      | 66               | 2,80          | 54       | 24         | 22            | 26                                      | 24          | 40                | 40               | 54       |
| Green Room 12      | 35               | 2,80          | 25       | 12         | 12            | 14                                      | 12          | -                 | -                | ;=·      |
| Green Room 13      | 32               | 2,80          | 25       | 12         | 12            | 14                                      | 12          | -                 | -                | -        |
| Grand Terrace      | 800              | -             | -        | -          | -             |                                         | -           |                   | -                | -        |