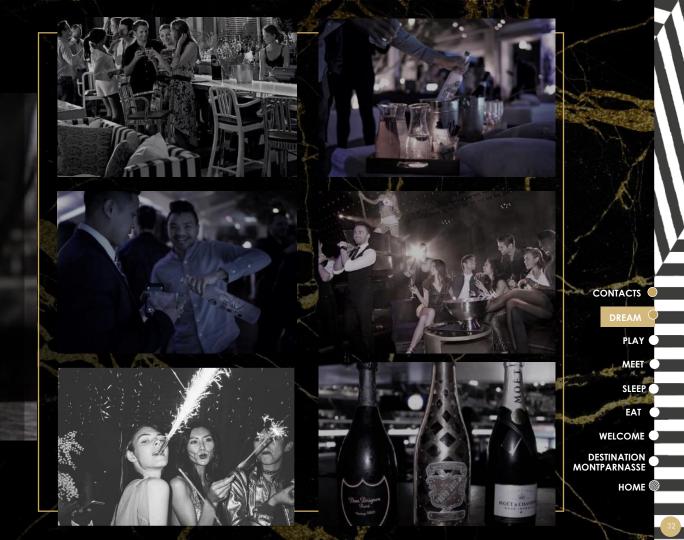

# **DREAM**

SKYBAR

PARIS

### **HEIGHT OF ENJOYMENT**

High in the clouds at 115 meters high with spectacular views, discover the hottest rooftop bar brought to Paris by the hottest lifestyle hospitality brand.

THE VIBE IS CASUAL, THE STYLE URBAN CHIC.