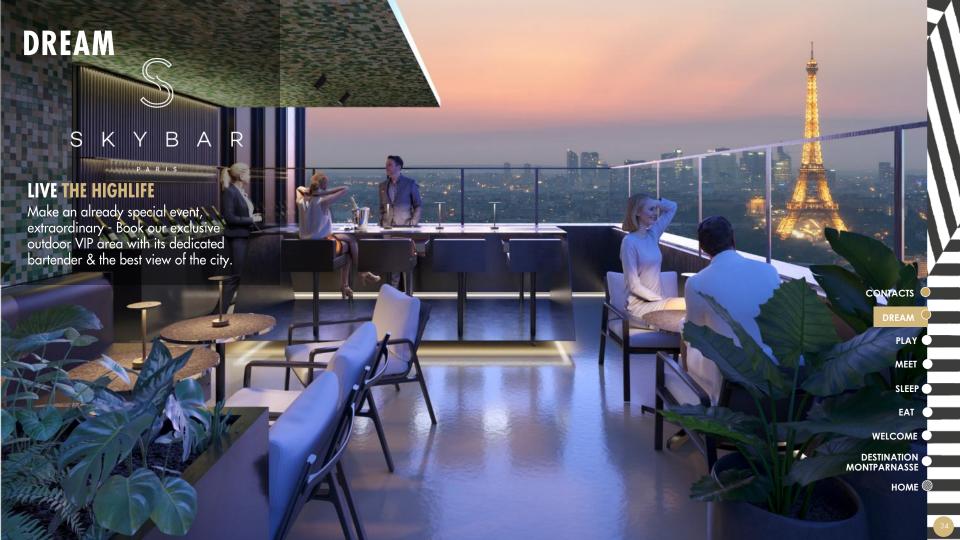

# **DREAM**

SKYBAR

PARIS

### **HEIGHT OF ENJOYMENT**

High in the clouds at 115 meters high with spectacular views, discover the hottest rooftop bar brought to Paris by the hottest lifestyle hospitality brand.

THE VIBE IS CASUAL, THE STYLE URBAN CHIC.

65 seats inside & 59 seats outside